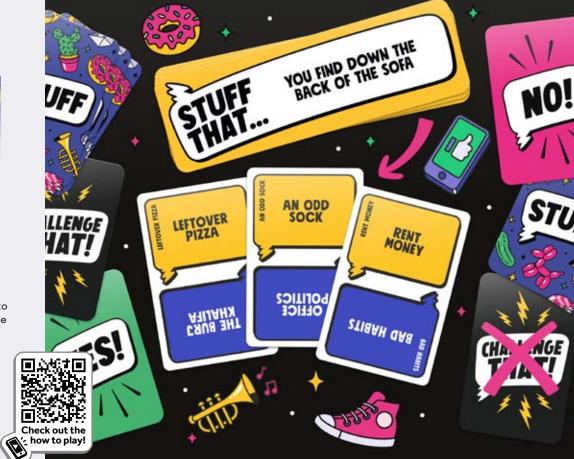

#### **STUFF THAT!**

Play as many cards as you can link to a category – but watch out – bid the highest and you'll have to convince everyone you're right!

#### 3-8 PLAYERS | AGES 10+ | 30 MINS

PPG6912 PACK: 6 PRICE: \$10.00 MSRP: \$19.99

GAMES www.professorpuzzle.com

J HEAL

PAST LA