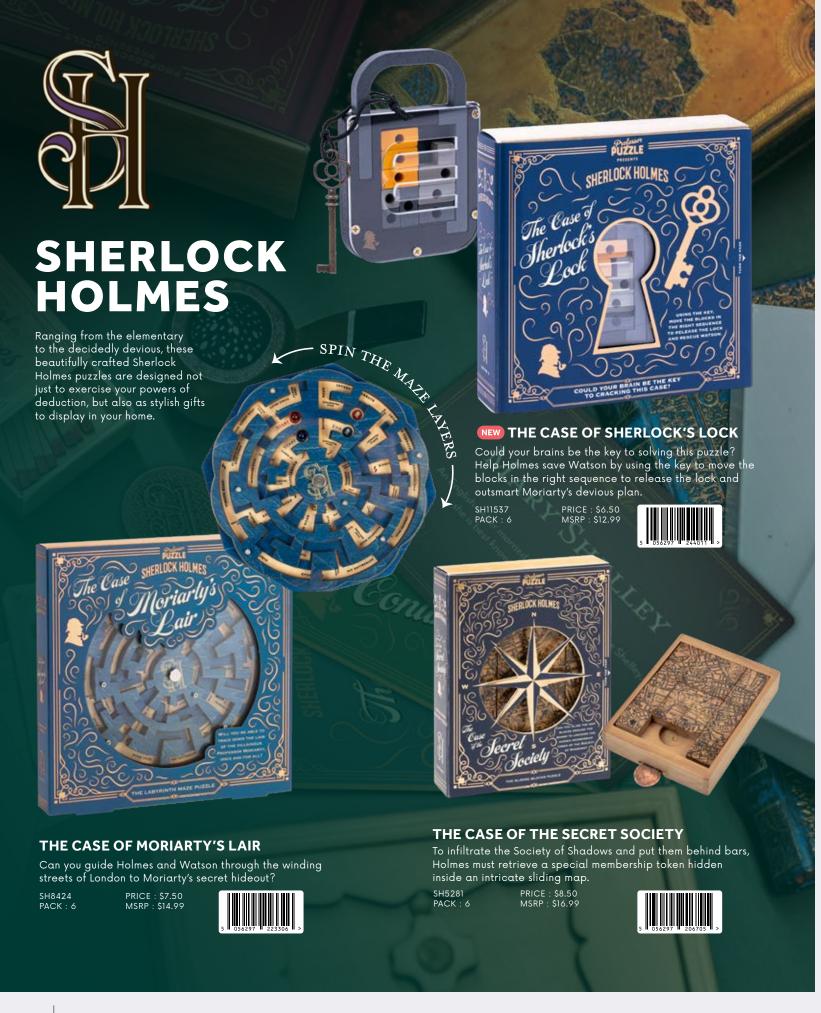

## LOST&FJUND

A collection of puzzles inspired by ancient civilizations. Delve into the rich history of some of the world's most symbolic landmarks and prominent designs, as you challenge yourself to find the solutions to these wooden and metal brainteasers. Each puzzle is inspired by a different moment of history and has a unique story to tell.

#### VIKING LONG BOAT **PUZZLE**

Viking longships were highly valuable weapons of their time and were decorated to ward off enemies and evil spirits. Can you take apart and then rebuild one of history's most powerful weapons?

LOS11546 PACK: 6 PRICE: \$6.50

#### NEW GREAT PYRAMID **OF GIZA PUZZLE**

The Great Pyramid was the oldest of the Seven Wonders of the Ancient World. Can you take it apart and rebuild it?

LOS11544 PACK: 6 PRICE: \$5.00

#### **NEW CELTIC KNOT PUZZLE**

Originating in the 3rd and 4th centuries AD, the Celtic Knot is one of the most recognized symbols in history. Can you take apart the puzzle then rebuild the knot?

LOS11545 PRICE: \$5.00

#### NEW JAPANESE **PUZZLE BOX**

First appearing in the 19th century, this intricate box contains a hidden gift. Can you discover the secret method to open (then close!) it?

LOS11551

#### NEW ROMAN NUMERAL **PUZZLE**

Comprising seven different integer values, Roman numerals were used throughout Europe until the Middle Ages. Can you place the numeral pegs in the right order to make every row add up to 26?

LOS11547 PRICE: \$7.50 MSRP: \$14.99

#### NEW EGYPTIAN HIEROGLYPH PUZZLE

Credited as one of the earliest known forms of written communication, can you slide the seven tiles into the base so that the hieroglyphs on touching sides always match?

#### NEW ANCIENT **CIVILIZATIONS 5-PUZZLE SET**

Inspired by some of the most iconic structures and notable civilizations in history, these puzzles have been designed to reflect ancient architecture and celebrate historic inventions.

LOS11549 PACK: 6 PRICE: \$7.50

#### NEW SEVEN WONDERS OF THE WORLD **PUZZLES SET**

From the Colosseum to Machu Picchu, these metal and wooden puzzles inspired by the Seven Wonders of the Modern World are challenging to take apart and rebuild.

LOS11550 PACK: 6 PRICE: \$12.50

#### NEW ANCIENT **CIVILIZATIONS WOOD PUZZLES** IN MIXED CDU

Add these wooden puzzles to your brainteaser collection. Inspired by some of history's most iconic architecture and designs, collect them all and see how many you can solve!

LOS11543 PACK: 1 (18 IN DISPLAY)

PRICE: \$45.00 MSRP: \$4.99 EACH

Follow the 15 clues to work out which house each of the people, pets, drinks, and instruments live in. Discover who owns the fish.

NEW HOUSE RIDDLE