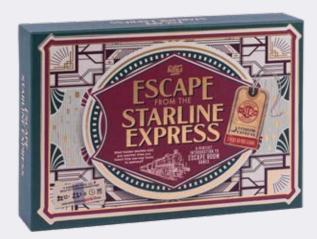

#### **ESCAPE FROM THE** STARLINE EXPRESS

#### SECOND EDITION - REDESIGNED PUZZLES & GAMEPLAY

What secrets will you uncover on board this one-way train to mystery? Playing as an undercover crime reporter, solve the puzzles to find out who stole the diamond necklace and catch the thief before the train reaches its final stop!

#### 1-4 PLAYERS | AGES 12+ | 90 MINS

ES11630 PACK: 6 PRICE: \$12.50