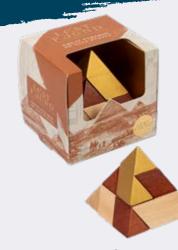

#### NEW GREAT PYRAMID **OF GIZA PUZZLE**

The Great Pyramid was the oldest of the Seven Wonders of the Ancient World. Can you take it apart and rebuild it?

LOS11544 PACK: 6 PRICE: \$5.00