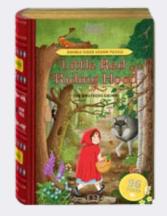

JL5210 PACK : 6 PRICE : \$6.50 MSRP : \$12.99

THE **NUTCRACKER** 

JL7914 PACK : 6 PRICE : \$6.50 MSRP : \$12.99

**JACK AND THE BEANSTALK** 

JL7915 PACK : 6 PRICE : \$6.50 MSRP : \$12.99

**LITTLE RED RIDING HOOD** 