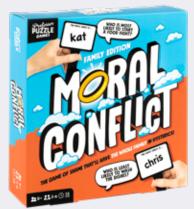

#### **MORAL CONFLICT**

Find out who's the goody-two-shoes and whose antics are deserving of a time-out in this hilarious family-friendly game of "most likely to"!

#### 3-6 PLAYERS | AGES 8+ | 15 MINS

PPG7296 PACK: 6 PRICE: \$6.50 MSRP: \$12.99