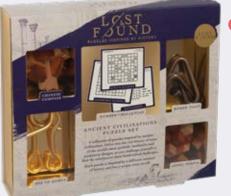

## LOST&FJUND

A collection of puzzles inspired by ancient civilizations. Delve into the rich history of some of the world's most symbolic landmarks and prominent designs, as you challenge yourself to find the solutions to these wooden and metal brainteasers. Each puzzle is inspired by a different moment of history and has a unique story to tell.

#### NEW JAPANESE **PUZZLE BOX**

First appearing in the 19th century, this intricate box contains a hidden gift. Can you discover the secret method to open (then close!) it?

LOS11551

#### NEW ANCIENT **CIVILIZATIONS 5-PUZZLE SET**

Inspired by some of the most iconic structures and notable civilizations in history, these puzzles have been designed to reflect ancient architecture and celebrate historic inventions.