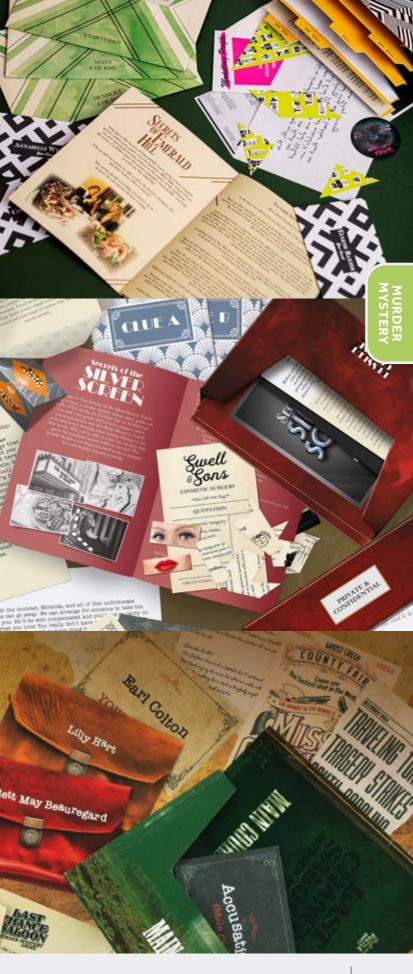

## SECRETS OF EMERALD HILL

It's up to you to find the killer! Set in the '80s, when hair was big and shoulder pads were bigger, Emerald Hill is an immersive, unforgettable dinner-party game.

#### 8 PLAYERS | AGES 14+ | 90 MINS

MM5279 PACK: 4 PRICE: \$12.50 MSRP: \$24.99

#### **SECRETS OF THE SILVER SCREEN**

Following the death of Hollywood's leading lady, this immersive murder mystery will see you and your fellow dinner guests become both suspects and detectives.

#### 8 PLAYERS | AGES 14+ | 90 MINS

MM7298 PACK: 6 PRICE: \$12.50 MSRP: \$24.99