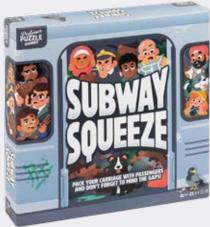

#### **SUBWAY SQUEEZE**

Mind the gap! Put your strategic thinking to the test as you carefully pack your carriage with passengers to score points.

#### 2-4 PLAYERS | AGES 12+ | 30 MINS

PPG7903 PACK : 6 PRICE : \$12.50 MSRP : \$24.99