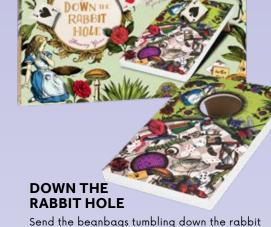

## WONDERLAND **GAMES**

Tumble down the rabbit hole and enter a world where anything is possible, and nothing is as it seems! Inspired by Lewis Carroll's world of literary nonsense, where croquet games are played with flamingos, tea parties are never-ending, and a raven is very much like a writing desk, Wonderland Games has everything you need to bring this topsy-turvy, wackywonderful storybook to life.