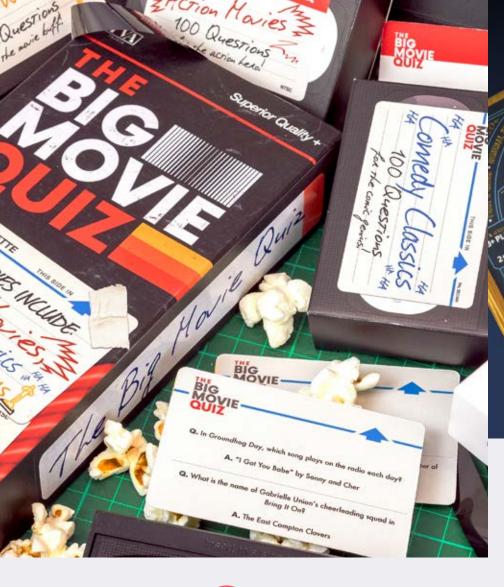

#### **SPORTS TRIVIA** THE BIG MOVIE QUIZ

Put your big screen knowledge to This awesome collection of 300 the test with these 300 questions questions is guaranteed to have avid sports fans competing to on Oscar winners, action movies, and comedy classics. be first past the post!