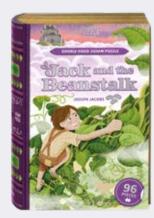

JL5210 PACK : 6 PRICE : \$6.50 MSRP : \$12.99

THE **NUTCRACKER** 

JL7914 PACK : 6 PRICE : \$6.50 MSRP : \$12.99

**JACK AND THE BEANSTALK** 

JL7915 PACK : 6 PRICE : \$6.50 MSRP : \$12.99

**LITTLE RED RIDING HOOD** 