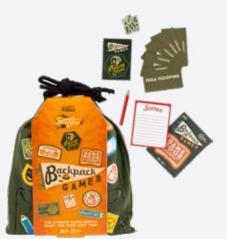

#### **BACKPACK GAMES**

Full of cards, dice, and party games, this kit contains hours of fun to take on your next family trip!

#### 2-4 PLAYERS | AGES 8+

PACK: 6 PRICE: \$7.50