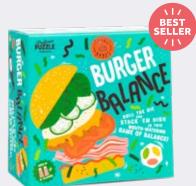

#### **BURGER BALANCE**

Roll the die and stack 'em high! As the stack gets taller, one wrong move can turn your double cheeseburger with extra pickles into a plain old burger bun!

#### 2+ PLAYERS | AGES 6+ | 15 MINS

FD5243 PACK : 6 PRICE : \$7.50 MSRP : \$14.99