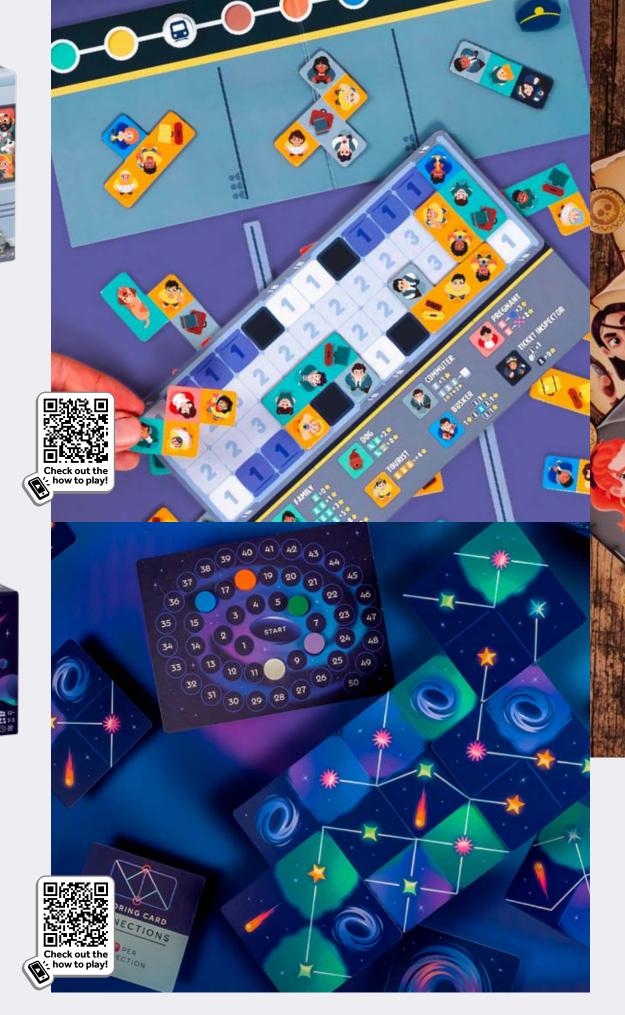

#### **SUBWAY SQUEEZE**

Mind the gap! Put your strategic thinking to the test as you carefully pack your carriage with passengers to score points.

#### 2-4 PLAYERS | AGES 12+ | 30 MINS

PPG7903 PACK : 6 PRICE : \$12.50 MSRP : \$24.99