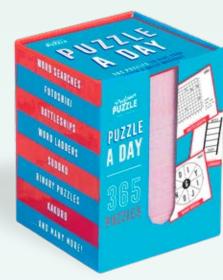

#### **PUZZLE A DAY**

Daily challenge cards filled with brainteasers, puzzles, and riddles guaranteed to get your brain in gear quicker than your morning cup of coffee!

PACK: 6 PRICE: \$6.50 MSRP: \$12.99