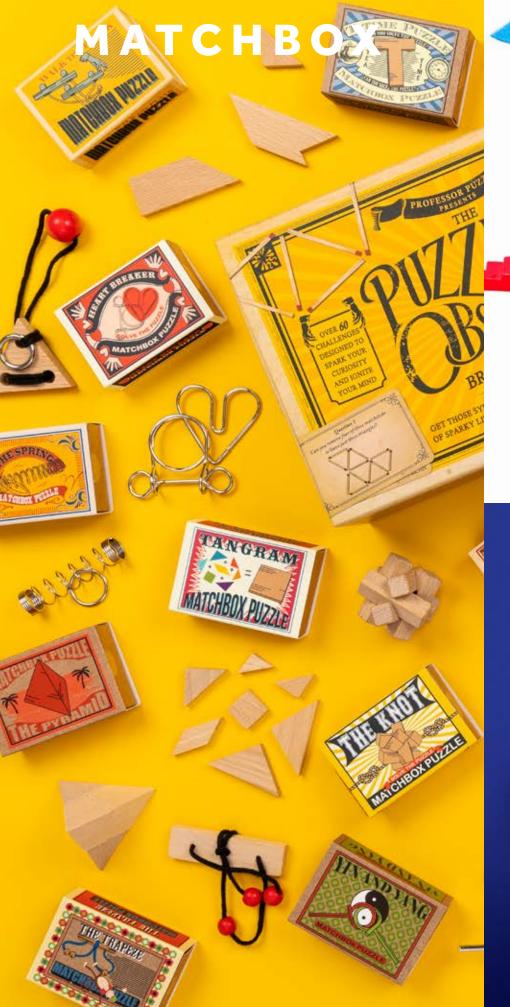

#### **PUZZLING OBSCURITIES**

Each of the ten matchboxes inside features a different brainteaser to solve. Once you've mastered them, continue to baffle your brain with the 50 matchstick challenges.

MB3216 PACK : 6 PRICE : \$12.50 MSRP : \$24.99

#### **MATCHBOX DISPLAY**

Containing 15 different mini metal and wooden puzzles, this display has a tricky little brainteaser to suit everyone!

MB1259 PACK: 1 (75 IN DISPLAY) PRICE: \$112.50 MSRP: \$2.99 EACH