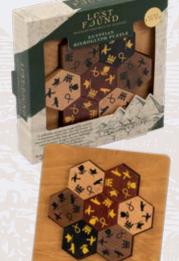

## LOST&FJUND

A collection of puzzles inspired by ancient civilizations. Delve into the rich history of some of the world's most symbolic landmarks and prominent designs, as you challenge yourself to find the solutions to these wooden and metal brainteasers. Each puzzle is inspired by a different moment of history and has a unique story to tell.

#### VIKING LONG BOAT **PUZZLE**

Viking longships were highly valuable weapons of their time and were decorated to ward off enemies and evil spirits. Can you take apart and then rebuild one of history's most powerful weapons?

#### NEW GREAT PYRAMID **OF GIZA PUZZLE**

The Great Pyramid was the oldest of the Seven Wonders of the Ancient World. Can you take it apart and rebuild it?

LOS11544 PACK: 6 PRICE: \$5.00

#### **NEW CELTIC KNOT PUZZLE**

Originating in the 3rd and 4th centuries AD, the Celtic Knot is one of the most recognized symbols in history. Can you take apart the puzzle then rebuild the knot?

LOS11545 PRICE: \$5.00