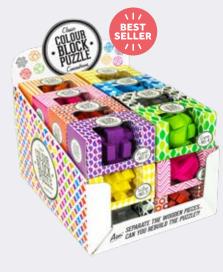

## COLOUR BLOCK PUZZLE DISPLAY

Brighten up your brain training with these collectible wooden puzzles. Can you separate and rebuild them?

CB1464
PACK: 1 (24 IN DISPLAY)
PRICE: \$60.00
MSRP: \$4.99 EACH