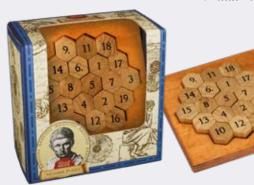

#### **HEXAGONE**

Roll the dice, then try to connect the sets and pick up the most pieces! Who will claim victory in this original strategy game?

#### 1-4 PLAYERS | AGES 8+ | 20 MINS

PPG6909 PACK: 6 PRICE: \$10.00 MSRP: \$19.99