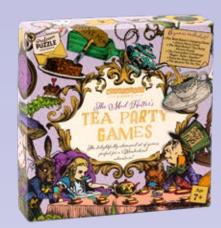

#### THE MAD HATTER'S **TEA PARTY GAMES**

The delightfully whimsical 6-in-1 game set, perfect for a wonderland adventure! Bursting with beautifully illustrated classic games, all with a quirky storybook twist.