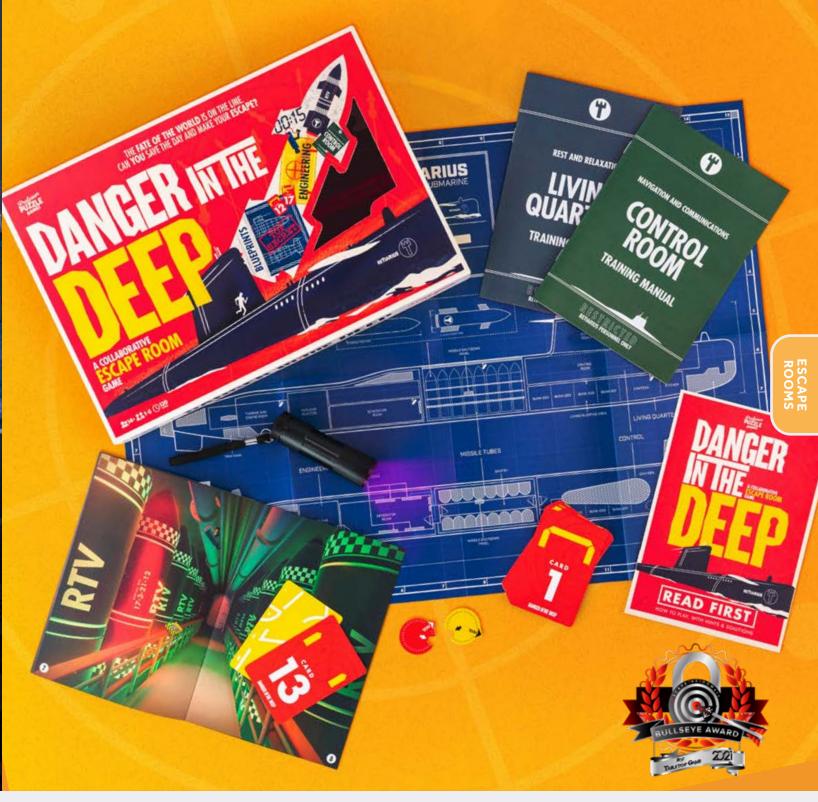

#### **DANGER IN THE DEEP**

Navigate your way through the deserted sub, disable the warheads, and locate the enemy agent. All in two hours!
There are 14 interactive and interlinked puzzles, and the detailed instructions, helpful hints, and easy-to-follow game format guarantee novices and experts an immersive experience.
Let the countdown begin!

#### 1-6 PLAYERS | AGES 14+ | 120 MINS

ES6817 PRICE: \$12.50 PACK: 6 MSRP: \$24.99