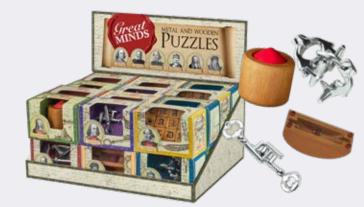

#### **EINSTEIN METAL & WOODEN** PUZZLES DISPLAY

Can you master this collection of wooden and metal puzzles, each one as enigmatic and complex as the great man himself?

EIN5227 PRICE : \$40.00 PACK : 1 (16 IN DISPLAY) MSRP : \$4.99 EACH