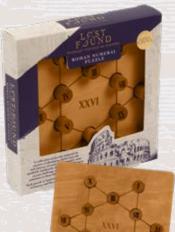

#### NEW ROMAN NUMERAL **PUZZLE**

Comprising seven different integer values, Roman numerals were used throughout Europe until the Middle Ages. Can you place the numeral pegs in the right order to make every row add up to 26?

LOS11547 PRICE: \$7.50 MSRP: \$14.99