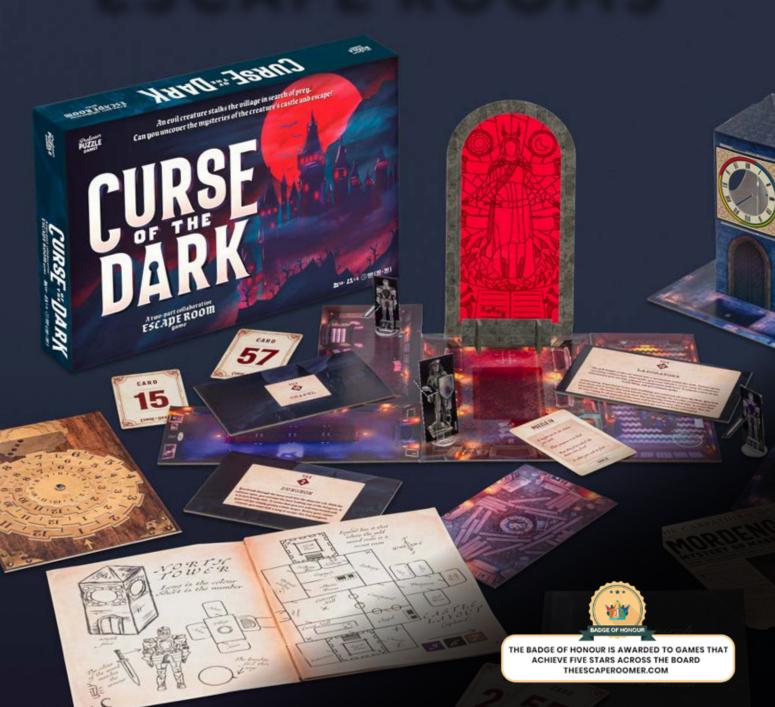

#### **CURSE OF THE DARK**

Solve the mystery of a doomed village, its cursed castle, and the evil creature lurking inside, in this thrilling collaborative game! Including 22 interlinked puzzles and innovative gameplay, Curse of the Dark is designed to recreate the escape-room experience at home. Playable in one or two parts, it's ideal for novice or experienced players.

#### 1-6 PLAYERS | AGES 14+ | 180 MINS (90 + 90)

ES7929 PRICE : \$12.50 PACK : 6 MSRP : \$24.99