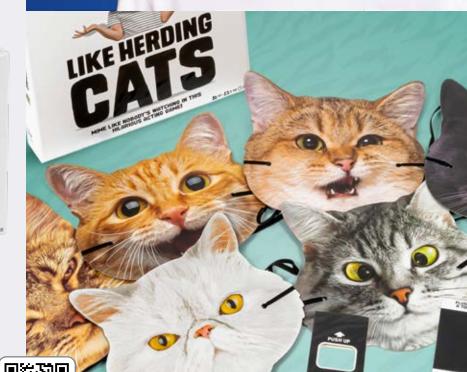

#### **LIKE HERDING CATS**

Don your cat mask blindfolds and get ready to act like no-one's watching in this cat-astrophic game of mime! Work together to win cards by guessing what the cats are acting.

#### 3-10 PLAYERS | AGES 10+ | 30 MINS

PPG7905 PRICE: \$10.00 MSRP: 19.99

Check out the

how to play!