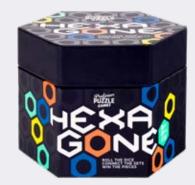

#### **HEXAGONE**

Roll the dice, then try to connect the sets and pick up the most pieces! Who will claim victory in this original strategy game?

#### 1-4 PLAYERS | AGES 8+ | 20 MINS

PPG6909 PACK: 6 PRICE: \$10.00 MSRP: \$19.99