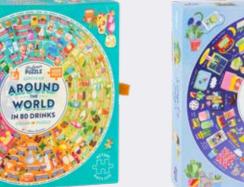

#### **AROUND THE WORLD IN 80 DRINKS**

Whether you love a cup of chai, a mango lassi, an amarula, or a piña colada, pour your drink of choice and relax as you piece together this puzzle.

PRICE: \$12.50 MSRP: \$24.99