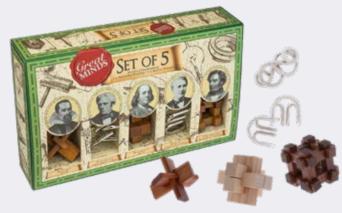

#### **GREAT MINDS SET OF 5**

Just one piece from the Great Minds puzzle range. Will you be able to master this set of metal and wooden brainteasers?

GM1124 PACK : 6 PRICE: \$7.50 MSRP: \$14.99