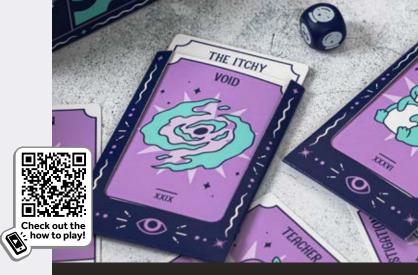

#### WRITTEN IN THE CARDS

Roll the dice and let fate decide your fortune in this game of ridiculous readings! Pose your question to the group and pick your favorite prophecy!

#### 3-8 PLAYERS | AGES 12+ | 30 MINS

PPG7902 PACK : 6 PRICE : \$8.50 MSRP : \$16.99