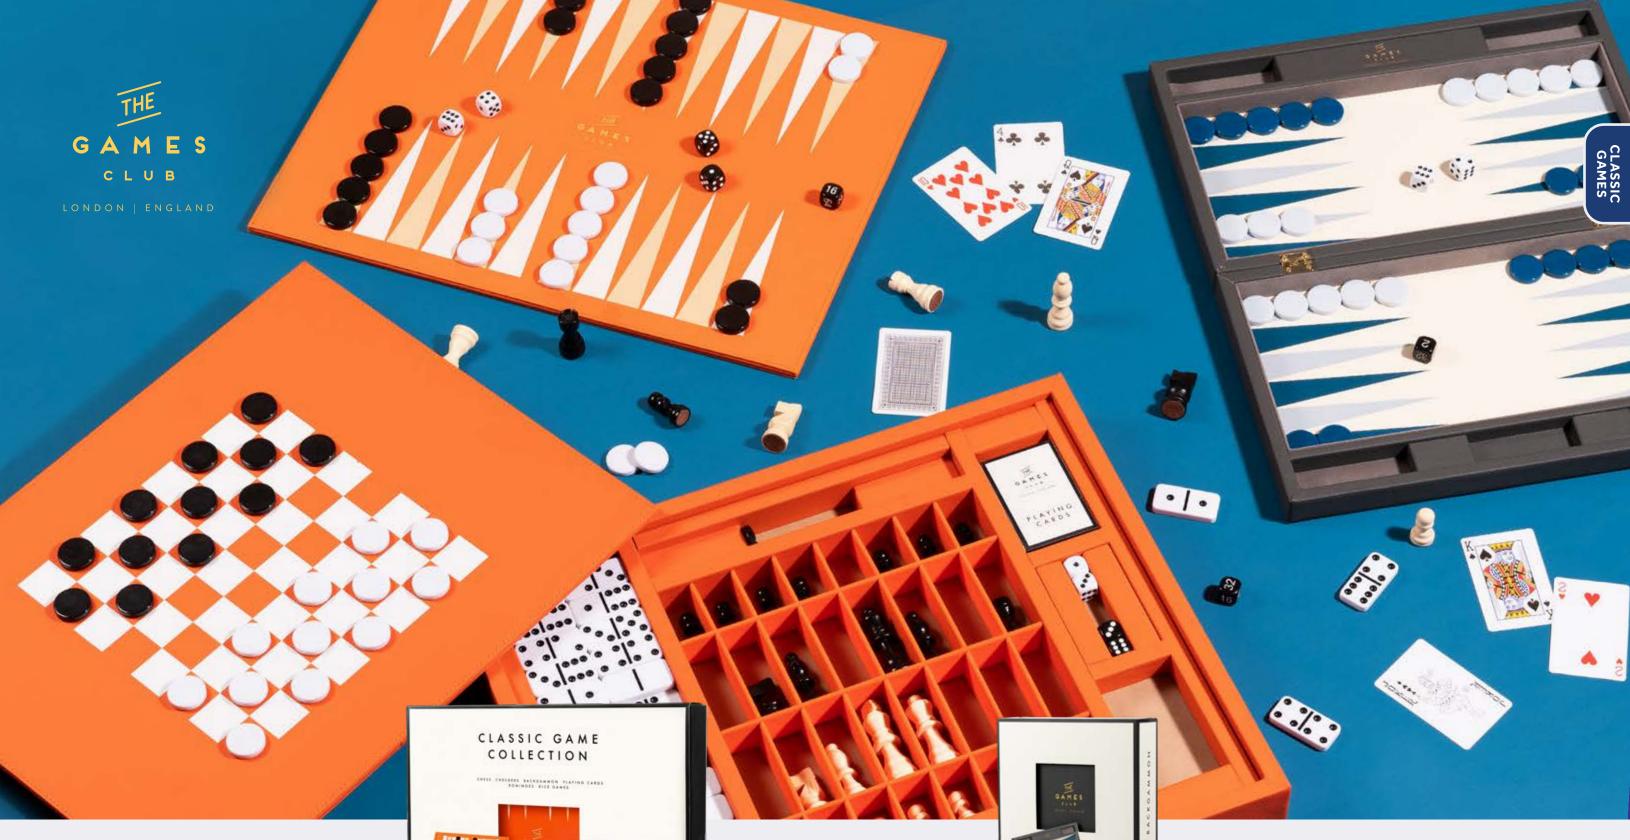

#### NEW CLASSIC GAME COLLECTION

Beautifully presented in vibrant PU leather, this collection of best-loved games is an essential addition to any home and makes a stunning display piece.

#### 1-2 PLAYERS | AGES 8+

GAM11692 PACK : 1 PRICE : \$100.00 MSRP : \$199.99

#### NEW BACKGAMMON

An essential addition to any backgammon lover's home, this expertly crafted game is presented in a sleek PU leather case and is sure to be admired as a stylish display piece.

#### 2 PLAYERS | AGES 8+

GAM11691 PACK : 2 PRICE : \$60.00 MSRP : \$119.99

BACKGAMMON

evidence and make your killer accusation!

1+ PLAYERS | AGES 12+ | 60 MINS

CSI11540

PACK: 6 PRICE: \$7.50

MSRP: \$14.99