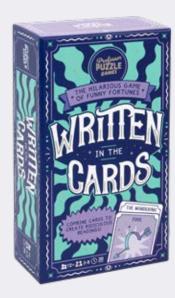

#### WRITTEN IN THE CARDS

Roll the dice and let fate decide your fortune in this game of ridiculous readings! Pose your question to the group and pick your favorite prophecy!

#### 3-8 PLAYERS | AGES 12+ | 30 MINS

PPG7902 PACK : 6 PRICE : \$8.50 MSRP : \$16.99