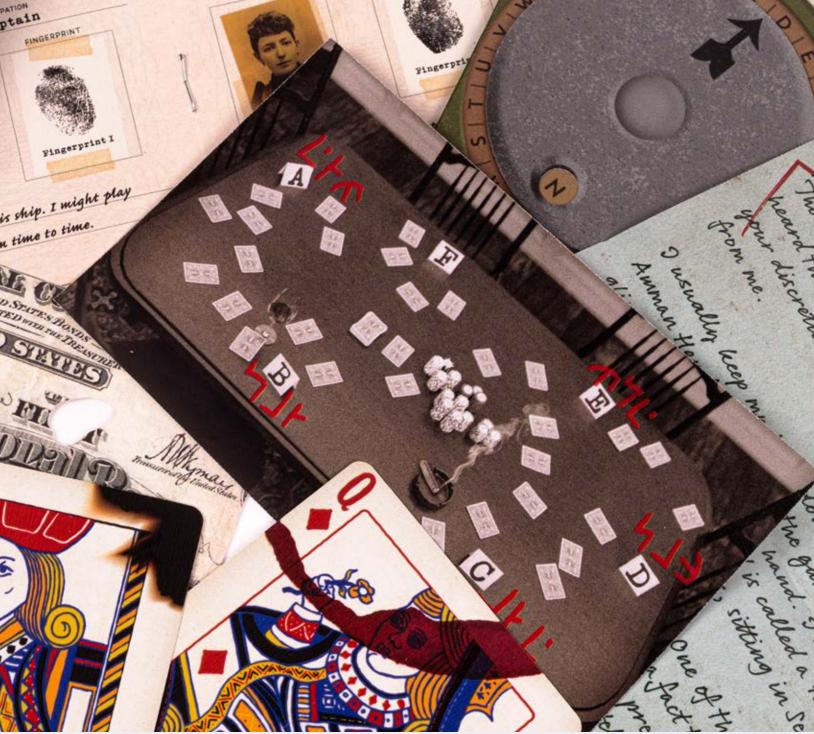

#### **DEAD MAN'S HAND**

An illicit poker game, a diamond heist, a suspicious death ... can you uncover the mystery in the cards and find the killer before they jump ship?

#### 1+ PLAYERS | AGES 12+ | 60+ MINS

MM10274 PACK: 8 (IN DISPLAY) PRICE: \$4.00 MSRP: \$7.99

MURDER MYSTERY www.professorpuzzle.com