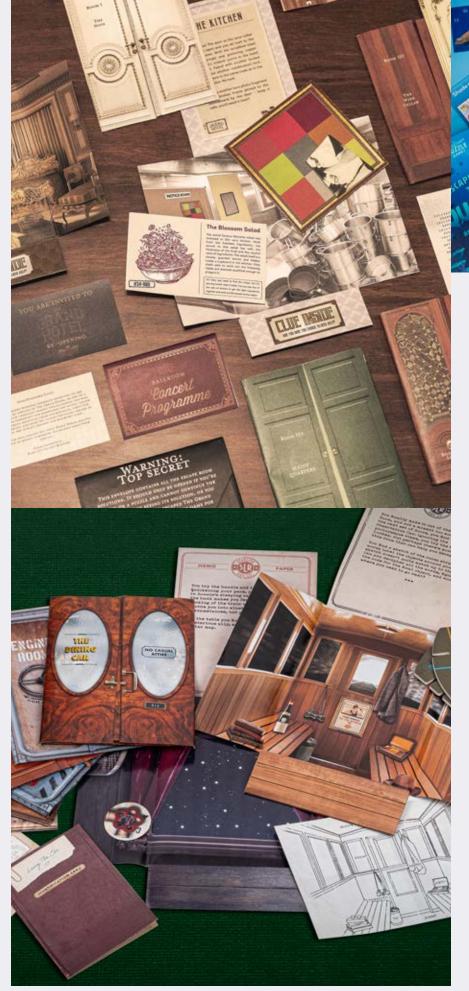

#### **CURSE OF THE DARK**

Solve the mystery of a doomed village, its cursed castle, and the evil creature lurking inside, in this thrilling collaborative game! Including 22 interlinked puzzles and innovative gameplay, Curse of the Dark is designed to recreate the escape-room experience at home. Playable in one or two parts, it's ideal for novice or experienced players.

#### 1-6 PLAYERS | AGES 14+ | 180 MINS (90 + 90)

ES7929 PRICE : \$12.50 PACK : 6 MSRP : \$24.99

#### **DANGER IN THE DEEP**

Navigate your way through the deserted sub, disable the warheads, and locate the enemy agent. All in two hours!
There are 14 interactive and interlinked puzzles, and the detailed instructions, helpful hints, and easy-to-follow game format guarantee novices and experts an immersive experience.
Let the countdown begin!

#### 1-6 PLAYERS | AGES 14+ | 120 MINS

ES6817 PRICE: \$12.50 PACK: 6 MSRP: \$24.99