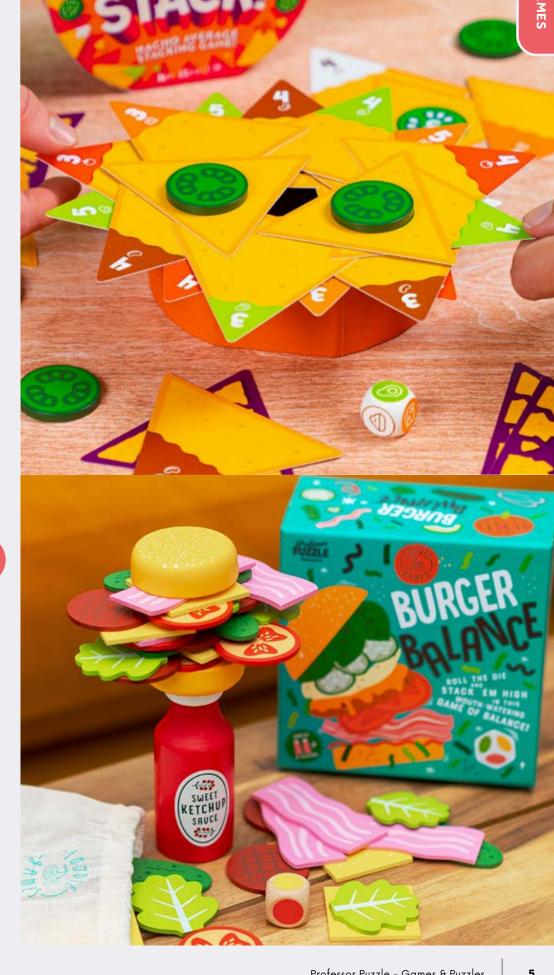

#### **NACHO STACK!**

Balance the nachos and jalapeños on the bowl, then try to remove each one without them falling and smashing in this spicy stacking game!

#### 2-6 PLAYERS | AGES 8+ | 20 MINS

PPG7906 PACK : 6 PRICE : \$7.50 MSRP: \$14.99

#### **BURGER BALANCE**

Roll the die and stack 'em high! As the stack gets taller, one wrong move can turn your double cheeseburger with extra pickles into a plain old burger bun!

#### 2+ PLAYERS | AGES 6+ | 15 MINS

FD5243 PACK : 6 PRICE : \$7.50 MSRP : \$14.99