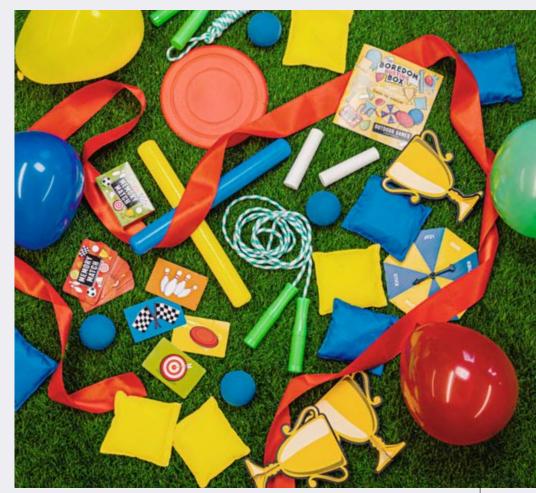

#### OUTDOOR BOREDOM BUSTING BOX

On your marks, get set, GO! 45 different games to get both the young and the young-at-heart up and about in the garden, the park or on the beach.

#### 2+ PLAYERS | AGES 8+

BRD5196 PACK: 3 PRICE: \$17.50 MSRP: \$34.99