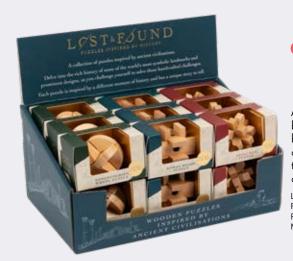

## LOST&FJUND

A collection of puzzles inspired by ancient civilizations. Delve into the rich history of some of the world's most symbolic landmarks and prominent designs, as you challenge yourself to find the solutions to these wooden and metal brainteasers. Each puzzle is inspired by a different moment of history and has a unique story to tell.

#### NEW ANCIENT **CIVILIZATIONS WOOD PUZZLES** IN MIXED CDU

Add these wooden puzzles to your brainteaser collection. Inspired by some of history's most iconic architecture and designs, collect them all and see how many you can solve!

LOS11543 PACK: 1 (18 IN DISPLAY)

PRICE: \$45.00 MSRP: \$4.99 EACH

Follow the 15 clues to work out which house each of the people, pets, drinks, and instruments live in. Discover who owns the fish.

NEW HOUSE RIDDLE