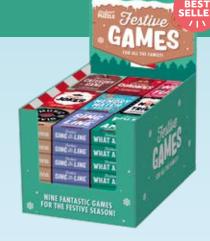

#### **FESTIVE GAMES DISPLAY**

Whether you love festive music, movies, or miming, there's something for everyone in this great collection of nine different seasonal games!

#### 2-4 PLAYERS | AGES 6+ TO 12+

PACK: 1 (54 IN DISPLAY) PRICE: \$81.00 MSRP: \$2.99 EACH