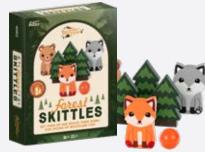

#### **FOREST SKITTLES**

Create your own woodland scene, then see how many points you can score in this knockout game of forest fun!

#### 2-4 PLAYERS | AGES 4+

SCG7937 PRICE : \$15.00