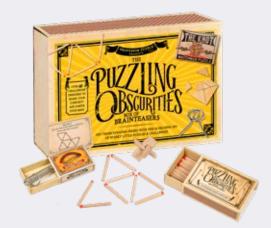

#### **PUZZLING OBSCURITIES**

Each of the ten matchboxes inside features a different brainteaser to solve. Once you've mastered them, continue to baffle your brain with the 50 matchstick challenges.

MB3216 PACK : 6 PRICE : \$12.50 MSRP : \$24.99