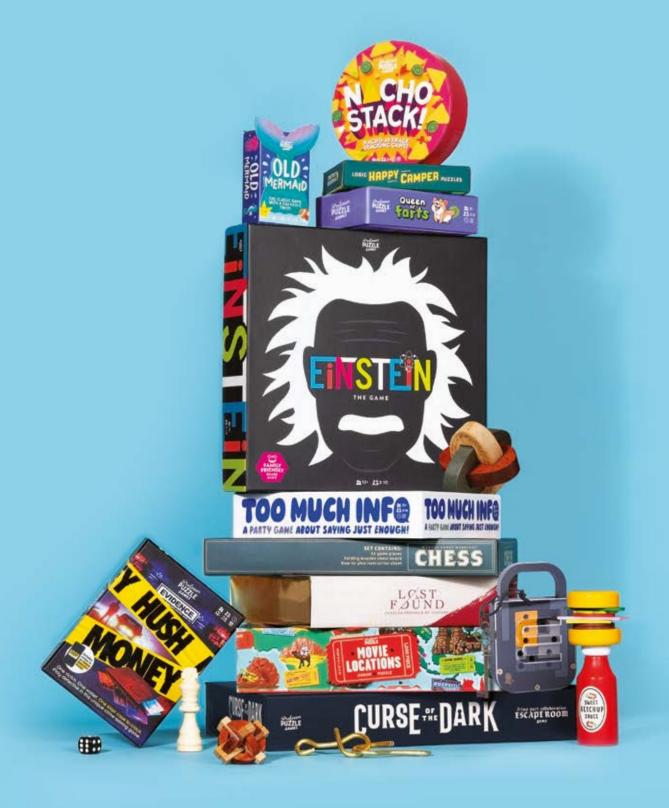

#### NEW EINSTEIN: THE GAME

Think and act fast as you race to win puzzle challenges in this lively team game! Face off in 12 different puzzle categories and ring the bell to give your answer and place a counter on the board - the first team to get four in a row wins!

**F** 

EIN11751 PRICE: \$12.50 MSRP: \$24.99

#### **TOO MUCH INFO**

A party game about saying just enough! Choose your words wisely and win more points the more players that guess correctly. But if everyone gets it right, you get no points and you have to wear The Hat!

#### **NACHO STACK!**

Balance the nachos and jalapeños on the bowl, then try to remove each one without them falling and smashing in this spicy stacking game!