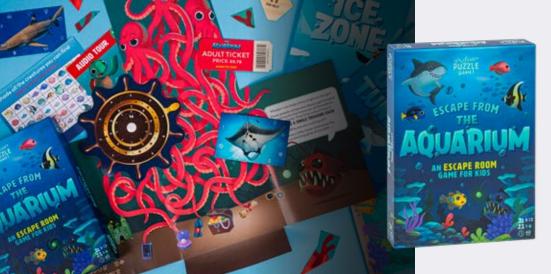

#### **ESCAPE FROM THE AQUARIUM**

The school trip to the aquarium takes a magical turn when you're accidentally transformed into a fish! Work together to solve the 11 different puzzles, as you embark on your quest to break the spell and escape the aquarium. A thrilling underwater adventure designed specially for kids!

#### 1-6 PLAYERS | AGES 8-12 | 60 MINS

ES7927 PRICE: \$7.50 MSRP: \$14.99