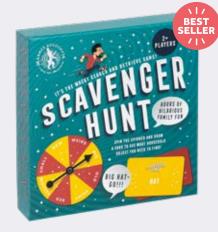

#### **SCAVENGER HUNT**

It's a race against time to see who can find their objects in this fast and furious scavenger hunt! Players spin the spinner, then draw a card to see what household item they must find.

#### 2+ PLAYERS | AGES 6+

GA3317