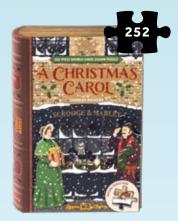

#### **A CHRISTMAS CAROL**

This 252-piece double-sided puzzle features an illustrated scene on one side and an extract from the book on the other.

PACK: 6 PRICE: \$6.50 MSRP: \$12.99