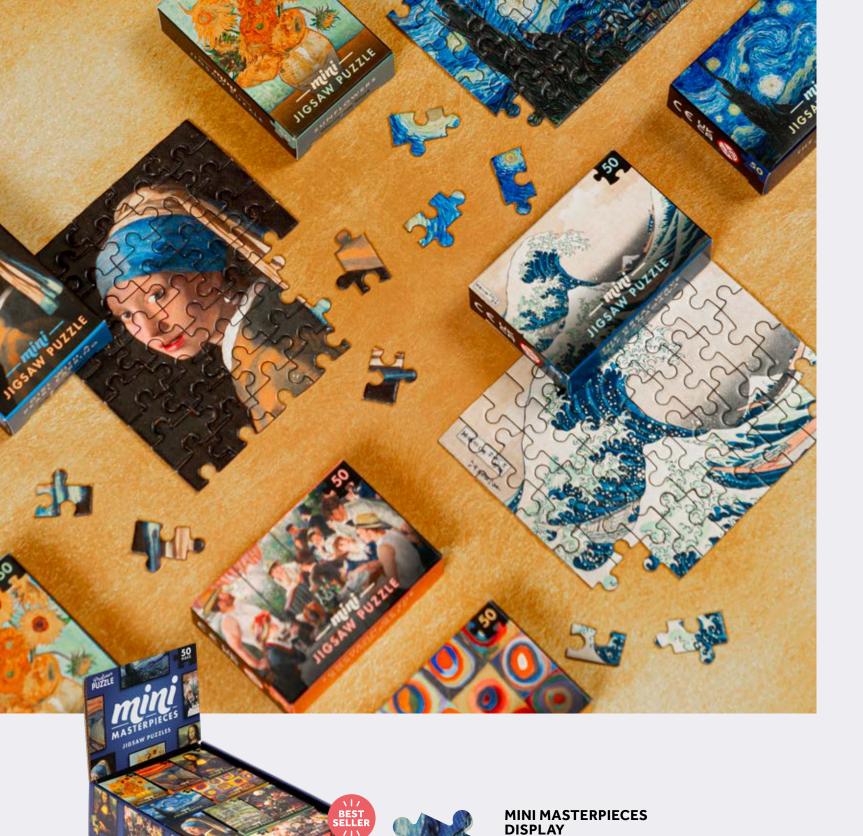

# 96 PIECES - BIGGER BOX, BIGGER PIECES, GREAT FOR KIDS!

₩252 PIECES

ACTUAL PIECE SIZE

Curate your very own art gallery with these 50-piece jigsaw puzzles! There are ten different famous masterpieces to collect, from Van Gogh to Kandinsky.

PACK : 1 (60 IN DISPLAY)
PRICE : \$90.00
MSRP : \$2.99 EACH