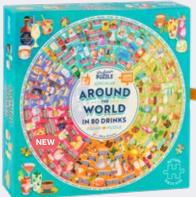

#### ₩ 1,000 PIECES

#### **AROUND THE WORLD IN 80 DRINKS**

Whether you love a cup of chai, a mango lassi, an amarula, or a piña colada, pour your drink of choice and relax as you piece together this puzzle.

PRICE: \$12.50 MSRP: \$24.99