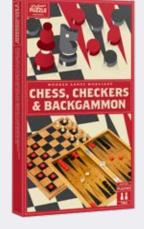

#### CHESS, CHECKERS & BACKGAMMON

Great for professionals and beginners, this set brings families and friends closer together!

#### 2 PLAYERS | AGES 10+

WGW5300 PACK : 6 PRICE : \$10.00