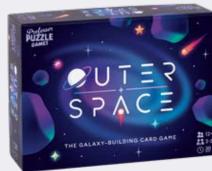

#### **OUTER SPACE**

Take turns playing cards to create an ever-expanding galaxy! Strategically place your cards to create giant constellations, massive nebulas, supermassive black holes, and more!

#### 2-5 PLAYERS | AGES 12+ | 30 MINS

PPG9610 PACK: 6 PRICE: \$6.50 MSRP: \$12.99