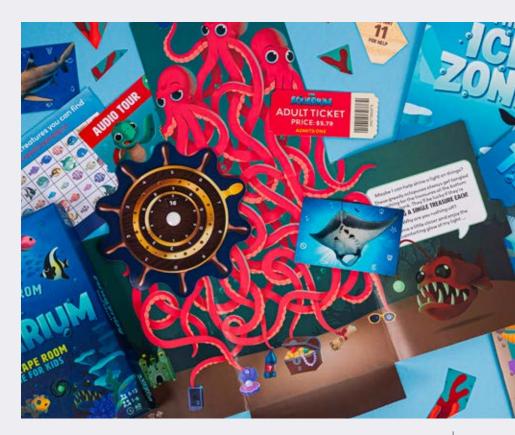

#### **ESCAPE FROM THE AQUARIUM**

The school trip to the aquarium takes a magical turn when you're accidentally transformed into a fish! Work together to solve the 11 different puzzles, as you embark on your quest to break the spell and escape the aquarium. A thrilling underwater adventure designed specially for kids!

#### 1-6 PLAYERS | AGES 8-12 | 60 MINS

ES7927 PRICE: \$7.50 MSRP: \$14.99