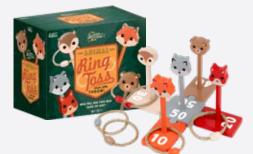

#### **ANIMAL RING TOSS**

Throw the rings over the brightly colored animal posts in this wild game of aim!

#### 2-4 PLAYERS | AGES 4+

SCG7934 PACK: 4 PRICE: \$15.00

From the mini magnifying glass to the wild activity book, this set is the ideal companion for your next adventure!