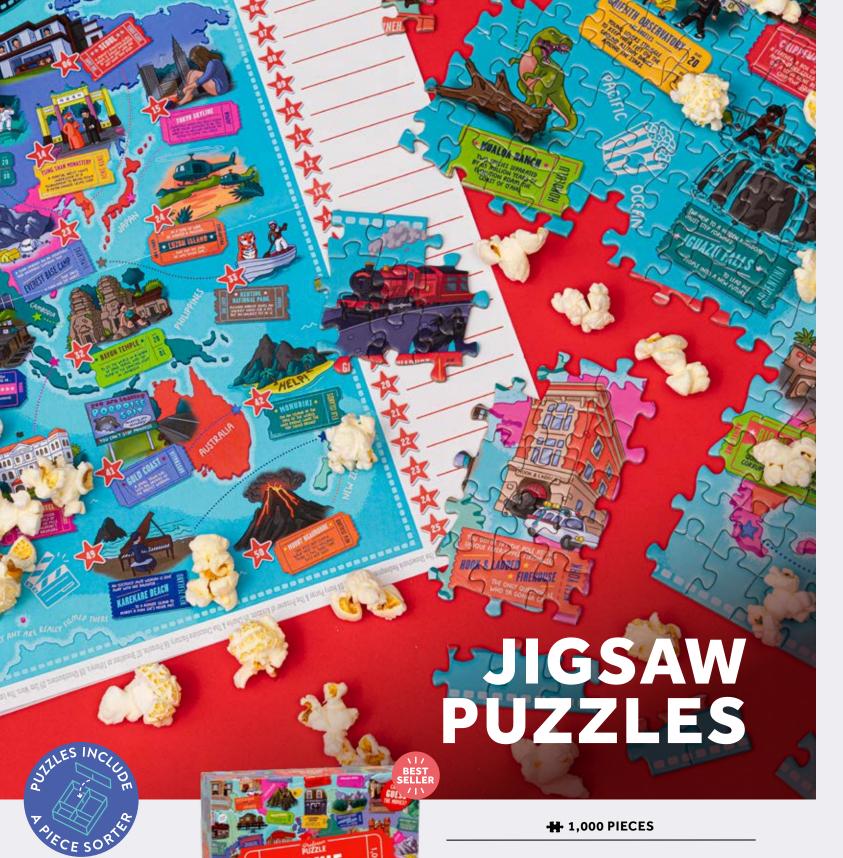

GM1335 PRICE : \$84.00 PACK : 1 (24 IN DISPLAY) MSRP : \$6.99 EACH

PUZZLES www.professorpuzzle.com

Take your pick of our vibrant jigsaws - from mini collectible puzzles to 1,000-piece challenges. Discover food and drink from around the world, cuddle up with your furry friends, or explore the settings of your favorite movies! Bursting with beautiful colors, unique illustrations and hidden details, this range is perfect to unwind with.

#### ₩ 1,000 PIECES