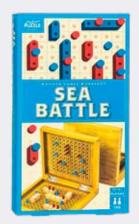

#### **SEA BATTLE**

It's a race to sink your opponent's battleships in this seafaring, two-player game of stealth and strategy!

#### 2 PLAYERS | AGES 6+

WGW5302 PACK: 6 PRICE: \$10.00