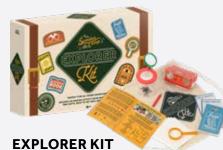

#### 2-4 PLAYERS | AGES 4+

SCG7934 PACK: 4 PRICE: \$15.00

From the mini magnifying glass to the wild activity book, this set is the ideal companion for your next adventure!

#### 1+ PLAYERS | AGES 6+

SCG7931 PACK: 6 PRICE: \$12.50 MSRP: \$24.99