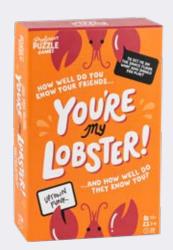

#### YOU'RE MY LOBSTER!

Put your friendships to the test and find out who really knows who in this hilarious game of questions. Will you find your lobster?

#### 2-6 PLAYERS | AGES 12+ | 20 MINS

PPG7904 PACK : 6 PRICE : \$10.00 MSRP : \$19.99