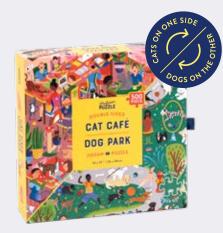

#### ₩ 500 PIECES

#### **CAT CAFÉ AND DOG PARK**

Cats or dogs? There's no need to choose with this double-sided jigsaw puzzle featuring both our favorite furry friends!

JIG7912 PACK : 6 PRICE : \$7.50 MSRP : \$14.99