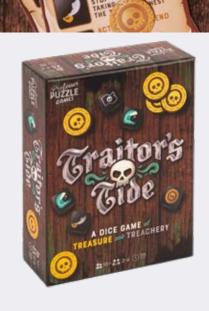

#### TRAITOR'S TIDE

A game of looting and deducing! Become a loyal shipmate or a devious traitor in your quest to grab the most gold. Will you uncover the mutineer or will you walk the plank?

#### 3-6 PLAYERS | AGES 10+ | 20 MINS

PPG9607 PACK : 6 PRICE : \$7.50 MSRP : \$14.99