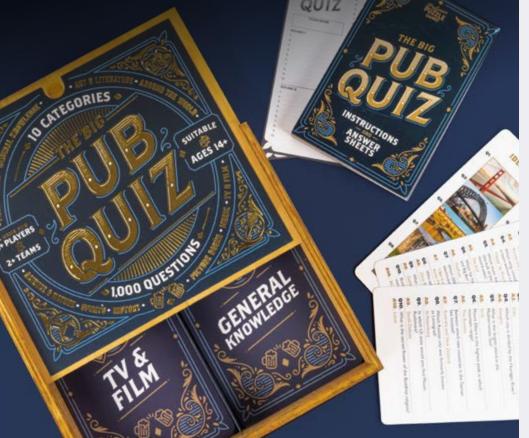

#### THE BIG PUB QUIZ

From history and sports to movies and picture rounds, see who will be the trivia champion with this ultimate set of 1,000 questions across 10 categories.

#### 3+ PLAYERS | AGES 14+

**SPORTS TRIVIA** 

Huddle up sports fans and go

head-to-head to see who's

champion of the world.

PACK: 12 (IN DISPLAY)

QZ7188 PACK : 4 PRICE : \$12.50