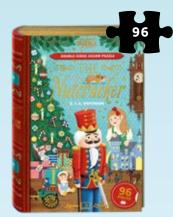

#### THE NUTCRACKER

This 96-piece double-sided puzzle features an illustrated scene on one side and an extract from the book on the other.

PACK: 6 PRICE: \$6.50