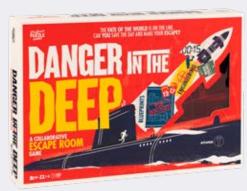

#### **DANGER IN THE DEEP**

Navigate your way through the deserted sub, disable the warheads, and locate the enemy agent. All in two hours!
There are 14 interactive and interlinked puzzles, and the detailed instructions, helpful hints, and easy-to-follow game format guarantee novices and experts an immersive experience.
Let the countdown begin!

#### 1-6 PLAYERS | AGES 14+ | 120 MINS

ES6817 PRICE: \$12.50 PACK: 6 MSRP: \$24.99