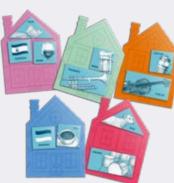

LOS11543 PACK: 1 (18 IN DISPLAY)

PRICE: \$45.00 MSRP: \$4.99 EACH

Follow the 15 clues to work out which house each of the people, pets, drinks, and instruments live in. Discover who owns the fish.

NEW HOUSE RIDDLE

EIN11743 PACK : 8 PRICE: \$4.00