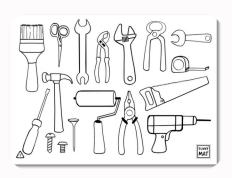

to assemble, fun, educational & creative! The large soft pieces are designed specifically for young children. The finished puzzle can be colored with washable felt-tip markers, washed and then colored again & again for continuous fun! The puzzle is conveniently packaged in a reusable box with a handle, making it easy to carry around...

Offered with or without 6 felt-tip Giotto markers in a peggable box (code -G6). 30 x 40 cm (12" x 15.75")





# Funny Mat® **Compact Sets**



Dimensions: 9.8" x (3.78" (25 cm x 35 cm)

Introducing our compact sets! Each pack includes two versatile mats, available with or without a set of markers. Made with durable polypropylene, perfect for colouring. Compact, washable, and reusable!





Set + Markers

**Butterfly & Castle Set** 

FM2S-BC

FM2S-BC-G6





Wheels & Tools Set



FM2S-WT FM2S-WT-G6





**Dinos & Sloths Set** 



Set FM2S-DS

Set + Markers FM2S-DS-G6





# Funny Mat® New Compact size



Dimensions: 9.8" x (3.78" (25 cm x 35 cm)

Introducing our colouring placemats in a NEW COMPACT SIZE! Our new mats are ideal for car rides, restaurants, and small dining tables, providing a convenient fun-filled experience.



COOR TRANSPORT OF THE PROPERTY OF THE PROPERTY



**BUTTERFLY-S** 

**CASTLE-S** 

**COSMOS-S** 







**CUPCAKES-S** 

**DINOS-S** 

**FREESTYLE-S** 







**PASTRY-S** 

**PRETTYFISH-S** 

SLOTHS-S





**TOOLS-S** 

WHEELS-S





#### Reusable table top colouring mats

# Colour, Wash, Colour, Use Again & Again!





- Excellent for drawing & colouring
- Protective mat for painting, plasticine and play dough or as