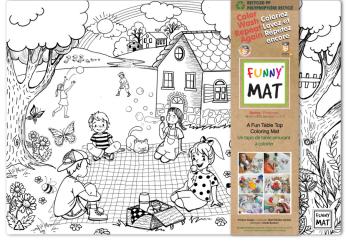

#### Reusable table top colouring mats

### Colour, Wash, Colour, Use Again & Again!

- Excellent for drawing & colouring
- Protective mat for painting, plasticine and play dough or as a placemat
- For non-permanent results, recommended to use water-based felt tip markers and to simply wash under running water or wipe with a wet cloth to colour over & over again
- Made of polypropylene. 100% recyclable.
- Choice of educational and fun designs
- STEM.org authenticated educational product
- Dimensions: 13.2" x 18.9" (33.5 cm x 48 cm)

RANCH