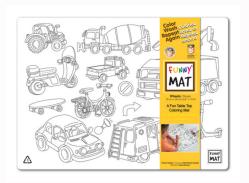

#### Reusable table top colouring mats

# Colour, Wash, Colour, Use Again & Again!

- Excellent for drawing & colouring
- Protective mat for painting, plasticine and play dough or as a placemat
- For non-permanent results, recommended to use water-based felt tip markers and to simply wash under running water or wipe with a wet cloth to colour over & over again
- Made of recycled polypropylene. 100% recyclable.
- Fun designs with four seasons
- STEM.org authenticated educational product
- Dimensions: 13.2" x 18.9" (33.5 cm x 48 cm)