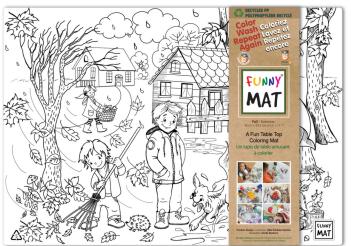

#### Reusable table top colouring mats

# Colour, Wash, Colour, Use Again & Again!

- Excellent for drawing & colouring
- Protective mat for painting, plasticine and play dough or as a placemat
- For non-permanent results, recommended to use water-based felt tip markers and to simply wash under running water or wipe with a wet cloth to colour over & over again
- Made of recycled polypropylene. 100% recyclable.
- Fun designs with four seasons
- STEM.org authenticated educational product
- Dimensions: 13.2" x 18.9" (33.5 cm x 48 cm)

SPRING-R

SUMMER-R

WINTER-R