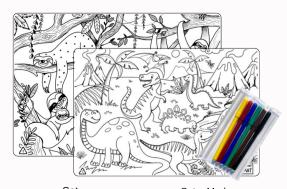

# Funny Mat® **Compact Sets**

Dimensions: 9.8" x (3.78" (25 cm x 35 cm)

Introducing our compact sets! Each pack includes two versatile mats, available with or without a set of markers. Made with durable polypropylene, perfect for colouring. Compact, washable, and reusable!

Set + Markers

**Butterfly & Castle Set** 

FM2S-BC

FM2S-BC-G6

Wheels & Tools Set

FM2S-WT FM2S-WT-G6

**Dinos & Sloths Set** 

Set FM2S-DS

Set + Markers FM2S-DS-G6