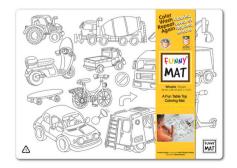

atile mats, available with or without a set of markers. Made with durable polypropylene, perfect for colouring. Compact, washable, and reusable!





Set + Markers

**Butterfly & Castle Set** 

FM2S-BC

FM2S-BC-G6





Wheels & Tools Set



FM2S-WT FM2S-WT-G6





**Dinos & Sloths Set** 



Set FM2S-DS

Set + Markers FM2S-DS-G6





# Funny Mat® New Compact size



Dimensions: 9.8" x (3.78" (25 cm x 35 cm)

Introducing our colouring placemats in a NEW COMPACT SIZE! Our new mats are ideal for car rides, restaurants, and small dining tables, providing a convenient fun-filled experience.



COOR TRANSPORT OF THE PROPERTY OF THE PROPERTY



**BUTTERFLY-S** 

**CASTLE-S** 

**COSMOS-S** 







**CUPCAKES-S** 

**DINOS-S** 

**FREESTYLE-S** 







**PASTRY-S** 

**PRETTYFISH-S** 

SLOTHS-S





**TOOLS-S** 

WHEELS-S





#### Reusable table top colouring mats

# Colour, Wash, Colour, Use Again & Again!





- Excellent for drawing & colouring
- Protective mat for painting, plasticine and play dough or as a placemat
- For non-permanent results, recommended to use water-based felt tip markers and to simply wash under running water or wipe with a wet cloth to colour over & over again
- Made of recycled polypropylene. 100% recyclable.
- Fun designs with four seasons
- STEM.org authenticated educational product
- Dimensions: 13.2" x 18.9" (33.5 cm x 48 cm)







SPRING-R





SUMMER-R

WINTER-R





#### Reusable table top colouring mats

### Colour, Wash, Colour, Use Again & Again!



- Excellent for drawing & colouring
- Protective mat for painting, plasticine and play dough or