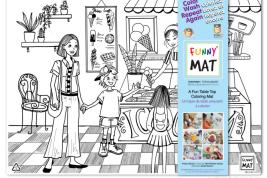

#### Reusable table top colouring mats

# Colour, Wash, Colour, Use Again & Again!

- Excellent for drawing & colouring
- Protective mat for painting, plasticine and play dough or as a placemat
- For non-permanent results, recommended to use water-based felt tip markers and to simply wash under running water or wipe with a wet cloth to colour over & over again
- Made of recycled polypropylene. 100% recyclable.
- Fun designs with four seasons
- STEM.org authenticated educational product
- Dimensions: 13.2" x 18.9" (33.5 cm x 48 cm)