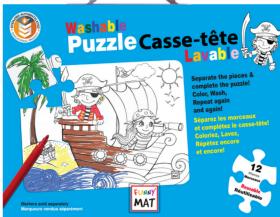

# Funny Mat® Washable Colouring Puzzles

12 Pieces

EMP12-ANIMALS FMP12-ANIMALS-G6

FMP12-DINO FMP12-DINO-G6

FMP12-VEHICLES FMP12-VEHICLES-G6

FMP12-PIRATES FMP12-PIRATES-G6

9.5" Innovative, creative, environmentally-friendly!

Funny Mat® Washable Coloring Puzzle is easy to assemble, fun, educational & creative! The large soft pieces are designed specifically for young children. The finished puzzle can be colored with washable felt-tip markers, washed and then colored again & again for continuous fun! The puzzle is conveniently packaged in a reusable box with a handle, making it easy to carry around...

Offered with or without 6 felt-tip Giotto markers in a peggable box (code -G6). 30 x 40 cm (12" x 15.75")