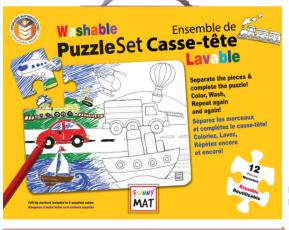

# Funny Mat® Washable Colouring Puzzles

12 Pieces

EMP12-ANIMALS FMP12-ANIMALS-G6

FMP12-DINO FMP12-DINO-G6

FMP12-VEHICLES FMP12-VEHICLES-G6

FMP12-PIRATES FMP12-PIRATES-G6

9.5" Innovative, creative, environmentally-friendly!

Funny Mat® Washable Coloring Puzzle is easy to assemble, fun, educational & creative! The large soft pieces are designed specifically for young children. The finished puzzle can be colored with washable felt-tip markers, washed and then colored again & again for continuous fun! The puzzle is conveniently packaged in a reusable box with a handle, making it easy to carry around...

Offered with or without 6 felt-tip Giotto markers in a peggable box (code -G6). 30 x 40 cm (12" x 15.75")