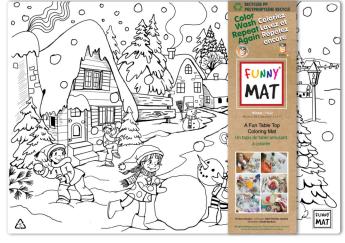

#### Reusable table top colouring mats

# Colour, Wash, Colour, Use Again & Again!

- Excellent for drawing & colouring
- Protective mat for painting, plasticine and play dough or as a placemat
- For non-permanent results, recommended to use water-based felt tip markers and to simply wash under running water or wipe with a wet cloth to colour over & over again
- Made of recycled polypropylene. 100% recyclable.
- Fun designs with four seasons
- STEM.org authenticated educational product
- Dimensions: 13.2" x 18.9" (33.5 cm x 48 cm)

SPRING-R

SUMMER-R

WINTER-R