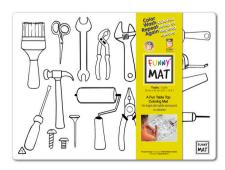

rsatile mats, available with or without a set of markers. Made with durable polypropylene, perfect for colouring. Compact, washable, and reusable!





Set + Markers

**Butterfly & Castle Set** 

FM2S-BC

FM2S-BC-G6





Wheels & Tools Set



FM2S-WT FM2S-WT-G6





**Dinos & Sloths Set** 



Set FM2S-DS

Set + Markers FM2S-DS-G6





# Funny Mat® New Compact size



Dimensions: 9.8" x (3.78" (25 cm x 35 cm)

Introducing our colouring placemats in a NEW COMPACT SIZE! Our new mats are ideal for car rides, restaurants, and small dining tables, providing a convenient fun-filled experience.



COOR TRANSPORT OF THE PROPERTY OF THE PROPERTY



**BUTTERFLY-S** 

**CASTLE-S** 

**COSMOS-S** 







**CUPCAKES-S** 

**DINOS-S** 

**FREESTYLE-S** 







**PASTRY-S** 

**PRETTYFISH-S** 

SLOTHS-S





**TOOLS-S** 

WHEELS-S





#### Reusable table top colouring mats

# Colour, Wash, Colour, Use Again & Again!





- Excellent for drawing & colouring
- Protective mat for painting, plasticine and play dough or as a placemat
- For non-permanent results, recommended to use water-based felt tip markers and to simply wash under running water or wipe with a wet cloth to colour over & over again
- Made of recycled polypropylene. 100% recyclable.
- Fun designs with four seasons
- STEM.org authenticated educational product
- Dimensions: 13.2" x 18.9" (33.5 cm x 48 cm)







SPRING-R





SUMMER-R

WINTER-R





#### Reusable table top colouring mats

### Colour, Wash, Colour, Use Again & Again!



- Excellent for drawing & colouring
- Protective mat for painting, plasticine and play dough o