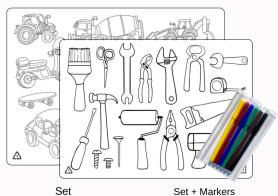

# Funny Mat® **Compact Sets**

Dimensions: 9.8" x (3.78" (25 cm x 35 cm)

Introducing our compact sets! Each pack includes two versatile mats, available with or without a set of markers. Made with durable polypropylene, perfect for colouring. Compact, washable, and reusable!

Set + Markers

**Butterfly & Castle Set** 

FM2S-BC

FM2S-BC-G6

Wheels & Tools Set

FM2S-WT FM2S-WT-G6

**Dinos & Sloths Set** 

Set FM2S-DS

**PRETTYFISH-S** 

SLOTHS-S

**TOOLS-S** 

WHEELS-S