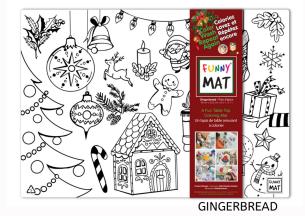

#### Reusable table top colouring mats

### Colour, Wash, Colour, Use Again & Again!

- Excellent for drawing & colouring
- Protective mat for painting, plasticine and play dough or as a placemat
- For non-permanent results, recommended to use water-based felt tip markers and to simply wash under running water or wipe with a wet cloth to colour over & over again
- Made of polypropylene. 100% recyclable.
- Choice of educational and fun designs
- STEM.org authenticated educational product
- Dimensions: 13.2" x 18.9" (33.5 cm x 48 cm)