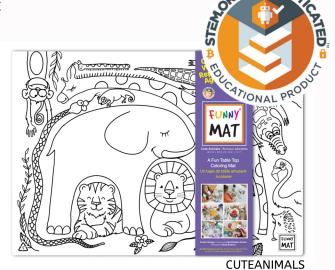

#### Reusable table top colouring mats

### Colour, Wash, Colour, Use Again & Again!

- Excellent for drawing & colouring
- Protective mat for painting, plasticine and play dough or as a placemat
- For non-permanent results, recommended to use water-based felt tip markers and to simply wash under running water or wipe with a wet cloth to colour over & over again
- Made of polypropylene. 100% recyclable.
- Choice of educational and fun designs
- STEM.org authenticated educational product
- Dimensions: 13.2" x 18.9" (33.5 cm x 48 cm)