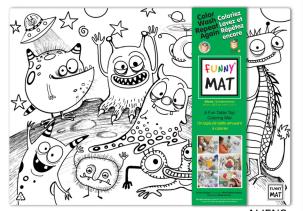

#### Reusable table top colouring mats

### Colour, Wash, Colour, Use Again & Again!

- Excellent for drawing & colouring
- Protective mat for painting, plasticine and play dough or as a placemat
- For non-permanent results, recommended to use water-based felt tip markers and to simply wash under running water or wipe with a wet cloth to colour over & over again
- Made of polypropylene. 100% recyclable.
- Choice of educational and fun designs
- STEM.org authenticated educational product
- Dimensions: 13.2" x 18.9" (33.5 cm x 48 cm)