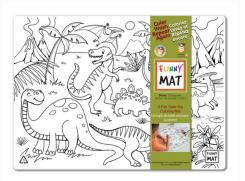

#### Reusable table top colouring mats

# Colour, Wash, Colour, Use Again & Again!

- Excellent for drawing & colouring
- Protective mat for painting, plasticine and play dough or as a placemat
- For non-permanent results, recommended to use water-based felt tip markers and to simply wash under running water or wipe with a wet cloth to colour over & over again
- Made of recycled polypropylene. 100% recyclable.
- Fun designs with four seasons
- STEM.org authenticated educational product
- Dimensions: 13.2" x 18.9" (33.5 cm x 48 cm)