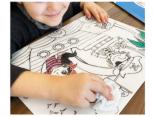

# Funny Mat® Washable Colouring Puzzles

12 Pieces

EMP12-ANIMALS FMP12-ANIMALS-G6

FMP12-DINO FMP12-DINO-G6

FMP12-VEHICLES FMP12-VEHICLES-G6

FMP12-PIRATES FMP12-PIRATES-G6

9.5" Innovative, creative, environmentally-friendly!

Funny Mat® Washable Coloring Puzzle is easy to assemble, fun, educational & creative! The large soft pieces are designed specifically for young children. The finished puzzle can be colored with washable felt-tip markers, washed and then colored again & again for continuous fun! The puzzle is conveniently packaged in a reusable box with a handle, making it easy to carry around...

Offered with or without 6 felt-tip Giotto markers in a peggable box (code -G6). 30 x 40 cm (12" x 15.75")