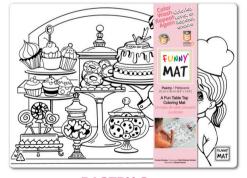

COOR TRANSPORT OF THE PROPERTY OF THE PROPERTY

**BUTTERFLY-S** 

**CASTLE-S** 

**COSMOS-S** 

**CUPCAKES-S** 

**DINOS-S** 

**FREESTYLE-S** 

**PASTRY-S** 

#### Reusable table top colouring mats

### Colour, Wash, Colour, Use Again & Again!

- Excellent for drawing & colouring
- Protective mat for painting, plasticine and play dough or as a placemat
- For non-permanent results, recommended to use water-based felt tip markers and to simply wash under running water or wipe with a wet cloth to colour over & over again
- Made of polypropylene. 100% recyclable.
- Choice of educational and fun designs
- STEM.org authenticated educational product
- Dimensions: 13.2" x 18.9" (33.5 cm x 48 cm)