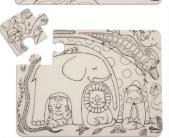

# Funny Mat® Washable Colouring Puzzles

12 Pieces

EMP12-ANIMALS FMP12-ANIMALS-G6

FMP12-DINO FMP12-DINO-G6

FMP12-VEHICLES FMP12-VEHICLES-G6

FMP12-PIRATES FMP12-PIRATES-G6

9.5" Innovative, creative, environmentally-friendly!

Funny Mat® Washable Coloring Puzzle is easy to assemble, fun, educational & creative! The large soft pieces are designed specifically for young children. The finished puzzle can be colored with washable felt-tip markers, washed and then colored again & again for continuous fun! The puzzle is conveniently packaged in a reusable box with a handle, making it easy to carry around...

Offered with or without 6 felt-tip Giotto markers in a peggable box (code -G6). 30 x 40 cm (12" x 15.75")