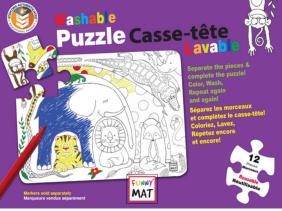

# Funny Mat® Washable Colouring Puzzles

12 Pieces

EMP12-ANIMALS FMP12-ANIMALS-G6

FMP12-DINO FMP12-DINO-G6

FMP12-VEHICLES FMP12-VEHICLES-G6

FMP12-PIRATES FMP12-PIRATES-G6

9.5" Innovative, creative, environmentally-friendly!

Funny Mat® Washable Coloring Puzzle is easy to assemble, fun, educational & creative! The large soft pieces are designed specifically for young children. The finished puzzle can be colored with washable felt-tip markers, washed and then colored again & again for continuous fun! The puzzle is conveniently packaged in a reusable box with a handle, making it easy to carry around...

Offered with or without 6 felt-tip Giotto markers in a peggable box (code -G6). 30 x 40 cm (12" x 15.75")