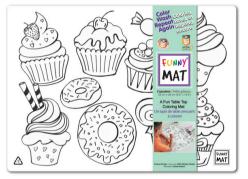

COOR TRANSPORT OF THE PROPERTY OF THE PROPERTY

**BUTTERFLY-S** 

**CASTLE-S** 

**COSMOS-S** 

**CUPCAKES-S** 

**DINOS-S** 

**FREESTYLE-S** 

**PASTRY-S** 

#### Reusable table top colouring mats

# Colour, Wash, Colour, Use Again & Again!

- Excellent for drawing & colouring
- Protective mat for painting, plasticine and play dough or as a placemat
- For non-permanent results, recommended to use water-based felt tip markers and to simply wash under running water or wipe with a wet cloth to colour over & over again
- Made of recycled polypropylene. 100% recyclable.
- Fun designs with four seasons
- STEM.org authenticated educational product
- Dimensions: 13.2" x 18.9" (33.5 cm x 48 cm)