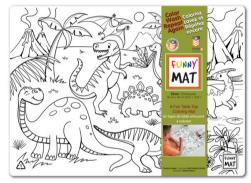

COOR TRANSPORT OF THE PROPERTY OF THE PROPERTY

**BUTTERFLY-S** 

**CASTLE-S** 

**COSMOS-S** 

**CUPCAKES-S** 

**DINOS-S** 

**FREESTYLE-S** 

**PASTRY-S** 

#### Reusable table top colouring mats

# Colour, Wash, Colour, Use Again & Again!

- Excellent for drawing & colouring
- Protective mat for painting, plasticine and play dough or as a placemat
- For non-permanent results, recommended to use water-based felt tip markers and to simply wash under running water or wipe with a wet cloth to colour over & over again
- Made of recycled polypropylene. 100% recyclable.
- Fun designs with four seasons
- STEM.org authenticated educational product
- Dimensions: 13.2" x 18.9" (33.5 cm x 48 cm)