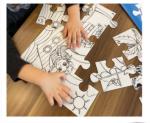

# Funny Mat® Washable Colouring Puzzles

12 Pieces

EMP12-ANIMALS FMP12-ANIMALS-G6

FMP12-DINO FMP12-DINO-G6

FMP12-VEHICLES FMP12-VEHICLES-G6

FMP12-PIRATES FMP12-PIRATES-G6

9.5" Innovative, creative, environmentally-friendly!

Funny Mat® Washable Coloring Puzzle is easy to assemble, fun, educational & creative! The large soft pieces are designed specifically for young children. The finished puzzle can be colored with washable felt-tip markers, washed and then colored again & again for continuous fun! The puzzle is conveniently packaged in a reusable box with a handle, making it easy to carry around...

Offered with or without 6 felt-tip Giotto markers in a peggable box (code -G6). 30 x 40 cm (12" x 15.75")