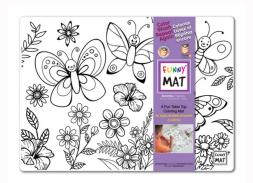

#### Reusable table top colouring mats

# Colour, Wash, Colour, Use Again & Again!

- Excellent for drawing & colouring
- Protective mat for painting, plasticine and play dough or as a placemat
- For non-permanent results, recommended to use water-based felt tip markers and to simply wash under running water or wipe with a wet cloth to colour over & over again
- Made of recycled polypropylene. 100% recyclable.
- Fun designs with four seasons
- STEM.org authenticated educational product
- Dimensions: 13.2" x 18.9" (33.5 cm x 48 cm)