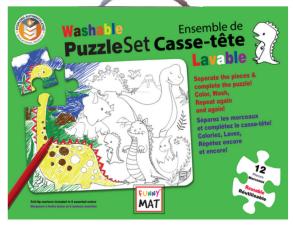

# Funny Mat® Washable Colouring Puzzles

12 Pieces

EMP12-ANIMALS FMP12-ANIMALS-G6

FMP12-DINO FMP12-DINO-G6

FMP12-VEHICLES FMP12-VEHICLES-G6

FMP12-PIRATES FMP12-PIRATES-G6

9.5" Innovative, creative, environmentally-friendly!

Funny Mat® Washable Coloring Puzzle is easy to assemble, fun, educational & creative! The large soft pieces are designed specifically for young children. The finished puzzle can be colored with washable felt-tip markers, washed and then colored again & again for continuous fun! The puzzle is conveniently packaged in a reusable box with a handle, making it easy to carry around...

Offered with or without 6 felt-tip Giotto markers in a peggable box (code -G6). 30 x 40 cm (12" x 15.75")