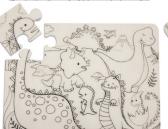

# Funny Mat® Washable Colouring Puzzles

12 Pieces

EMP12-ANIMALS FMP12-ANIMALS-G6

FMP12-DINO FMP12-DINO-G6

FMP12-VEHICLES FMP12-VEHICLES-G6

FMP12-PIRATES FMP12-PIRATES-G6

9.5" Innovative, creative, environmentally-friendly!

Funny Mat® Washable Coloring Puzzle is easy to assemble, fun, educational & creative! The large soft pieces are designed specifically for young children. The finished puzzle can be colored with washable felt-tip markers, washed and then colored again & again for continuous fun! The puzzle is conveniently packaged in a reusable box with a handle, making it easy to carry around...

Offered with or without 6 felt-tip Giotto markers in a peggable box (code -G6). 30 x 40 cm (12" x 15.75")