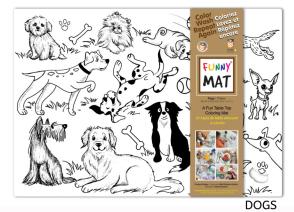

#### Reusable table top colouring mats

# Colour, Wash, Colour, Use Again & Again!

- Excellent for drawing & colouring
- Protective mat for painting, plasticine and play dough or as a placemat
- For non-permanent results, recommended to use water-based felt tip markers and to simply wash under running water or wipe with a wet cloth to colour over & over again
- Made of recycled polypropylene. 100% recyclable.
- Fun designs with four seasons
- STEM.org authenticated educational product
- Dimensions: 13.2" x 18.9" (33.5 cm x 48 cm)