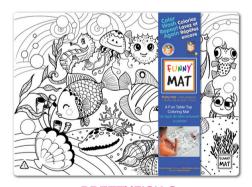

cing our compact sets! Each pack includes two versatile mats, available with or without a set of markers. Made with durable polypropylene, perfect for colouring. Compact, washable, and reusable!





Set + Markers

**Butterfly & Castle Set** 

FM2S-BC

FM2S-BC-G6





Wheels & Tools Set



FM2S-WT FM2S-WT-G6





**Dinos & Sloths Set** 



Set FM2S-DS

Set + Markers FM2S-DS-G6





# Funny Mat® New Compact size



Dimensions: 9.8" x (3.78" (25 cm x 35 cm)

Introducing our colouring placemats in a NEW COMPACT SIZE! Our new mats are ideal for car rides, restaurants, and small dining tables, providing a convenient fun-filled experience.



COOR TRANSPORT OF THE PROPERTY OF THE PROPERTY



**BUTTERFLY-S** 

**CASTLE-S** 

**COSMOS-S** 







**CUPCAKES-S** 

**DINOS-S** 

**FREESTYLE-S** 







**PASTRY-S** 

**PRETTYFISH-S** 

SLOTHS-S





**TOOLS-S** 

WHEELS-S





#### Reusable table top colouring mats

# Colour, Wash, Colour, Use Again & Again!





- Excellent for drawing & colouring
- Protective mat for painting, plasticine and play dough or as a placemat
- For non-permanent results, recommended to use water-based felt tip markers and to simply wash under running water or wipe with a wet cloth to colour over & over again
- Made of recycled polypropylene. 100% recyclable.
- Fun designs with four seasons
- STEM.org authenticated educational product
- Dimensions: 13.2" x 18.9" (33.5 cm x 48 cm)







SPRING-R





SUMMER-R

WINTER-R





#### Reusable table top colouring mats

### Colour, Wash, Colour, Use Again & Again!



- Excellent for drawing & colouring
- Protecti