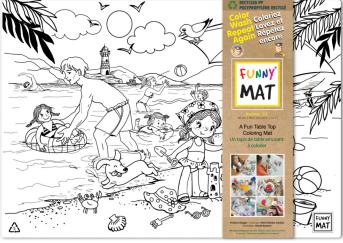

#### Reusable table top colouring mats

# Colour, Wash, Colour, Use Again & Again!

- Excellent for drawing & colouring
- Protective mat for painting, plasticine and play dough or as a placemat
- For non-permanent results, recommended to use water-based felt tip markers and to simply wash under running water or wipe with a wet cloth to colour over & over again
- Made of recycled polypropylene. 100% recyclable.
- Fun designs with four seasons
- STEM.org authenticated educational product
- Dimensions: 13.2" x 18.9" (33.5 cm x 48 cm)