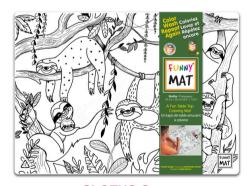

ng our compact sets! Each pack includes two versatile mats, available with or without a set of markers. Made with durable polypropylene, perfect for colouring. Compact, washable, and reusable!





Set + Markers

**Butterfly & Castle Set** 

FM2S-BC

FM2S-BC-G6





Wheels & Tools Set



FM2S-WT FM2S-WT-G6





**Dinos & Sloths Set** 



Set FM2S-DS

Set + Markers FM2S-DS-G6





# Funny Mat® New Compact size



Dimensions: 9.8" x (3.78" (25 cm x 35 cm)

Introducing our colouring placemats in a NEW COMPACT SIZE! Our new mats are ideal for car rides, restaurants, and small dining tables, providing a convenient fun-filled experience.



COOR TRANSPORT OF THE PROPERTY OF THE PROPERTY



**BUTTERFLY-S** 

**CASTLE-S** 

**COSMOS-S** 







**CUPCAKES-S** 

**DINOS-S** 

**FREESTYLE-S** 







**PASTRY-S** 

**PRETTYFISH-S** 

SLOTHS-S





**TOOLS-S** 

WHEELS-S





#### Reusable table top colouring mats

# Colour, Wash, Colour, Use Again & Again!





- Excellent for drawing & colouring
- Protective mat for painting, plasticine and play dough or as a placemat
- For non-permanent results, recommended to use water-based felt tip markers and to simply wash under running water or wipe with a wet cloth to colour over & over again
- Made of recycled polypropylene. 100% recyclable.
- Fun designs with four seasons
- STEM.org authenticated educational product
- Dimensions: 13.2" x 18.9" (33.5 cm x 48 cm)







SPRING-R





SUMMER-R

WINTER-R





#### Reusable table top colouring mats

### Colour, Wash, Colour, Use Again & Again!



- Excellent for drawing & colouring
- Protective