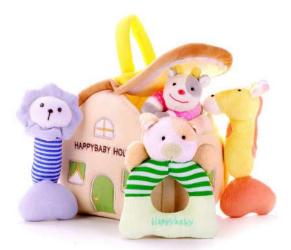

### **Plush Baby Rattles**

4 cute, soft plush animal rattles with soft plush house to store rattles. Adorable farm stuffed animals bring endless happiness for newborn baby infants. Bright Colors helps develop your baby's eye tracking skills. Squeeze for fun sounds to promote hearing development.