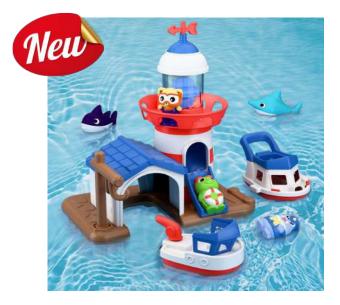

#### Lighthouse Bath Adventure

Item #: LBT-33 Case Pack: 6 Age Range: 18 m+

Follow the lighthouse to fun and adventure! This bath toy set features a charming lighthouse design with a dock and slide, two play boats and fun figurines. Dock the boat, send figures down the slide, and let children embark on a nautical adventure during bath time, sparking their imagination. This floating toy set is not only perfect for bath time, but also can be used for floor play around the house.