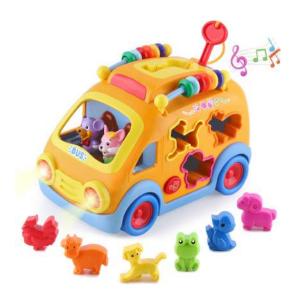

#### **Music Bus**

Item #: MCB-05 Case Pack: 4 Age Range: 18 m+

Press the music button to play 8 different nursery rhymes such as The Wheels on the Bus. Plus, flashing lights and dancing drivers will delight young children. Omni-directional wheels on the bus allow it to drive in any direction and automatically avoid obstacles.