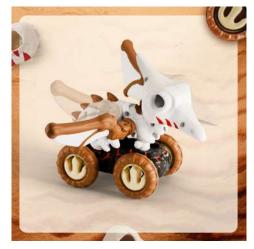

#### **Skeleton Dino Dasher - Triceratops**

Item #: SDD-03 Case Pack: 6 Age Range: 12 m+

\*Packaging photo is just for reference, actual packaging will differ.

Unique Triceratop skeleton pullback vehicle like you've never seen before! These pullback vehicles with oversized wheels provide endless excitement as they zoom around the zoom. Triceratop mouth and rib cage can open to store smaller goodies.