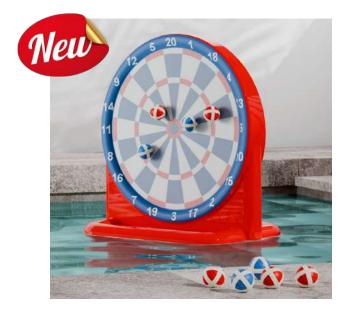

### Inflata-BullsEye Dartboard

Item #: IDB-32 Case Pack: 6 Age Range: 3 yrs +

Bring a splash of fun with the inflatable dartboard pool yoy! Made from high-quality PVC, this durable toy features a sticky dartboard for better grip and maximum playtime fun. Kids can aim, throw, and score with included balls, improving hand-eye coordination and focus. This set includes the dartboard, balls, a hand pump, and repair patches—perfect for pool parties, family fun, and summer gifts!