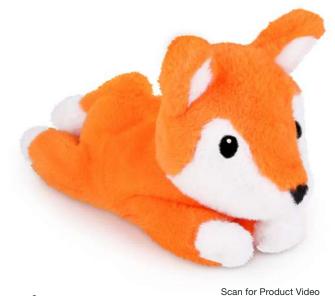

#### **Fox Wrist Pal**

Item #: WPF-04 Case Pack: 6 Age Range: 0 m+

This soft plush Fox doubles as a slap bracelet that can be worn on your wrist or attached to backpacks, suitcases, strollers, or the side of a crib. Take your Wrist Pal with you and easily keep track of this soft plush toy by attaching it to any sort of handle!