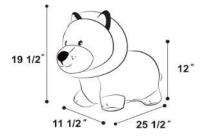

#### **Bouncy Lion**

Item #: BLN-25 Case Pack: 6 Age Range: 18 m+

Bouncy Lion sports a brown coat, long mane, and long tail made from ultra-soft plush fabric. The plush cover can be unzipped to remove and is machine washable. With his fuzzy mane crown and regal presence, this King of the Jungle is a must have for the young wildlife enthusiast. This Bouncy Pal has a wide base and is designed for the extra energetic child to bounce and play on.