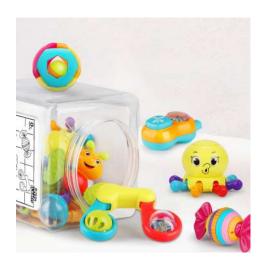

### **10Pcs Baby Rattles**

Item #: BRA-01 Case Pack: 6 Age Range: 0 m+

10 Pcs Bright colored Rattles/Teethers for different stages of baby's development. Each rattle has different grips, shapes and tasks to assist in fine motor skills. Variety of textures will assist in tactile development of touch, taste and smell. Numerous sounds will expand babies' sensory experiences, colors and patterns help eye tracking skills.