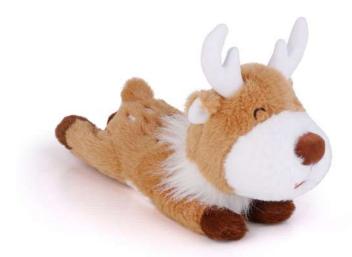

### **Reindeer Wrist Pal**

Item #: WPR-05 Case Pack: 6 Age Range: 0 m+

This soft plush Reindeer doubles as a slap bracelet that can be worn on your wrist or attached to backpacks, suitcases, strollers, or the side of a crib. Take your Wrist Pal with you and easily keep track of this soft plush toy by attaching it to any sort of handle!