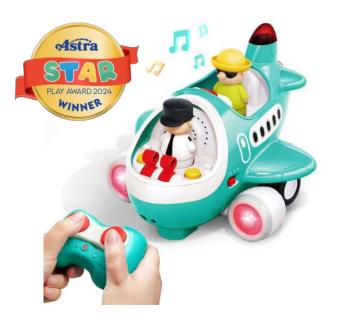

### **RC Baby Plane**

Item #: RCP-11 Case Pack: 6 Age Range: 18 m+

Enjoy fun music and sound effects by pressing/pulling the different levers and buttons on this airplane. Two included figurines add to the fun and can be placed into the plane for more sound effects and interaction. RC Baby plane has 2 modes, Automatic mode and Remote-Control mode. Use RC mode to move the plane forwards and backwards, or set to Automatic mode and watch it run on its own!