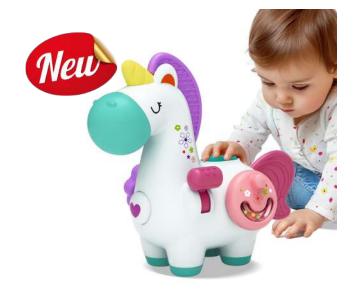

#### **Fidget Fun Unicorn**

This adorable unicorn is designed to captivate babies with its colorful, eye-catching design. With many engaging features, including textures and shapes, it promotes sensory stimulation and supports the development of fine motor skills and hand-eye coordination. Made from durable, baby-safe materials, it ensures hours of safe and engaging playtime.