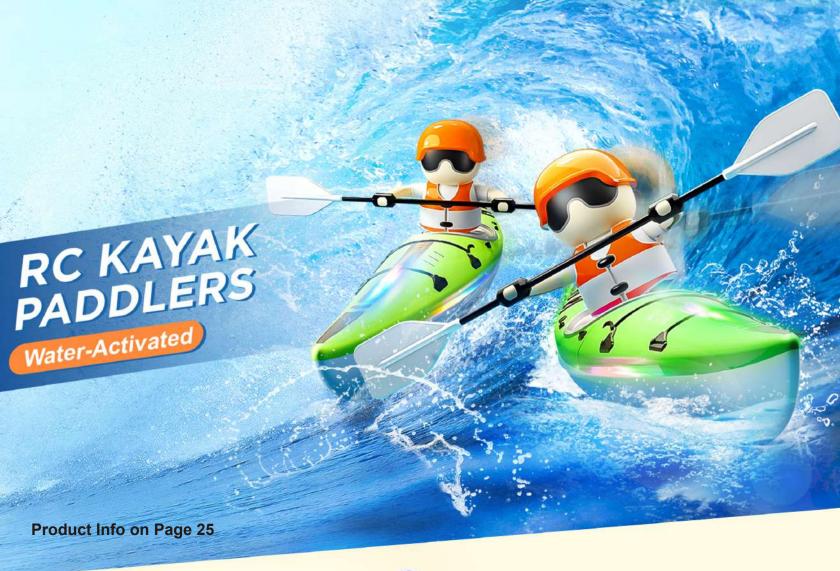

### **RC Kayak Paddler**

Item #: RCK-13 Case Pack: 6 Age Range: 6 yrs +

Embark on an adventure with the RC Kayak Paddler! Switch between paddle mode for realistic kayaking and speed mode for thrilling speed races. With smart water-sensing technology, stability balance bar, and easy joystick control, this versatile kayak is perfect for kids and adults. Ideal for outdoor fun, friendly races, and imaginative play.