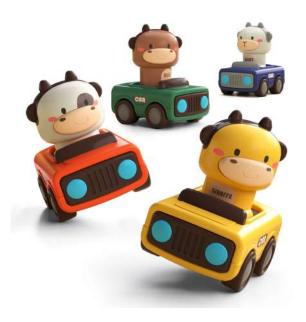

Press and Go Racing Car 12 Unit PDQ

Item #:PGC-20 Case Pack: 6 Age Range: 18 m+

Our Press & Go Racing Cars have a simple design that lets you get straight to the fun! Just press down on their cute heads and these racers will take off! With super cute characters and smooth, polished surfaces, these racers make fun simple. 12 pcs come in a easy to set up PDQ, just unfold and place on shelf!