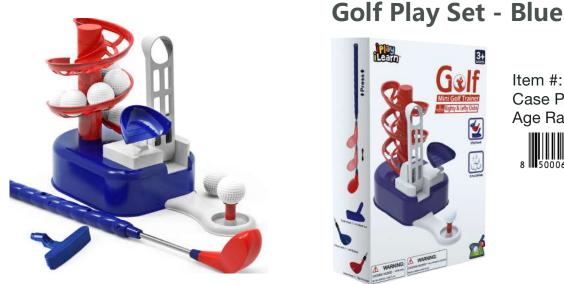

Item #: SPG-04 Case Pack: 6 Age Range: 3 yrs +

Includes:1 Self-Loading Ball-to-Tee Trainer, 15 Soft Golf Balls, 1 Adjustable Club, and 3 Interchangeable Club Heads (2 Drivers left and right handed, 1 universal Putter). Balls can be stored in the base of the trainer. Develops hand-eye coordination, full body balance, gross-motor skills, patience & concentration.