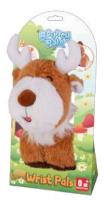

### Wrist Pals

### **Reindeer Wrist Pal**

Item #: WPR-05 Case Pack: 6 Age Range: 0 m+

This soft plush Reindeer doubles as a slap bracelet that can be worn on your wrist or attached to backpacks, suitcases, strollers, or the side of a crib. Take your Wrist Pal with you and easily keep track of this soft plush toy by attaching it to any sort of handle!