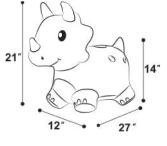

20"

**Bouncy Bull** 

Item #: HPB-04 Case Pack: 6 Age Range: 18 m+

11"

Bouncy Bull sports a blue coat made from ultra-soft plush fabric. Plush cover can be unzipped to remove and is machine washable. With a stable 4-legged design, a stocky body and two extra-long horns for grasping, this Bouncy Pal is ideal for young toddlers learning to bounce!