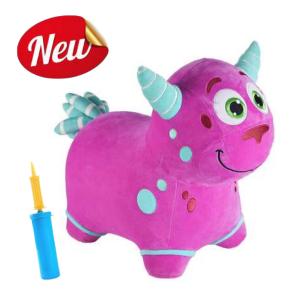

### **Bouncy Unicorn**

Item #: HPU-03 Case Pack: 6 Age Range: 18 m+

Bouncy Unicorn sports a white coat and fluffy rainbow mane and tail made from ultra-soft plush fabric. Plush cover can be unzipped to remove and is machine washable. With a stable 4-legged design, two wings, and a magical horn for grasping, this colorful Bouncy Pal is sure to brighten and delight!