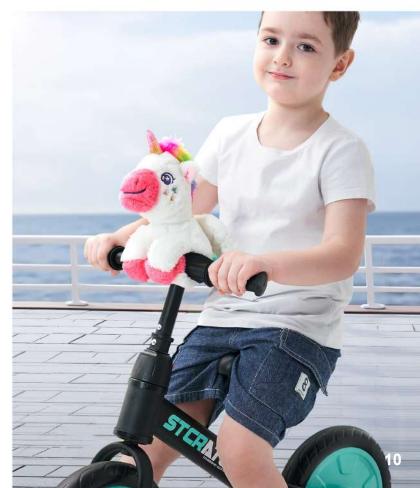

### **Unicorn Wrist Pal**

Item #: WPU-01 Case Pack: 6 Age Range: 0 m+

This soft plush Unicorn doubles as a slap bracelet that can be worn on your wrist or attached to backpacks, suitcases, strollers, or the side of a crib. Take your Wrist Pal with you and easily keep track of this soft plush toy by attaching it to any sort of handle!