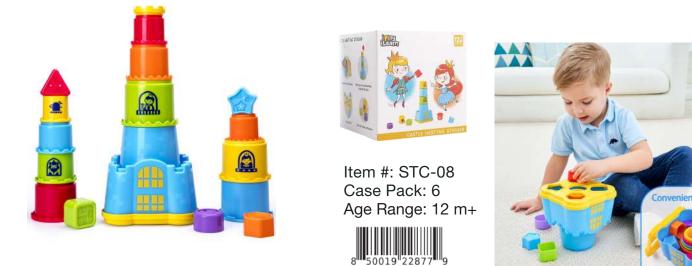

### Sand & Water Stacking Cups

Stacking & Nesting Cups with shape sorter container, 18 pieces in total. Your baby can stack & nest cups, identify colors, differentiate sizes, match shapes and study numbers. Helps develop kids' fine-motor skills, hand-eye coordination, and problem-solving skills. Stack cups & container to build a castle up to 28 inches in height.