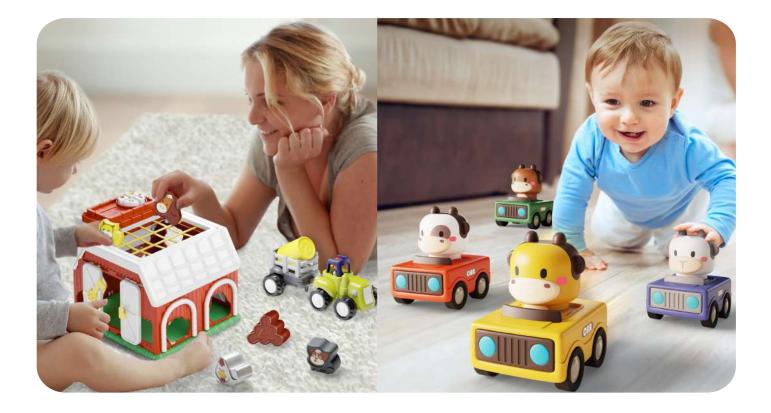

#### Farm Animal Musical Barn

Item #: MSB-15 Case Pack: 6 Age Range: 12 m+

The Farm Animal Barn Playset includes a farm house, tractor, excavator, 5 animal figurines, and shape sorter blocks. Roof includes soft elastic band so children can easily grab animals from barn. Sort shapes, play with clock, unlock doors, and more in this comprehensive play set!