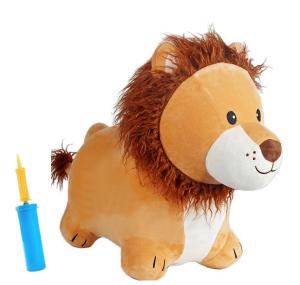

#### **Bouncy Lion**

Item #: BLN-25 Case Pack: 6 Age Range: 18 m+

Bouncy Lion sports a brown coat, long mane, and long tail made from ultra-soft plush fabric. The plush cover can be unzipped to remove and is machine washable. With his fuzzy mane crown and regal presence, this King of the Jungle is a must have for the young wildlife enthusiast. This Bouncy Pal has a wide base and is designed for the extra energetic child to bounce and play on.