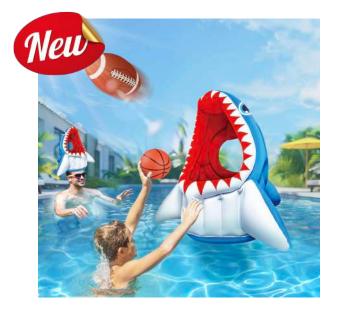

#### Jaw-Some Shark Catch

Item #: CSB-03 Case Pack: 6 Age Range: 3 yrs +

Make a splash with the 3-in-1 inflatable shark toy! This versatile toy offers basketball, football, and head hoop toss games, plus doubles as a drink holder for pool parties. Made from durable PVC material, it's designed for stability and safety. Easy to inflate and portable for indoor or outdoor fun, it's perfect for family entertainment and summer gifts!