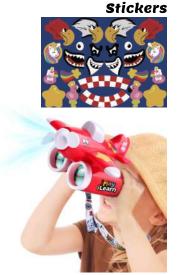

### **Red Flynoculars**

Item #: FLN-02 Case Pack: 4 Age Range: 3 yrs +

Look up in the sky! Is it a bird, a plane? Too far to see? No Problem! Grab your Flynoculars to get a better look! With 4x magnification, these safe acrylic lenses will protect your eyes and prevent dizziness. Birdwatching, sporting events, and camping are just a few activities you will want to have these stylish aviator themed Binoculars with you. Inludes binoculars with propeller fan, sticker pack and lanyard.