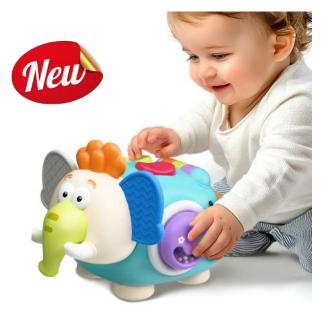

#### **Fidget Fun Elephant**

This charming elephant cube is perfect for babies, featuring a delightful, colorful design. Packed with various textures and shapes, it encourages sensory exploration while helping to develop fine motor skills and hand-eye coordination. Crafted from sturdy, baby-safe materials, it offers safe, engaging play that keeps little ones entertained for hours.