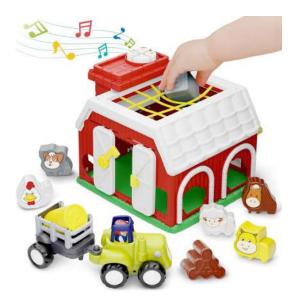

#### Farm Animal Musical Barn

Item #: MSB-15 Case Pack: 6 Age Range: 12 m+

The Farm Animal Barn Playset includes a farm house, tractor, excavator, 5 animal figurines, and shape sorter blocks. Roof includes soft elastic band so children can easily grab animals from barn. Sort shapes, play with clock, unlock doors, and more in this comprehensive play set!