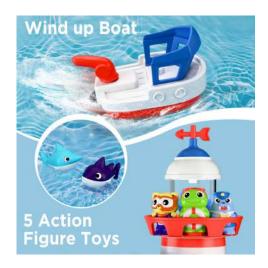

# LIGHTHOUSE BATH ADVENTURE

•

Product Info on Page 23

#### Lighthouse Bath Adventure

Item #: LBT-33 Case Pack: 6 Age Range: 18 m+

Follow the lighthouse to fun and adventure! This bath toy set features a charming lighthouse design with a dock and slide, two play boats and fun figurines. Dock the boat, send figures down the slide, and let children embark on a nautical adventure during bath time, sparking their imagination. This floating toy set is not only perfect for bath time, but also can be used for floor play around the house.