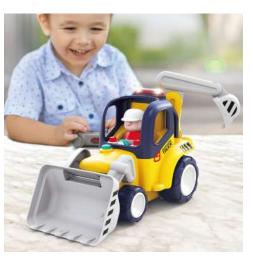

### **RC Baby Construction Truck**

Item #: RCC-15 Case Pack: 6 Age Range: 18 m+

Get ready for interactive fun with this construction truck! Move the crane and bucket to trigger exciting sound effects that bring the action to life. Includes one figurine that fits into the truck, adding to the immersive play experience. Use RC mode to move the truck forwards and backwards, or set to Automatic mode and watch it run on its own!