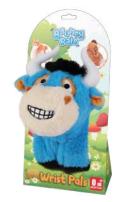

### Wrist Pals

#### **Fox Wrist Pal**

Item #: WPF-04 Case Pack: 6 Age Range: 0 m+

This soft plush Fox doubles as a slap bracelet that can be worn on your wrist or attached to backpacks, suitcases, strollers, or the side of a crib. Take your Wrist Pal with you and easily keep track of this soft plush toy by attaching it to any sort of handle!