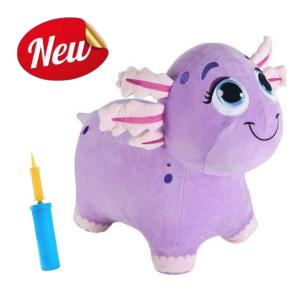

#### **Bouncy Purple Axolotl**

\*Packaging photo is just for reference, actual packaging will differ.

Item #: BAX-29 Case Pack: 6 Age Range: 18 m+

Meet the Bouncy Purple Axolotl! With lifelike, adorable eyes and a super-soft plush cover, this ride-on buddy is ready for bouncy adventures! Its stable, four-legged design offers support for little riders, while the easy-to-grasp fins add extra fun. Removable and machine-washable plush cover ensures easy cleanup, making it the perfect playful pal for toddlers!