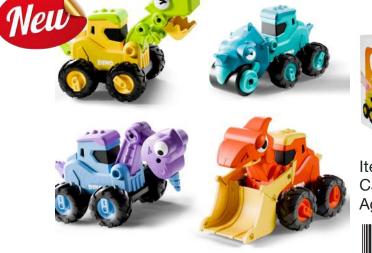

#### Press and Go Dino Construc-Tors

Item #: PGD-13 Case Pack: 6 Age Range: 18 m+

These Dino Construc-Tors feature a simple Press & Go design—just press down on the roof and watch them zoom! No batteries, winding, or pulling needed. With a unique dino-construction look and moving parts, these vehicles spark imaginative play and bring extra fun and excitement to every adventure.