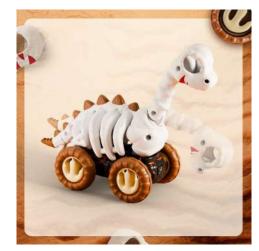

#### **Skeleton Dino Dasher - Brachio**

Item #: SDD-05 Case Pack: 6 Age Range: 12 m+

\*Packaging photo is just for reference, actual packaging will differ.

Unique Brachiosaurus skeleton pullback vehicle like you've never seen before! These pullback vehicles with oversized wheels provide endless excitement as they zoom around the zoom. Brachiosaurus' head, neck and tail all move to bring this toy to life!