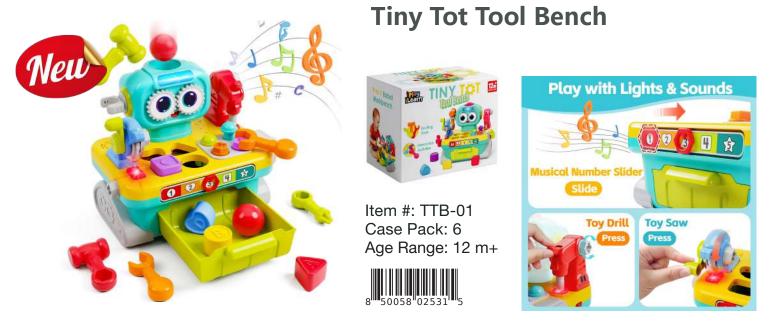

This toddler workbench toy includes a toy electric drill, chainsaw, hammer, screwdriver, screws, gears, and more for endless fun. Kids can hammer, screw, assemble, and match shapes to enhance fine motor skills, hand-eye coordination, and brain development. Made from durable materials with smooth edges, it encourages imaginative pretend play as an engineer, fostering creativity and problem-solving.