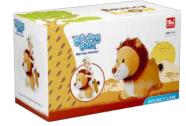

#### **Bouncy Lion**

Item #: BLN-25 Case Pack: 6 Age Range: 18 m+

Bouncy Lion sports a brown coat, long mane, and long tail made from ultra-soft plush fabric. The plush cover can be unzipped to remove and is machine washable. With his fuzzy mane crown and regal presence, this King of the Jungle is a must have for the young wildlife enthusiast. This Bouncy Pal has a wide base and is designed for the extra energetic child to bounce and play on.