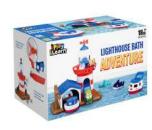

# LIGHTHOUSE BATH ADVENTURE

•

Product Info on Page 23

#### Lighthouse Bath Adventure

Item #: LBT-33 Case Pack: 6 Age Range: 18 m+

Follow the lighthouse to fun and adventure! This bath toy set features a charming lighthouse design with a dock and slide, two play boats and fun figurines. Dock the boat, send figures down the slide, and let children embark on a nautical adventure during bath time, sparking their imagination. This floating toy set is not only perfect for bath time, but also can be used for floor play around the house.