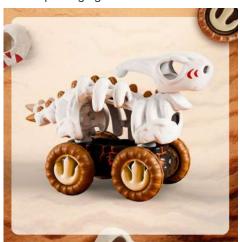

#### **Skeleton Dino Dasher - Brachio**

Item #: SDD-05 Case Pack: 6 Age Range: 12 m+

\*Packaging photo is just for reference, actual packaging will differ.

Unique Brachiosaurus skeleton pullback vehicle like you've never seen before! These pullback vehicles with oversized wheels provide endless excitement as they zoom around the zoom. Brachiosaurus' head, neck and tail all move to bring this toy to life!