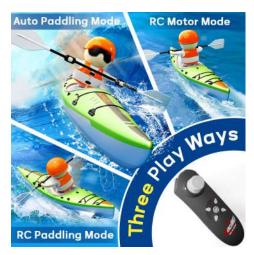

### **RC Kayak Paddler**

Item #: RCK-13 Case Pack: 6 Age Range: 6 yrs +

Embark on an adventure with the RC Kayak Paddler! Switch between paddle mode for realistic kayaking and speed mode for thrilling speed races. With smart water-sensing technology, stability balance bar, and easy joystick control, this versatile kayak is perfect for kids and adults. Ideal for outdoor fun, friendly races, and imaginative play.