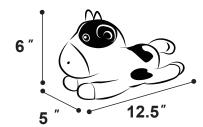

#### **Bouncy Dairy Cow**

Bouncy Dairy Cow sports a distinctive white and black patched coat made from ultra-soft plush fabric. Plush cover can be unzipped to remove and is machine washable. With a stable 4-legged design and two horns for grasping, this Bouncy Pal is ideal for young toddlers learning to bounce!