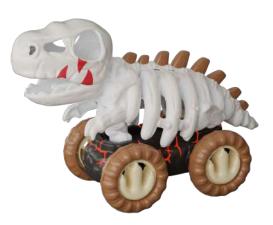

#### **Skeleton Dino Dasher - T-Rex**

Item #: SDD-01 Case Pack: 6 Age Range: 12 m+

\*Packaging photo is just for reference, actual packaging will differ.

Unique T-Rex skeleton pullback vehicle like you've never seen before! These pullback vehicles with oversized wheels provide endless excitement as they zoom around the zoom. T-Rex mouth and rib cage can open to store smaller goodies.