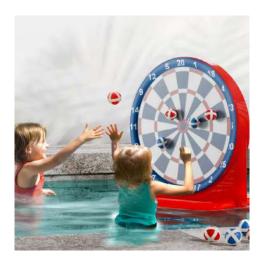

### Inflata-BullsEye Dartboard

Item #: IDB-32 Case Pack: 6 Age Range: 3 yrs +

Bring a splash of fun with the inflatable dartboard pool yoy! Made from high-quality PVC, this durable toy features a sticky dartboard for better grip and maximum playtime fun. Kids can aim, throw, and score with included balls, improving hand-eye coordination and focus. This set includes the dartboard, balls, a hand pump, and repair patches—perfect for pool parties, family fun, and summer gifts!