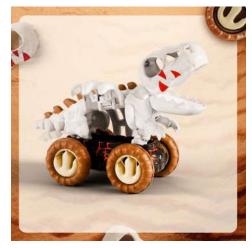

#### **Skeleton Dino Dasher - T-Rex**

Item #: SDD-01 Case Pack: 6 Age Range: 12 m+

\*Packaging photo is just for reference, actual packaging will differ.

Unique T-Rex skeleton pullback vehicle like you've never seen before! These pullback vehicles with oversized wheels provide endless excitement as they zoom around the zoom. T-Rex mouth and rib cage can open to store smaller goodies.