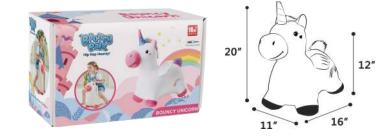

### **Bouncy Unicorn**

Item #: HPU-03 Case Pack: 6 Age Range: 18 m+

Bouncy Unicorn sports a white coat and fluffy rainbow mane and tail made from ultra-soft plush fabric. Plush cover can be unzipped to remove and is machine washable. With a stable 4-legged design, two wings, and a magical horn for grasping, this colorful Bouncy Pal is sure to brighten and delight!