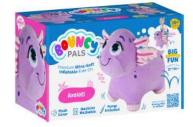

### **Bouncy Unicorn**

Item #: HPU-03 Case Pack: 6 Age Range: 18 m+

Bouncy Unicorn sports a white coat and fluffy rainbow mane and tail made from ultra-soft plush fabric. Plush cover can be unzipped to remove and is machine washable. With a stable 4-legged design, two wings, and a magical horn for grasping, this colorful Bouncy Pal is sure to brighten and delight!