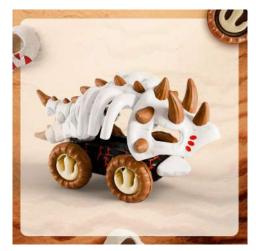

#### **Skeleton Dino Dasher - Triceratops**

Item #: SDD-03 Case Pack: 6 Age Range: 12 m+

\*Packaging photo is just for reference, actual packaging will differ.

Unique Triceratop skeleton pullback vehicle like you've never seen before! These pullback vehicles with oversized wheels provide endless excitement as they zoom around the zoom. Triceratop mouth and rib cage can open to store smaller goodies.