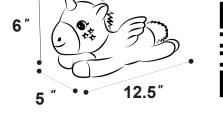

#### **Bouncy Brown Horse**

Item #: BHB-13 Case Pack: 6 Age Range: 18 m+

Bouncy Brown Horse sports a brown coat with a fluffy mane and tail made from ultra-soft plush fabric. Plush cover can be unzipped to remove and is machine washable. With a stable 4-legged design and two long ears for grasping, this Bouncy Pal is ideal for young toddlers learning to bounce!