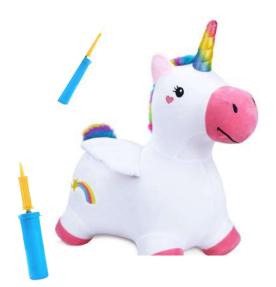

### **Bouncy Unicorn**

Item #: HPU-03 Case Pack: 6 Age Range: 18 m+

Bouncy Unicorn sports a white coat and fluffy rainbow mane and tail made from ultra-soft plush fabric. Plush cover can be unzipped to remove and is machine washable. With a stable 4-legged design, two wings, and a magical horn for grasping, this colorful Bouncy Pal is sure to brighten and delight!