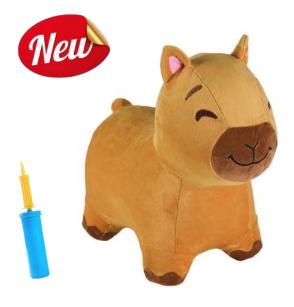

#### **Bouncy Capybara**

\*Packaging photo is just for reference, actual packaging will differ.

Item #: BCP-34 Case Pack: 6 Age Range: 18 m+

Hop on the Bouncy Capybara for endless fun! This adorable ride-on features soft ears perfect for little ones to grip as they bounce along. With a stable four-legged design and a cuddly, huggable body, it's perfect for toddlers seeking playful adventures. Plus, the removable, machine-washable plush cover makes cleanup a breeze!