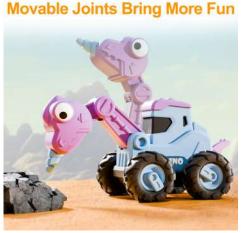

#### Press and Go Dino Construc-Tors

Item #: PGD-13 Case Pack: 6 Age Range: 18 m+

These Dino Construc-Tors feature a simple Press & Go design—just press down on the roof and watch them zoom! No batteries, winding, or pulling needed. With a unique dino-construction look and moving parts, these vehicles spark imaginative play and bring extra fun and excitement to every adventure.