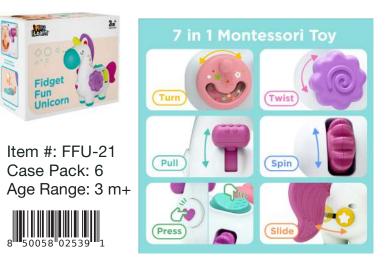

#### **Fidget Fun Unicorn**

This adorable unicorn is designed to captivate babies with its colorful, eye-catching design. With many engaging features, including textures and shapes, it promotes sensory stimulation and supports the development of fine motor skills and hand-eye coordination. Made from durable, baby-safe materials, it ensures hours of safe and engaging playtime.