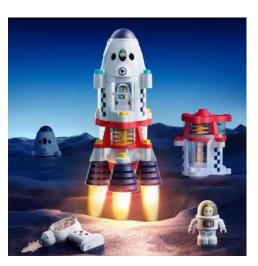

#### **Space Adventure Rocket Set**

Item #: RTA-15 Case Pack: 6 Age Range: 3 yrs+

With easy to follow instructions, and a battery powered electric screw driver, children can assemble this BIG take apart rocket on their own! Dissasemble and rebuild in more than one way. Rocket includes nifty SFXs and lights as well as astronaut figurines that bring this set to life.