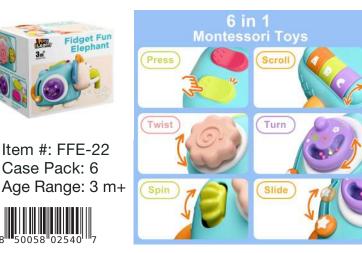

#### **Fidget Fun Elephant**

This charming elephant cube is perfect for babies, featuring a delightful, colorful design. Packed with various textures and shapes, it encourages sensory exploration while helping to develop fine motor skills and hand-eye coordination. Crafted from sturdy, baby-safe materials, it offers safe, engaging play that keeps little ones entertained for hours.