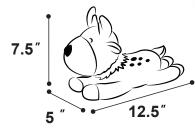

20"

**Bouncy Bull** 

Item #: HPB-04 Case Pack: 6 Age Range: 18 m+

11"

Bouncy Bull sports a blue coat made from ultra-soft plush fabric. Plush cover can be unzipped to remove and is machine washable. With a stable 4-legged design, a stocky body and two extra-long horns for grasping, this Bouncy Pal is ideal for young toddlers learning to bounce!