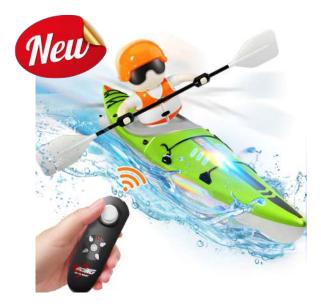

### **RC Kayak Paddler**

Item #: RCK-13 Case Pack: 6 Age Range: 6 yrs +

Embark on an adventure with the RC Kayak Paddler! Switch between paddle mode for realistic kayaking and speed mode for thrilling speed races. With smart water-sensing technology, stability balance bar, and easy joystick control, this versatile kayak is perfect for kids and adults. Ideal for outdoor fun, friendly races, and imaginative play.