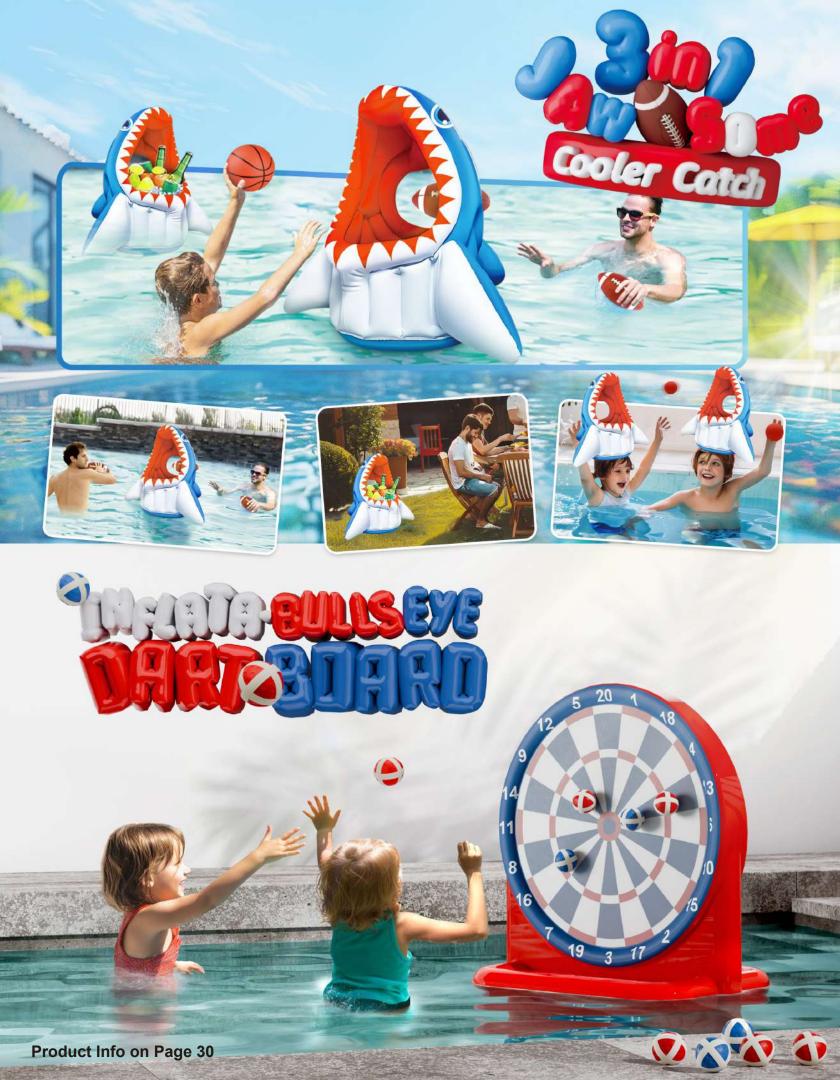

#### Jaw-Some Shark Catch

Item #: CSB-03 Case Pack: 6 Age Range: 3 yrs +

Make a splash with the 3-in-1 inflatable shark toy! This versatile toy offers basketball, football, and head hoop toss games, plus doubles as a drink holder for pool parties. Made from durable PVC material, it's designed for stability and safety. Easy to inflate and portable for indoor or outdoor fun, it's perfect for family entertainment and summer gifts!