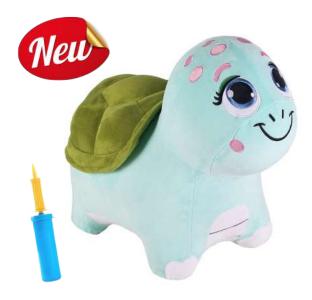

#### **Bouncy Green Turtle**

\*Packaging photo is just for reference, actual packaging will differ.

Item #: BTL-31 Case Pack: 6 Age Range: 18 m+

Scan for Product Video

Hop on the Bouncy Green Turtle! With a cozy, padded plush shell to sit on, this ride-on turtle is built for fun and comfort. Its stable four-legged design keeps it steady, and the removable, machine-washable plush cover makes cleanup a breeze—perfect for adventurous toddlers!