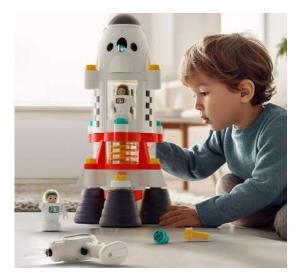

#### **Space Adventure Rocket Set**

Item #: RTA-15 Case Pack: 6 Age Range: 3 yrs+

With easy to follow instructions, and a battery powered electric screw driver, children can assemble this BIG take apart rocket on their own! Dissasemble and rebuild in more than one way. Rocket includes nifty SFXs and lights as well as astronaut figurines that bring this set to life.