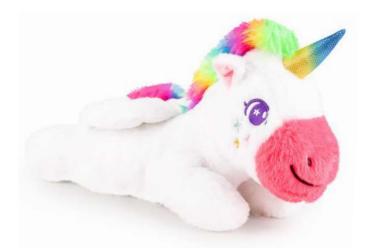

### **Bouncy Unicorn**

Item #: HPU-03 Case Pack: 6 Age Range: 18 m+

Bouncy Unicorn sports a white coat and fluffy rainbow mane and tail made from ultra-soft plush fabric. Plush cover can be unzipped to remove and is machine washable. With a stable 4-legged design, two wings, and a magical horn for grasping, this colorful Bouncy Pal is sure to brighten and delight!