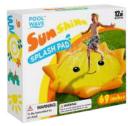

#### **Sunshine Splash Pad**

Item #: SSP-35 Case Pack: 6 Age Range: 12 m +

Make a splash with the inflatable Sunshine Splash Pad! Simply inflate, connect a hose, and watch as water sprays from the holes along the edge, creating a fun, refreshing water fountain. Perfect for kids to cool off, this splash pad provides endless outdoor water fun for summer days, pool parties, and backyard play!