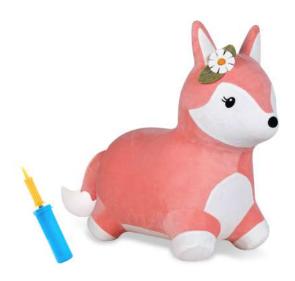

**Bouncy Pink Fox** 

Item #: BFX-28 Case Pack: 6 Age Range: 18 m+

Bouncy Fox sports an pink coat with pointed ears and a cute tail made from ultra-soft plush fabric. Plush cover can be unzipped to remove and is machine washable. The vivid color and design will attract your attention easily, and it is ideal for little ones learning how to bounce!