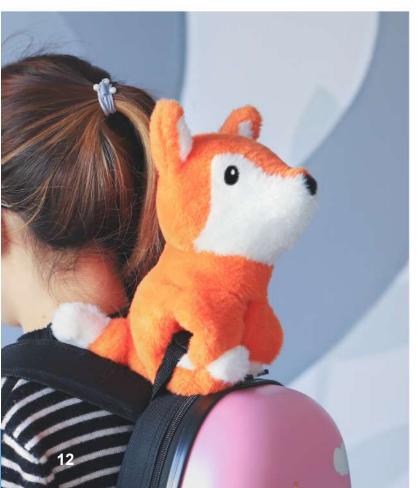

#### **Fox Wrist Pal**

Item #: WPF-04 Case Pack: 6 Age Range: 0 m+

This soft plush Fox doubles as a slap bracelet that can be worn on your wrist or attached to backpacks, suitcases, strollers, or the side of a crib. Take your Wrist Pal with you and easily keep track of this soft plush toy by attaching it to any sort of handle!