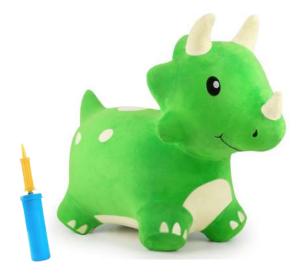

#### **Bouncy Triceratops**

Item #: BTP-23 Case Pack: 6 Age Range: 18 m+

Scan for Product Video

Bouncy Triceratops sports a green coat with 3 horns made from ultra-soft plush fabric. Plush cover can be unzipped to remove and is machine washable. With its cute horns and the distinct frill on the back of its head, this Bouncy Triceratops is sure to be a favorite among young dinosaur fans. This Bouncy Pal is ideal for little ones learning how to bounce!