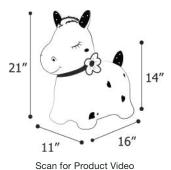

### **Bouncy Unicorn**

Item #: HPU-03 Case Pack: 6 Age Range: 18 m+

Bouncy Unicorn sports a white coat and fluffy rainbow mane and tail made from ultra-soft plush fabric. Plush cover can be unzipped to remove and is machine washable. With a stable 4-legged design, two wings, and a magical horn for grasping, this colorful Bouncy Pal is sure to brighten and delight!