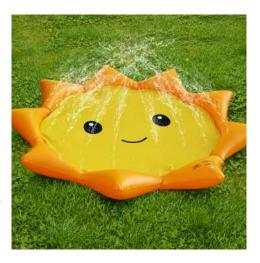

#### **Sunshine Splash Pad**

Item #: SSP-35 Case Pack: 6 Age Range: 12 m +

Make a splash with the inflatable Sunshine Splash Pad! Simply inflate, connect a hose, and watch as water sprays from the holes along the edge, creating a fun, refreshing water fountain. Perfect for kids to cool off, this splash pad provides endless outdoor water fun for summer days, pool parties, and backyard play!