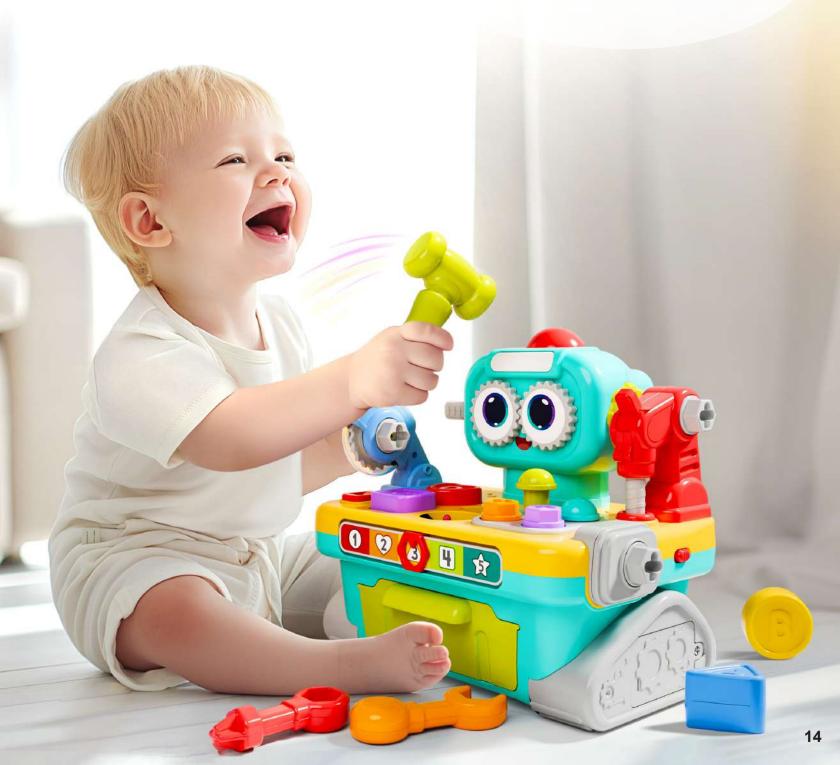

This toddler workbench toy includes a toy electric drill, chainsaw, hammer, screwdriver, screws, gears, and more for endless fun. Kids can hammer, screw, assemble, and match shapes to enhance fine motor skills, hand-eye coordination, and brain development. Made from durable materials with smooth edges, it encourages imaginative pretend play as an engineer, fostering creativity and problem-solving.