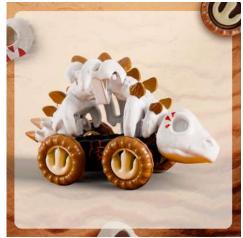

#### **Skeleton Dino Dasher - Stego**

Item #: SDD-02 Case Pack: 6 Age Range: 12 m+

\*Packaging photo is just for reference, actual packaging will differ.

Unique Stegosaurus skeleton pullback vehicle like you've never seen before! These pullback vehicles with oversized wheels provide endless excitement as they zoom around the zoom. Stegosaurus rib cage can open to store smaller goodies.