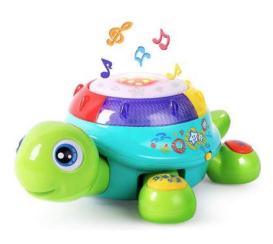

**Music Turtle** 

Item #: MCT-04 Case Pack: 6 Age Range: 6 m+

Encourage Crawling Toys

Explore four play modes that teach about happy songs, cute patterns, count numbers and ABC letters. And the turtle will crawl with the happy songs and encourage young ones to crawl with it. This bilingual (ENG/ESP) early learning toy helps to teach counting and letters. Practice fine finger skills by pressing different buttons.