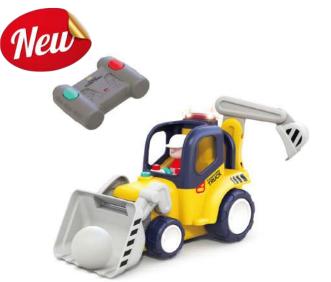

### **RC Baby Construction Truck**

Item #: RCC-15 Case Pack: 6 Age Range: 18 m+

Get ready for interactive fun with this construction truck! Move the crane and bucket to trigger exciting sound effects that bring the action to life. Includes one figurine that fits into the truck, adding to the immersive play experience. Use RC mode to move the truck forwards and backwards, or set to Automatic mode and watch it run on its own!