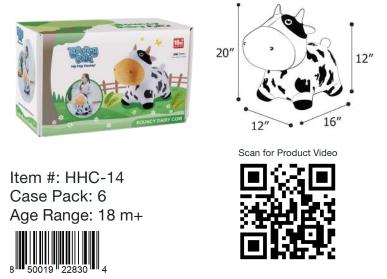

#### **Bouncy Dairy Cow**

Bouncy Dairy Cow sports a distinctive white and black patched coat made from ultra-soft plush fabric. Plush cover can be unzipped to remove and is machine washable. With a stable 4-legged design and two horns for grasping, this Bouncy Pal is ideal for young toddlers learning to bounce!