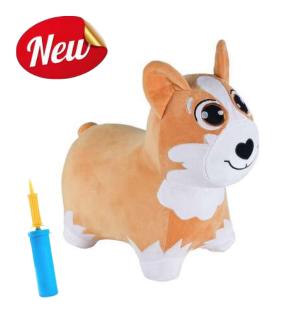

### **Bouncy Corgi**

\*Packaging photo is just for reference, actual packaging will differ.

Item #: BCG-35 Case Pack: 6 Age Range: 18 m+

Scan for Product Video

Bounce into fun with the Bouncy Corgi! With its irresistibly big, adorable eyes and soft, plush body, this ride-on is perfect for toddlers who love to explore. The stable four-legged design ensures a smooth ride, while the removable, machine-washable plush cover makes it easy to keep clean. It's the perfect playful companion for your little one!