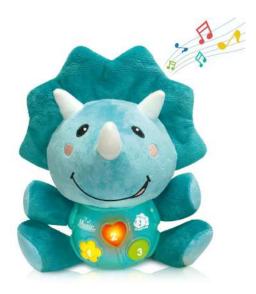

#### **Triceratops Music Soother**

Item #: TMT-14 Case Pack: 6 Age Range: 0 yrs+

Triceratops Music Soother is made of high-quality ABS plastic and skin-friendly fabric. Triceratop body features 3 buttons and plays 12 classic songs, soothing nature sounds, and has flashing lights while the head and limbs come in soft plush that make this triceratop ultra cuddly.