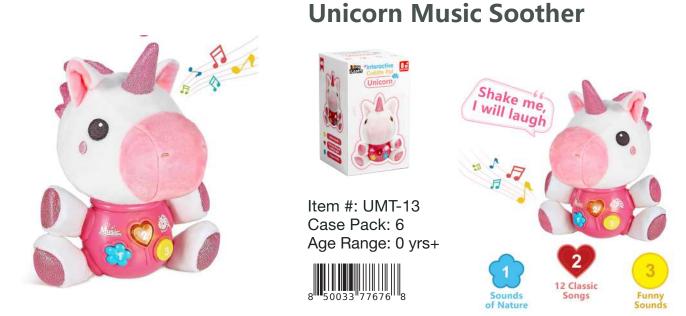

Unicorn Music Soother is made of high-quality ABS plastic and skin-friendly fabric. Unicorn body features 3 buttons and plays 12 classic songs, soothing nature sounds, and has flashing lights while the head and limbs come in soft plush that make this unicorn ultra cuddly.