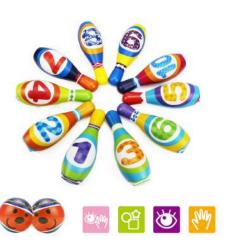

### **Soft Number Bowling Set**

Item #: BWL-12 Case Pack: 8 Age Range: 12 m+

This Number Bowling Set is soft and lightweight for safte, quiet play. 12 Piece Set includes: (10) 7.5" Bowling Pins, (2) 3" Bowling Balls. Encourages active play while teaching numbers, colors, & more. Squishsble, safe, non-toxic materials.