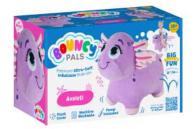

#### **Bouncy Purple Axolotl**

\*Packaging photo is just for reference, actual packaging will differ.

Item #: BAX-29 Case Pack: 6 Age Range: 18 m+

Meet the Bouncy Purple Axolotl! With lifelike, adorable eyes and a super-soft plush cover, this ride-on buddy is ready for bouncy adventures! Its stable, four-legged design offers support for little riders, while the easy-to-grasp fins add extra fun. Removable and machine-washable plush cover ensures easy cleanup, making it the perfect playful pal for toddlers!