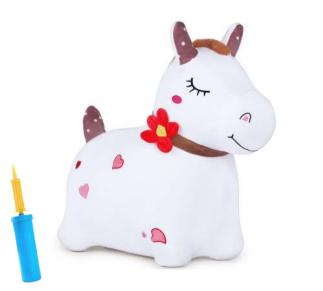

#### **Bouncy White Horse**

Item #: BHW-16 Case Pack: 6 Age Range: 18 m+

Bouncy White Horse sports a white coat decorated with flowers and hearts made from ultrasoft plush fabric. Plush cover can be unzipped to remove and is machine washable. With a stable 4-legged design and two long ears for grasping, this loveable Bouncy Pal is ideal for young toddlers learning to bounce!