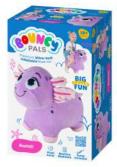

### **Bouncy Unicorn**

Item #: HPU-03 Case Pack: 6 Age Range: 18 m+

Bouncy Unicorn sports a white coat and fluffy rainbow mane and tail made from ultra-soft plush fabric. Plush cover can be unzipped to remove and is machine washable. With a stable 4-legged design, two wings, and a magical horn for grasping, this colorful Bouncy Pal is sure to brighten and delight!