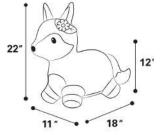

#### **Bouncy Lion**

Item #: BLN-25 Case Pack: 6 Age Range: 18 m+

Bouncy Lion sports a brown coat, long mane, and long tail made from ultra-soft plush fabric. The plush cover can be unzipped to remove and is machine washable. With his fuzzy mane crown and regal presence, this King of the Jungle is a must have for the young wildlife enthusiast. This Bouncy Pal has a wide base and is designed for the extra energetic child to bounce and play on.

Bouncy Tiger sports a striped orange coat and a long tail made from ultra-soft plush fabric. The plush cover can be unzipped to remove and is machine washable. With his distinctive stripes and striking features, Bouncy Tiger will be a favorite for young wildlife lovers. This Bouncy Pal has a wide base and is designed for the extra energetic child to bounce and play on.

### **Bouncy Unicorn**

Item #: HPU-03 Case Pack: 6 Age Range: 18 m+

Bouncy Unicorn sports a white coat and fluffy rainbow mane and tail made from ultra-soft plush fabric. Plush cover can be unzipped to remove and is machine washable. With a stable 4-legged design, two wings, and a magical horn for grasping, this colorful Bouncy Pal is sure to brighten and delight!

#### **Bouncy Triceratops**

Item #: BTP-23 Case Pack: 6 Age Range: 18 m+

Scan for Product Video

Bouncy Triceratops sports a green coat with 3 horns made from ultra-soft plush fabric. Plush cover can be unzipped to remove and is machine washable. With its cute horns and the distinct frill on the back of its head, this Bouncy Triceratops is sure to be a favorite among young dinosaur fans. This Bouncy Pal is ideal for little ones learning how to bounce!

20"

**Bouncy Bull** 

Item #: HPB-04 Case Pack: 6 Age Range: 18 m+

11"

Bouncy Bull sports a blue coat made from ultra-soft plush fabric. Plush cover can be unzipped to remove and is machine washable. With a stable 4-legged design, a stocky body and two extra-long horns for grasping, this Bouncy Pal is ideal for young toddlers learning to bounce!

#### **Bouncy Dairy Cow**

Bouncy Dairy Cow sports a distinctive white and black patched coat made from ultra-soft plush fabric. Plush cover can be unzipped to remove and is machine washable. With a stable 4-legged design and two horns for grasping, this Bouncy Pal is ideal for young toddlers learning to bounce!

#### **Bouncy Brown Horse**

Item #: BHB-13 Case Pack: 6 Age Range: 18 m+

Bouncy Brown Horse sports a brown coat with a fluffy mane and tail made from ultra-soft plush fabric. Plush cover can be unzipped to remove and is machine washable. With a stable 4-legged design and two long ears for grasping, this Bouncy Pal is ideal for young toddlers learning to bounce!

#### **Bouncy White Horse**

Item #: BHW-16 Case Pack: 6 Age Range: 18 m+

Bouncy White Horse sports a white coat decorated with flowers and hearts made from ultrasoft plush fabric. Plush cover can be unzipped to remove and is machine washable. With a stable 4-legged design and two long ears for grasping, this loveable Bouncy Pal is ideal for young toddlers learning to bounce!

**Bouncy Pink Fox** 

Item #: BFX-28 Case Pack: 6 Age Range: 18 m+

Bouncy Fox sports an pink coat with pointed ears and a cute tail made from ultra-soft plush fabric. Plush cover can be unzipped to remove and is machine washable. The vivid color and design will attract your attention easily, and it is ideal for little ones learning how to bounce!

#### **Bouncy Shark**

Item #: HPS-09 Case Pack: 6 Age Range: 18 m+

Scan for Product Video

Bouncy Grey Shark sports a slick grey & white coat made from ultra-soft plush fabric. Plush cover can be unzipped to remove and is machine washable. With a rounded design, three fins, a tail, and safety handles for grasping, this Bouncy Pal is a must have for young fans of the ocean!