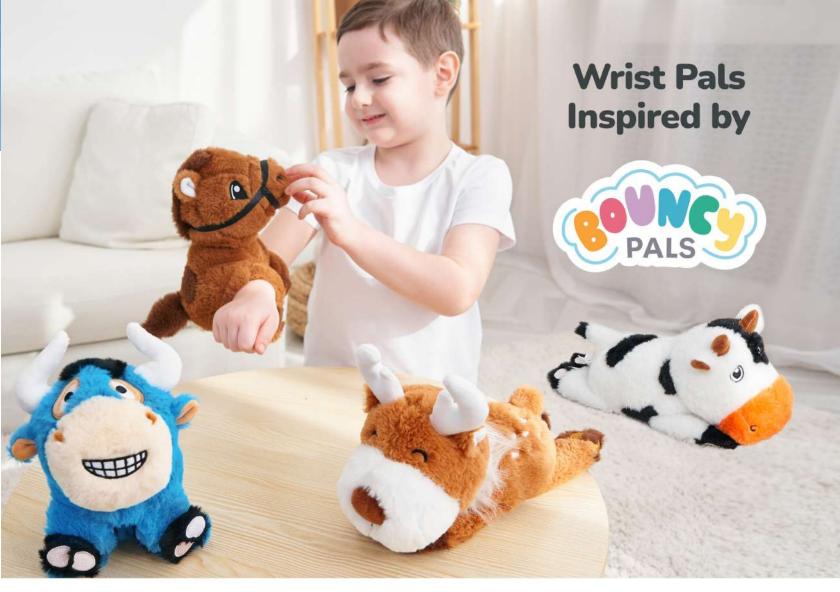

### Wrist Pals

#### **Fox Wrist Pal**

Item #: WPF-04 Case Pack: 6 Age Range: 0 m+

This soft plush Fox doubles as a slap bracelet that can be worn on your wrist or attached to backpacks, suitcases, strollers, or the side of a crib. Take your Wrist Pal with you and easily keep track of this soft plush toy by attaching it to any sort of handle!

### Dairy Cow Wrist Pal

Item #: WPC-03 Case Pack: 6 Age Range: 0 m+

This soft plush Dairy Cow doubles as a slap bracelet that can be worn on your wrist or attached to backpacks, suitcases, strollers, or the side of a crib. Take your Wrist Pal with you and easily keep track of this soft plush toy by attaching it to any sort of handle!

### **Brown Horse Wrist Pal**

Item #: WPH-06 Case Pack: 6 Age Range: 0 m+

This soft plush Brown Horse doubles as a slap bracelet that can be worn on your wrist or attached to backpacks, suitcases, strollers, or the side of a crib. Take your Wrist Pal with you and easily keep track of this soft plush toy by attaching it to any sort of handle!

### **Reindeer Wrist Pal**

Item #: WPR-05 Case Pack: 6 Age Range: 0 m+

This soft plush Reindeer doubles as a slap bracelet that can be worn on your wrist or attached to backpacks, suitcases, strollers, or the side of a crib. Take your Wrist Pal with you and easily keep track of this soft plush toy by attaching it to any sort of handle!

### **Bull Wrist Pal**

Item #: WPB-02 Case Pack: 6 Age Range: 0 m+

This soft plush Bull doubles as a slap bracelet that can be worn on your wrist or attached to backpacks, suitcases, strollers, or the side of a crib. Take your Wrist Pal with you and easily keep track of this soft plush toy by attaching it to any sort of handle!