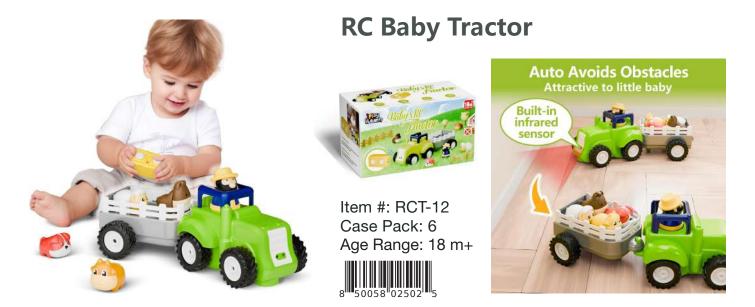

Enjoy fun music and sound effects as you press different buttons and drive this tractor around. Four included animals plus a farmer figurine add to the fun and can be placed into truck bed or tractor seat for more sound effects and interaction. RC Baby Tractor has 2 modes, Automatic mode and Remote-Control mode. Use RC mode to move the tractor forwards and backwards, or set to Automatic mode and watch it run on its own!