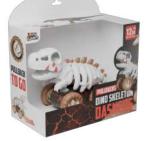

#### **Skeleton Dino Dasher - T-Rex**

Item #: SDD-01 Case Pack: 6 Age Range: 12 m+

\*Packaging photo is just for reference, actual packaging will differ.

Unique T-Rex skeleton pullback vehicle like you've never seen before! These pullback vehicles with oversized wheels provide endless excitement as they zoom around the zoom. T-Rex mouth and rib cage can open to store smaller goodies.