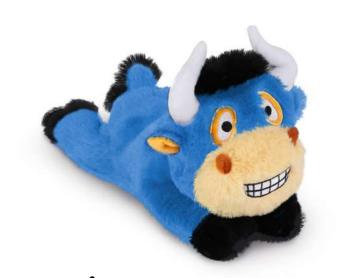

20"

**Bouncy Bull** 

Item #: HPB-04 Case Pack: 6 Age Range: 18 m+

11"

Bouncy Bull sports a blue coat made from ultra-soft plush fabric. Plush cover can be unzipped to remove and is machine washable. With a stable 4-legged design, a stocky body and two extra-long horns for grasping, this Bouncy Pal is ideal for young toddlers learning to bounce!