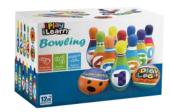

### **Soft Number Bowling Set**

Item #: BWL-12 Case Pack: 8 Age Range: 12 m+

This Number Bowling Set is soft and lightweight for safte, quiet play. 12 Piece Set includes: (10) 7.5" Bowling Pins, (2) 3" Bowling Balls. Encourages active play while teaching numbers, colors, & more. Squishsble, safe, non-toxic materials.