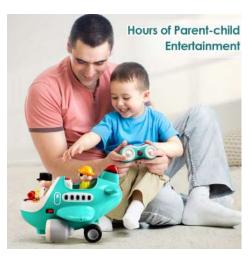

### **RC Baby Plane**

Item #: RCP-11 Case Pack: 6 Age Range: 18 m+

Enjoy fun music and sound effects by pressing/pulling the different levers and buttons on this airplane. Two included figurines add to the fun and can be placed into the plane for more sound effects and interaction. RC Baby plane has 2 modes, Automatic mode and Remote-Control mode. Use RC mode to move the plane forwards and backwards, or set to Automatic mode and watch it run on its own!