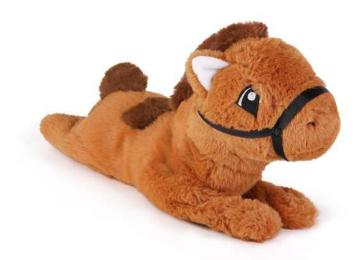

#### **Bouncy Brown Horse**

Item #: BHB-13 Case Pack: 6 Age Range: 18 m+

Bouncy Brown Horse sports a brown coat with a fluffy mane and tail made from ultra-soft plush fabric. Plush cover can be unzipped to remove and is machine washable. With a stable 4-legged design and two long ears for grasping, this Bouncy Pal is ideal for young toddlers learning to bounce!