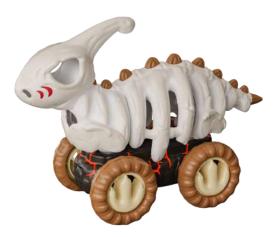

#### **Skeleton Dino Dasher - Stego**

Item #: SDD-02 Case Pack: 6 Age Range: 12 m+

\*Packaging photo is just for reference, actual packaging will differ.

Unique Stegosaurus skeleton pullback vehicle like you've never seen before! These pullback vehicles with oversized wheels provide endless excitement as they zoom around the zoom. Stegosaurus rib cage can open to store smaller goodies.