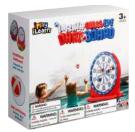

### Inflata-BullsEye Dartboard

Item #: IDB-32 Case Pack: 6 Age Range: 3 yrs +

Bring a splash of fun with the inflatable dartboard pool yoy! Made from high-quality PVC, this durable toy features a sticky dartboard for better grip and maximum playtime fun. Kids can aim, throw, and score with included balls, improving hand-eye coordination and focus. This set includes the dartboard, balls, a hand pump, and repair patches—perfect for pool parties, family fun, and summer gifts!