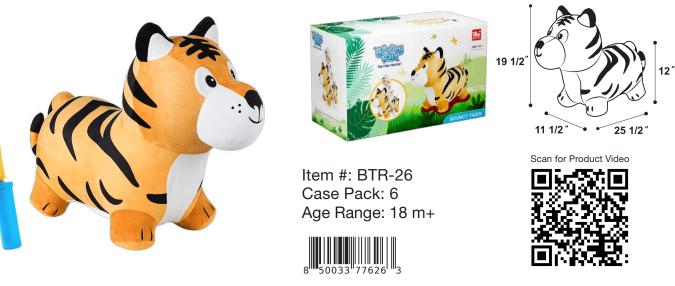

Bouncy Tiger sports a striped orange coat and a long tail made from ultra-soft plush fabric. The plush cover can be unzipped to remove and is machine washable. With his distinctive stripes and striking features, Bouncy Tiger will be a favorite for young wildlife lovers. This Bouncy Pal has a wide base and is designed for the extra energetic child to bounce and play on.