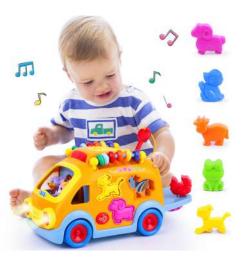

#### **Music Bus**

Item #: MCB-05 Case Pack: 4 Age Range: 18 m+

Press the music button to play 8 different nursery rhymes such as The Wheels on the Bus. Plus, flashing lights and dancing drivers will delight young children. Omni-directional wheels on the bus allow it to drive in any direction and automatically avoid obstacles.