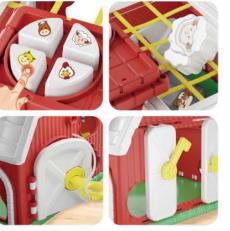

#### Farm Animal Musical Barn

Item #: MSB-15 Case Pack: 6 Age Range: 12 m+

The Farm Animal Barn Playset includes a farm house, tractor, excavator, 5 animal figurines, and shape sorter blocks. Roof includes soft elastic band so children can easily grab animals from barn. Sort shapes, play with clock, unlock doors, and more in this comprehensive play set!