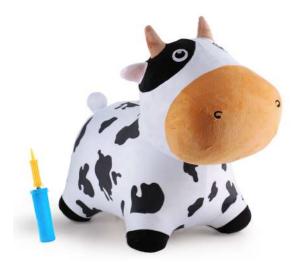

#### **Bouncy Dairy Cow**

Bouncy Dairy Cow sports a distinctive white and black patched coat made from ultra-soft plush fabric. Plush cover can be unzipped to remove and is machine washable. With a stable 4-legged design and two horns for grasping, this Bouncy Pal is ideal for young toddlers learning to bounce!