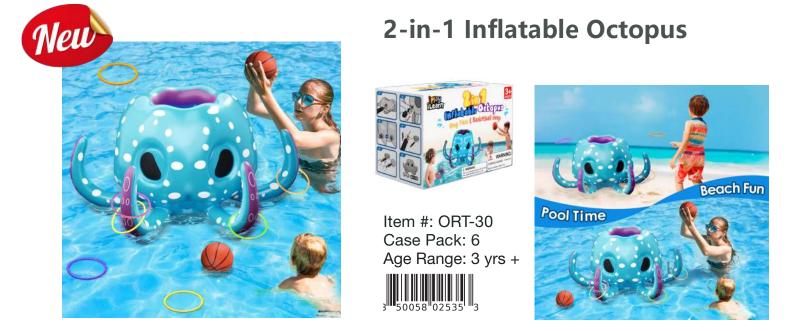

Bring endless fun to your summer with the inflatable octopus pool toy! Featuring a 2-in-1 design, it offers both ring toss and basketball shooting for hours of entertainment. Made from sturdy materials for stability, it's easy to inflate with the included pumps and highly portable. Perfect for pool parties, beach days, or family fun indoors and outdoors!