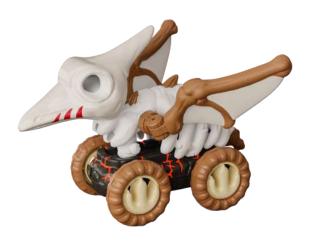

#### **Skeleton Dino Dasher - Ptero**

Item #: SDD-04 Case Pack: 6 Age Range: 12 m+

\*Packaging photo is just for reference, actual packaging will differ.

Unique Pterosaur skeleton pullback vehicle like you've never seen before! These pullback vehicles with oversized wheels provide endless excitement as they zoom around the zoom. Pterosaur head rotates and wings made of soft rubber move as well to bring this toy to life.