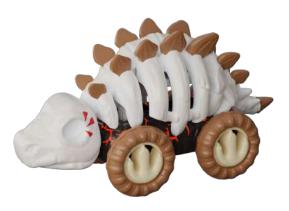

#### **Skeleton Dino Dasher - Stego**

Item #: SDD-02 Case Pack: 6 Age Range: 12 m+

\*Packaging photo is just for reference, actual packaging will differ.

Unique Stegosaurus skeleton pullback vehicle like you've never seen before! These pullback vehicles with oversized wheels provide endless excitement as they zoom around the zoom. Stegosaurus rib cage can open to store smaller goodies.