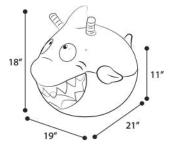

#### **Bouncy Shark**

Item #: HPS-09 Case Pack: 6 Age Range: 18 m+

Scan for Product Video

Bouncy Grey Shark sports a slick grey & white coat made from ultra-soft plush fabric. Plush cover can be unzipped to remove and is machine washable. With a rounded design, three fins, a tail, and safety handles for grasping, this Bouncy Pal is a must have for young fans of the ocean!