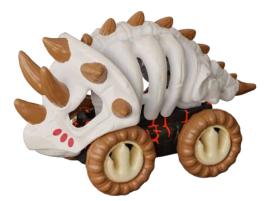

#### **Skeleton Dino Dasher - Triceratops**

Item #: SDD-03 Case Pack: 6 Age Range: 12 m+

\*Packaging photo is just for reference, actual packaging will differ.

Unique Triceratop skeleton pullback vehicle like you've never seen before! These pullback vehicles with oversized wheels provide endless excitement as they zoom around the zoom. Triceratop mouth and rib cage can open to store smaller goodies.