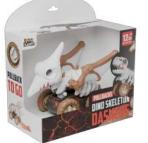

#### **Skeleton Dino Dasher - Stego**

Item #: SDD-02 Case Pack: 6 Age Range: 12 m+

\*Packaging photo is just for reference, actual packaging will differ.

Unique Stegosaurus skeleton pullback vehicle like you've never seen before! These pullback vehicles with oversized wheels provide endless excitement as they zoom around the zoom. Stegosaurus rib cage can open to store smaller goodies.