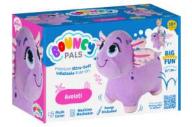

### **Bouncy Unicorn**

Item #: HPU-03 Case Pack: 6 Age Range: 18 m+

Bouncy Unicorn sports a white coat and fluffy rainbow mane and tail made from ultra-soft plush fabric. Plush cover can be unzipped to remove and is machine washable. With a stable 4-legged design, two wings, and a magical horn for grasping, this colorful Bouncy Pal is sure to brighten and delight!