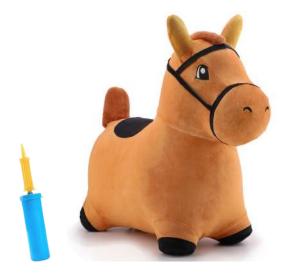

#### **Bouncy Brown Horse**

Item #: BHB-13 Case Pack: 6 Age Range: 18 m+

Bouncy Brown Horse sports a brown coat with a fluffy mane and tail made from ultra-soft plush fabric. Plush cover can be unzipped to remove and is machine washable. With a stable 4-legged design and two long ears for grasping, this Bouncy Pal is ideal for young toddlers learning to bounce!