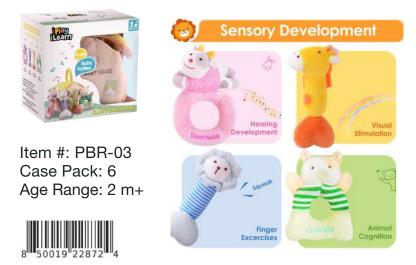

### **10Pcs Baby Rattles**

Item #: BRA-01 Case Pack: 6 Age Range: 0 m+

10 Pcs Bright colored Rattles/Teethers for different stages of baby's development. Each rattle has different grips, shapes and tasks to assist in fine motor skills. Variety of textures will assist in tactile development of touch, taste and smell. Numerous sounds will expand babies' sensory experiences, colors and patterns help eye tracking skills.