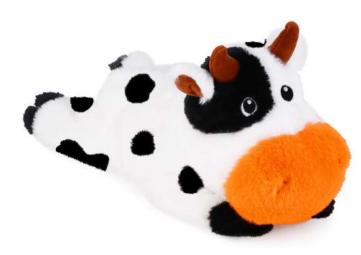

#### **Bouncy Dairy Cow**

Bouncy Dairy Cow sports a distinctive white and black patched coat made from ultra-soft plush fabric. Plush cover can be unzipped to remove and is machine washable. With a stable 4-legged design and two horns for grasping, this Bouncy Pal is ideal for young toddlers learning to bounce!