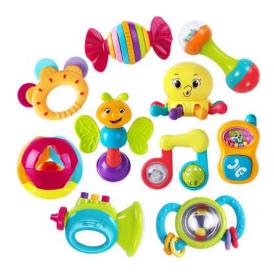

### **10Pcs Baby Rattles**

Item #: BRA-01 Case Pack: 6 Age Range: 0 m+

10 Pcs Bright colored Rattles/Teethers for different stages of baby's development. Each rattle has different grips, shapes and tasks to assist in fine motor skills. Variety of textures will assist in tactile development of touch, taste and smell. Numerous sounds will expand babies' sensory experiences, colors and patterns help eye tracking skills.