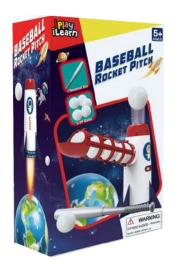

#### **Space Adventure Rocket Set**

Item #: RTA-15 Case Pack: 6 Age Range: 3 yrs+

With easy to follow instructions, and a battery powered electric screw driver, children can assemble this BIG take apart rocket on their own! Dissasemble and rebuild in more than one way. Rocket includes nifty SFXs and lights as well as astronaut figurines that bring this set to life.