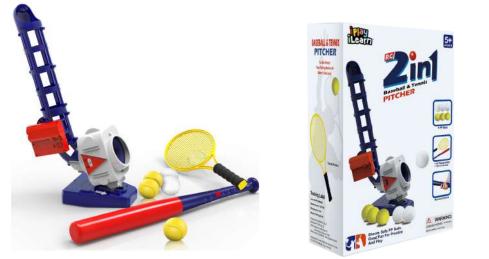

#### 2 in 1 RC Baseball & Tennis Play Set

Item #: STB-02 Case Pack: 6 Age Range: 5 yrs +

2 in 1 RC Baseball & Tennis Play Set includes: 1 Pitching Machine, 1 Remote-Control Baseball Bat, 1 Tennis racket, and 6 Soft EVA Balls. Balls pitch every 5-7 seconds on automatic. Teaches visual processing, concentration, sports ability and hand-eye coordination. Adjustable angles for floor or raised setups. Can be used inside or outside.