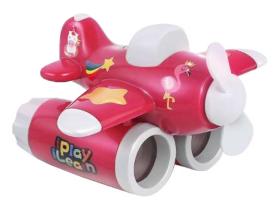

### **RC Baby Plane**

Item #: RCP-11 Case Pack: 6 Age Range: 18 m+

Enjoy fun music and sound effects by pressing/pulling the different levers and buttons on this airplane. Two included figurines add to the fun and can be placed into the plane for more sound effects and interaction. RC Baby plane has 2 modes, Automatic mode and Remote-Control mode. Use RC mode to move the plane forwards and backwards, or set to Automatic mode and watch it run on its own!