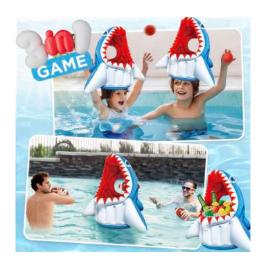

#### Jaw-Some Shark Catch

Item #: CSB-03 Case Pack: 6 Age Range: 3 yrs +

Make a splash with the 3-in-1 inflatable shark toy! This versatile toy offers basketball, football, and head hoop toss games, plus doubles as a drink holder for pool parties. Made from durable PVC material, it's designed for stability and safety. Easy to inflate and portable for indoor or outdoor fun, it's perfect for family entertainment and summer gifts!