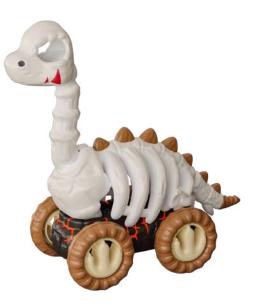

#### **Skeleton Dino Dasher - Brachio**

Item #: SDD-05 Case Pack: 6 Age Range: 12 m+

\*Packaging photo is just for reference, actual packaging will differ.

Unique Brachiosaurus skeleton pullback vehicle like you've never seen before! These pullback vehicles with oversized wheels provide endless excitement as they zoom around the zoom. Brachiosaurus' head, neck and tail all move to bring this toy to life!