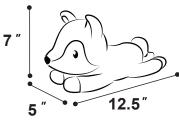

20"

**Bouncy Bull** 

Item #: HPB-04 Case Pack: 6 Age Range: 18 m+

11"

Bouncy Bull sports a blue coat made from ultra-soft plush fabric. Plush cover can be unzipped to remove and is machine washable. With a stable 4-legged design, a stocky body and two extra-long horns for grasping, this Bouncy Pal is ideal for young toddlers learning to bounce!