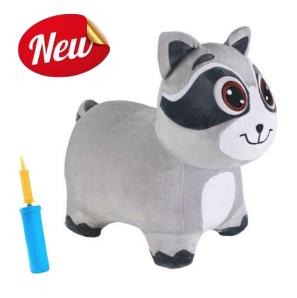

### **Bouncy Racoon**

\*Packaging photo is just for reference, actual packaging will differ.

Item #: BRA-33 Case Pack: 6 Age Range: 18 m+

Scan for Product Video

Get ready to bounce with the Bouncy Raccoon! This playful ride-on buddy has soft, cuddly fur and easy-grip ears for stable riding. With its sturdy four-legged base and adorable masked face, it's perfect for toddlers who love adventure. The removable, machine-washable plush cover keeps it fresh for endless fun!