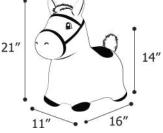

#### **Bouncy Brown Horse**

Item #: BHB-13 Case Pack: 6 Age Range: 18 m+

Bouncy Brown Horse sports a brown coat with a fluffy mane and tail made from ultra-soft plush fabric. Plush cover can be unzipped to remove and is machine washable. With a stable 4-legged design and two long ears for grasping, this Bouncy Pal is ideal for young toddlers learning to bounce!