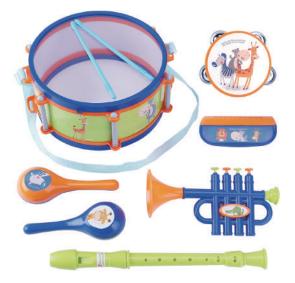

#### **Musical Instrument Set**

Item #: MIS-01 Case Pack: 6 Age Range: 18 m+

7- Piece Musical Instrument Set includes: Drum, Recorder, Trumpet, Harmonica, Tambourine, and Maracas. Helps young ones develop their sense of rhythm while igniting a love of music. Drum doubles as a storage /carrying case. Easy to personalize.