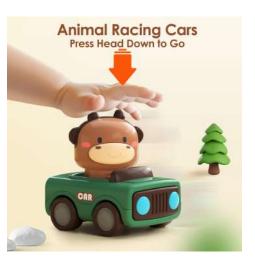

Press and Go Racing Car 12 Unit PDQ

Item #:PGC-20 Case Pack: 6 Age Range: 18 m+

Our Press & Go Racing Cars have a simple design that lets you get straight to the fun! Just press down on their cute heads and these racers will take off! With super cute characters and smooth, polished surfaces, these racers make fun simple. 12 pcs come in a easy to set up PDQ, just unfold and place on shelf!