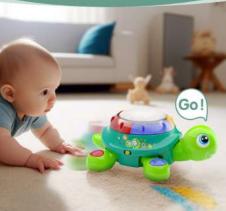

**Music Turtle** 

Item #: MCT-04 Case Pack: 6 Age Range: 6 m+

Encourage Crawling Toys

Explore four play modes that teach about happy songs, cute patterns, count numbers and ABC letters. And the turtle will crawl with the happy songs and encourage young ones to crawl with it. This bilingual (ENG/ESP) early learning toy helps to teach counting and letters. Practice fine finger skills by pressing different buttons.