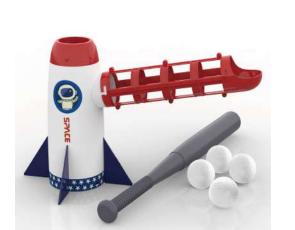

#### **Space Adventure Rocket Set**

Item #: RTA-15 Case Pack: 6 Age Range: 3 yrs+

With easy to follow instructions, and a battery powered electric screw driver, children can assemble this BIG take apart rocket on their own! Dissasemble and rebuild in more than one way. Rocket includes nifty SFXs and lights as well as astronaut figurines that bring this set to life.