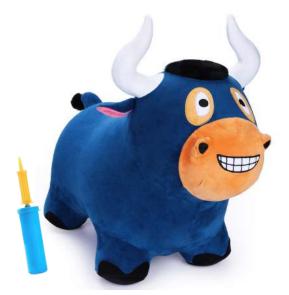

20"

**Bouncy Bull** 

Item #: HPB-04 Case Pack: 6 Age Range: 18 m+

11"

Bouncy Bull sports a blue coat made from ultra-soft plush fabric. Plush cover can be unzipped to remove and is machine washable. With a stable 4-legged design, a stocky body and two extra-long horns for grasping, this Bouncy Pal is ideal for young toddlers learning to bounce!