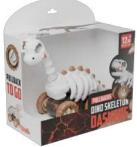

#### **Skeleton Dino Dasher - Stego**

Item #: SDD-02 Case Pack: 6 Age Range: 12 m+

\*Packaging photo is just for reference, actual packaging will differ.

Unique Stegosaurus skeleton pullback vehicle like you've never seen before! These pullback vehicles with oversized wheels provide endless excitement as they zoom around the zoom. Stegosaurus rib cage can open to store smaller goodies.