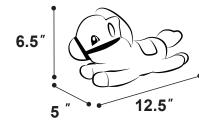

#### **Bouncy Brown Horse**

Item #: BHB-13 Case Pack: 6 Age Range: 18 m+

Bouncy Brown Horse sports a brown coat with a fluffy mane and tail made from ultra-soft plush fabric. Plush cover can be unzipped to remove and is machine washable. With a stable 4-legged design and two long ears for grasping, this Bouncy Pal is ideal for young toddlers learning to bounce!