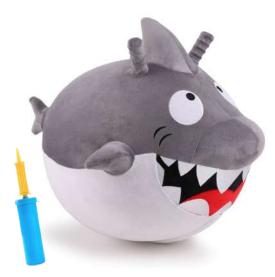

#### **Bouncy Shark**

Item #: HPS-09 Case Pack: 6 Age Range: 18 m+

Scan for Product Video

Bouncy Grey Shark sports a slick grey & white coat made from ultra-soft plush fabric. Plush cover can be unzipped to remove and is machine washable. With a rounded design, three fins, a tail, and safety handles for grasping, this Bouncy Pal is a must have for young fans of the ocean!