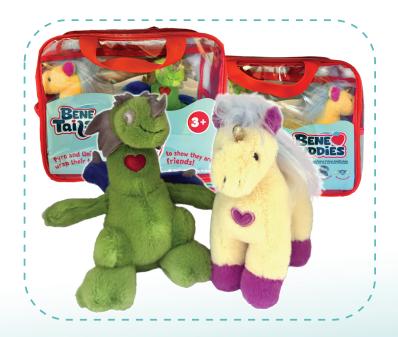

INVOLVE YOUR LOCAL MEDIA OUTLETS AND LET THEM KNOW ABOUT YOUR EVENT. THIS IS ESPECIALLY IMPORTANT IF YOU ARE PLANNING ON DONATING A CERTAIN PERCENTAGE OF YOUR SALES TO A WORTHY CAUSE.

Bene Tails are a NEW, FUN way to incorporate teaching important traits like Friendship, Bravery and Courage, and Honesty! Each mini plush set includes two mini plush animals, a mini storybook, and a carrying case. When a child demonstrates the character trait, makes a new friend, shows courage, or tells the truth, they can wrap the animals' longer tails around each other. The tails can also wrap around backpacks, purses, furniture, or anything!

#### **Meet Pyro & Uniglo**

- PACKAGE INCLUDES: Plush: 7" with magnetic tails
  - Storybook 5"x5"
  - 'Friendship Tails'
  - **Kit:** W=10", H=8", D=4"

Pyro (a dragon) and Uniglo (a unicorn) are here to help teach kids all about how to be a great friend! The storybook, Friendship Tails, includes tips on what it means to be a friend and even has pages where kids can write the names of their friends. Children can wrap Pyro and Uniglo's tails together when they show friendship and can hang them from backpacks, purses, and other things!