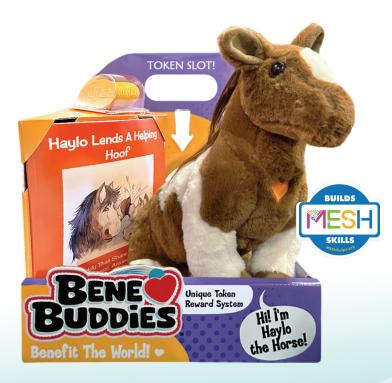

#### BOOK:

Bright colored illustrations for magical storytelling Builds confidence with character trait concepts Promotes early language development and rhyming

collection

Haylo the Horse is the latest in our Bene Buddies™ Collection! Haylo helps children recognize emotions like Happiness, Sadness, Anxiety and Anger. Each time a child deals with one of these emotions in a positive way, they earn a token to put in the token slot on Haylo's back. All the tokens collect in Haylo's specially designed pouch, ready to be used again and again and even traded in for a reward!

# Haylo The Horse

- PACKAGE INCLUDES: Plush 13" plush 15 tokens Storybook 8"x8"
- 'Haylo Lends A Helping Hoof'
- **Kit:** W=9.5", H=11", D=7.5"