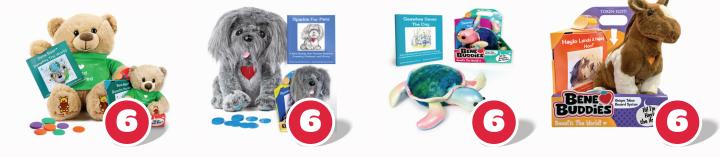

# Bene Bear®

- PACKAGE INCLUDES: Plush 15" plush 15 tokens Storybook 8"x8" 'Bene Bear® Benefits The World'
  - **Kit:** W=9.5", H=11", D=7.5"

collection

Bene Bea

Benefits The W

BUDDIES

**BB001** 

Bene Buddy That Teaches Fatter ooperation, Kindness, and Ocean Conservi

- **PACKAGE INCLUDES:**
- Plush 13" plush
- 15 tokens
- Storybook 8"x8"
- 'Seawhee Saves The Day'
- **Rit:** W=10", H=11", D=7.5"

**PACKAGE INCLUDES:** Plush 12" plush 15 tokens Storybook 8"x8" 'Sparkle For Pets' **Kit:** W=9.5", H=11", D=7.5" :131

SD001

Sparkle the Rescue Dog is Bene Bear's friend-a Bene Buddy! Sparkle teaches and reinforces the traits of kindness, respect, empathy and giving but with an animal and pet focus. When a child is kind, shows respect, shows concern, or gives back to animals or pets, they can put a token in Sparkle's token slot. All the tokens will collect in Sparkle's back pouch, ready to be reused again and again! A portion of the proceeds of each Sparkle the Dog Package that is sold will go to an animal shelter or rescue group.

# Haylo The Horse

- PACKAGE INCLUDES: Plush 13" plush 15 tokens Storybook 8"x8"
- 'Haylo Lends A Helping Hoof'
- **Kit:** W=9.5", H=11", D=7.5"