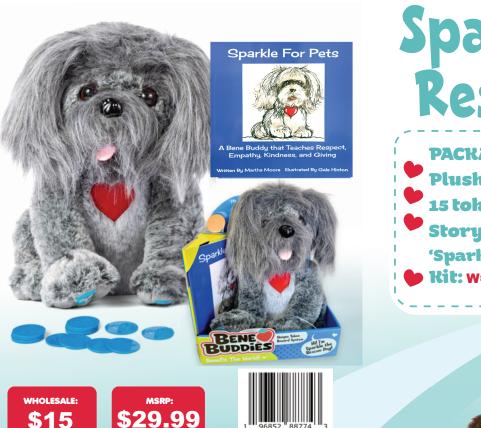

## ADDITIONAL FOCUS: OCEAN CONSERVATION BOOK:

Bright colored illustrations for magical storytelling Builds confidence with character trait concepts Promotes early language development and rhyming

Sparkle The **Rescue Dog** 

**PACKAGE INCLUDES:** Plush 12" plush 15 tokens Storybook 8"x8" 'Sparkle For Pets' **Kit:** W=9.5", H=11", D=7.5" :131

SD001

Sparkle the Rescue Dog is Bene Bear's friend-a Bene Buddy! Sparkle teaches and reinforces the traits of kindness, respect, empathy and giving but with an animal and pet focus. When a child is kind, shows respect, shows concern, or gives back to animals or pets, they can put a token in Sparkle's token slot. All the tokens will collect in Sparkle's back pouch, ready to be reused again and again! A portion of the proceeds of each Sparkle the Dog Package that is sold will go to an animal shelter or rescue group.

#### **ADDITIONAL FOCUS: PET CARE**