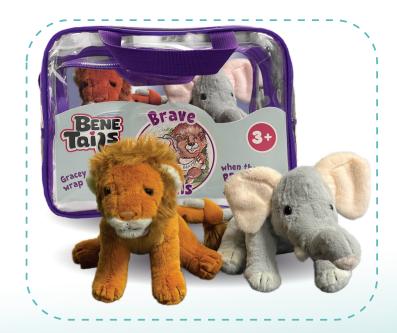

# Brave Tails

#### **Meet Gracey & Louey**

- **PACKAGE INCLUDES:**
- Plush: 7" with magnetic tails
- Storybook 5"x5"
  - 'Brave Tails'
- **Rit:** W=10", H=8", D=4"

Gracey (elephant) and Louey (lion) are here to help teach kids all about how to be brave! The storybook, Brave Tails, includes examples of what it means to be brave and even has pages where kids and adults can write how they are brave. Children can wrap Gracey and Louey's tails together when they are brave and can hang them from purses, backpacks, and other things!