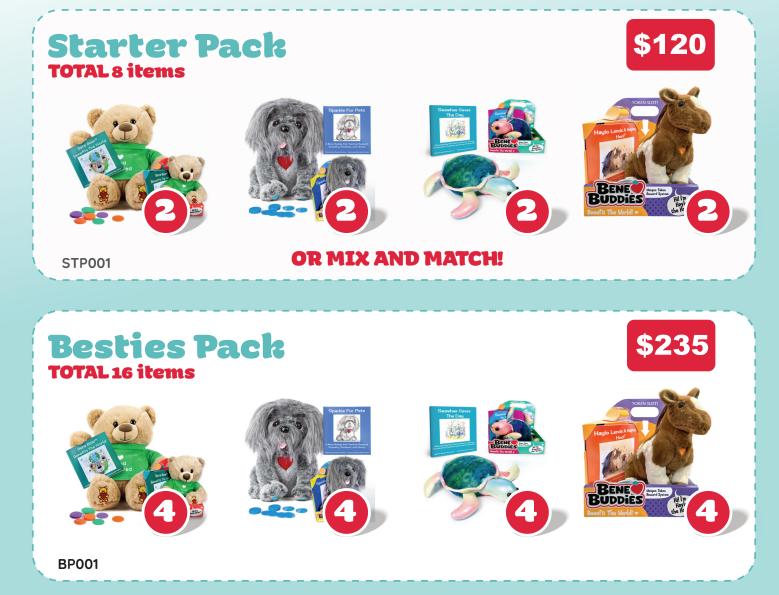

### Adopt A Bene Buddy Event Pack TOTAL 24 items

BBE001 This pack is a perfect way to be sure you have enough product on hand for your event!

#### GIVE PARENTS, GRANDPARENTS, TEACHERS, AND CHILDHOOD THERAPISTS WHAT THEY'RE LOOKING FOR WITH THE WORLD'S 1ST TOKEN REWARD SYSTEM IN PLUSH!

- Each Kit includes the plush, storybook, and 15 Tokens
- Comforting plush with thoughtfully crafted designs
- Easy to read, rhyming storybooks for a more relatable and interactive experience
- Positive reinforcement of behaviors and character traits that benefit the world
- Versatile-Use the Bene Buddies Kits for learning and practicing good habits and skills, behavior modification, potty training, household chores, etc. You decide!