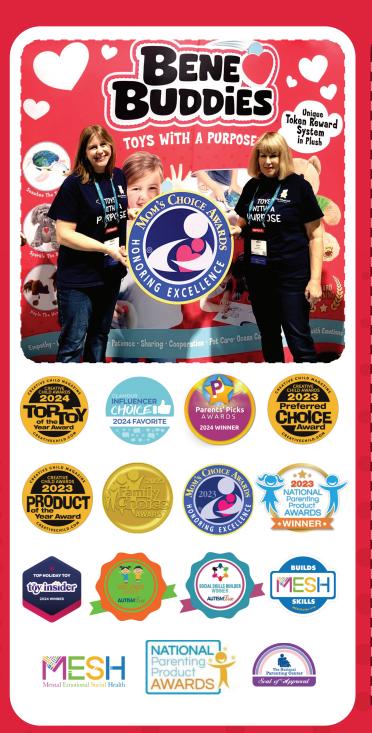

#### GIVE PARENTS, GRANDPARENTS, TEACHERS, AND CHILDHOOD THERAPISTS WHAT THEY'RE LOOKING FOR WITH THE WORLD'S 1ST TOKEN REWARD SYSTEM IN PLUSH!

- Each Kit includes the plush, storybook, and 15 Tokens
- Comforting plush with thoughtfully crafted designs
- Easy to read, rhyming storybooks for a more relatable and interactive experience
- Positive reinforcement of behaviors and character traits that benefit the world
- Versatile-Use the Bene Buddies Kits for learning and practicing good habits and skills, behavior modification, potty training, household chores, etc. You decide!