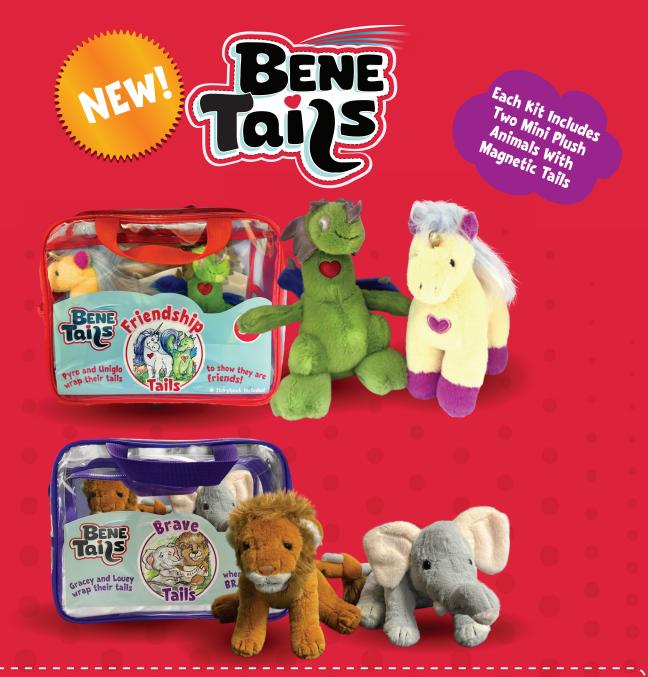

INVOLVE YOUR LOCAL MEDIA OUTLETS AND LET THEM KNOW ABOUT YOUR EVENT. THIS IS ESPECIALLY IMPORTANT IF YOU ARE PLANNING ON DONATING A CERTAIN PERCENTAGE OF YOUR SALES TO A WORTHY CAUSE.

Bene Tails are a NEW, FUN way to incorporate teaching important traits like Friendship, Bravery and Courage, and Honesty! Each mini plush set includes two mini plush animals, a mini storybook, and a carrying case. When a child demonstrates the character trait, makes a new friend, shows courage, or tells the truth, they can wrap the animals' longer tails around each other. The tails can also wrap around backpacks, purses, furniture, or anything!

## Friendship Tails

#### **Meet Pyro & Uniglo**

- PACKAGE INCLUDES: Plush: 7" with magnetic tails
  - Storybook 5"x5"
  - 'Friendship Tails'
  - **Kit:** W=10", H=8", D=4"

Pyro (a dragon) and Uniglo (a unicorn) are here to help teach kids all about how to be a great friend! The storybook, Friendship Tails, includes tips on what it means to be a friend and even has pages where kids can write the names of their friends. Children can wrap Pyro and Uniglo's tails together when they show friendship and can hang them from backpacks, purses, and other things!

# Brave Tails

#### **Meet Gracey & Louey**

- **PACKAGE INCLUDES:**
- Plush: 7" with magnetic tails
- Storybook 5"x5"
  - 'Brave Tails'
- **Rit:** W=10", H=8", D=4"

Gracey (elephant) and Louey (lion) are here to help teach kids all about how to be brave! The storybook, Brave Tails, includes examples of what it means to be brave and even has pages where kids and adults can write how they are brave. Children can wrap Gracey and Louey's tails together when they are brave and can hang them from purses, backpacks, and other things!