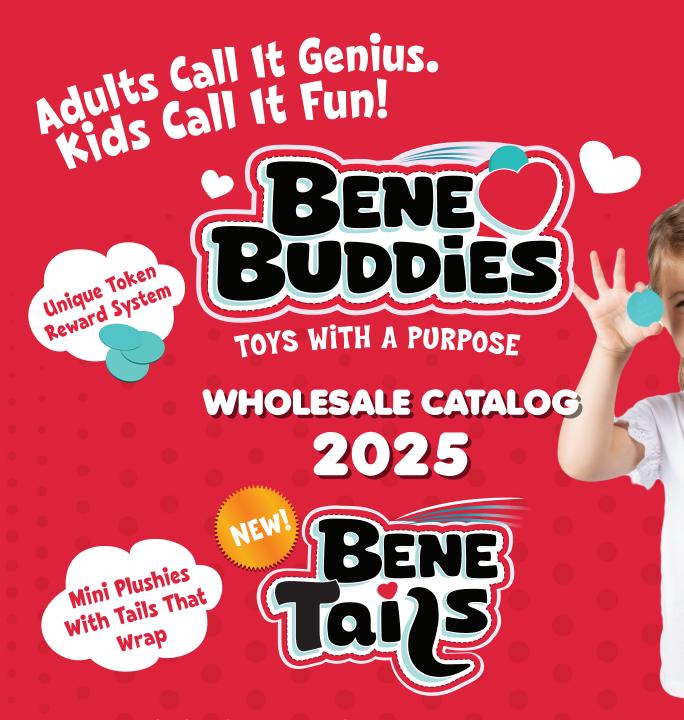

# adults Call It Genius. Adults Call It Genius. Kids Call It Fun!

#### GIVE PARENTS, GRANDPARENTS, TEACHERS, AND CHILDHOOD THERAPISTS WHAT THEY'RE LOOKING FOR WITH THE WORLD'S 1ST TOKEN REWARD SYSTEM IN PLUSH!

- Each Kit includes the plush, storybook, and 15 Tokens
- Comforting plush with thoughtfully crafted designs
- Easy to read, rhyming storybooks for a more relatable and interactive experience
- Positive reinforcement of behaviors and character traits that benefit the world
- Versatile-Use the Bene Buddies Kits for learning and practicing good habits and skills, behavior modification, potty training, household chores, etc. You decide!

INVOLVE YOUR LOCAL MEDIA OUTLETS AND LET THEM KNOW ABOUT YOUR EVENT. THIS IS ESPECIALLY IMPORTANT IF YOU ARE PLANNING ON DONATING A CERTAIN PERCENTAGE OF YOUR SALES TO A WORTHY CAUSE.

Bene Tails are a NEW, FUN way to incorporate teaching important traits like Friendship, Bravery and Courage, and Honesty! Each mini plush set includes two mini plush animals, a mini storybook, and a carrying case. When a child demonstrates the character trait, makes a new friend, shows courage, or tells the truth, they can wrap the animals' longer tails around each other. The tails can also wrap around backpacks, purses, furniture, or anything!