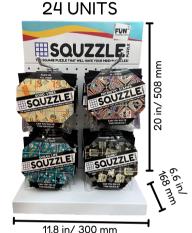

### PDQ DISPLAY BOX 12 UNITS

Every SQUZZLE PUZZLE case pack (12 units) ships in a display-ready PDQ box!

COUNTERTOP DISPLAY

Free with initial order of 2 SQUZZLE PUZZLE case packs (24 units)