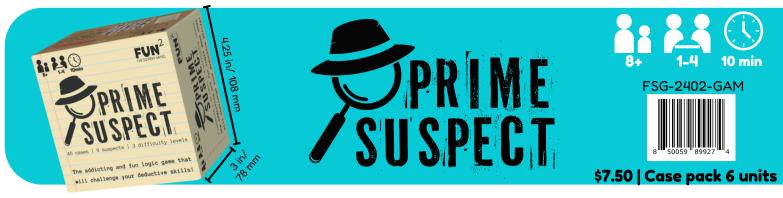

### **Box Contains**

45 match cards (15 easy, 15 medium, 15 hard) 4 tile sets- Each set includes 9 double-sided tiles (one side color and one side pattern)

The addicting and fun logic game that will challenge your deductive skills! 9 suspects | 45 cases | 3 difficulty levels