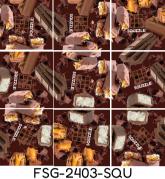

## Choose from 25 unique designs

HOW TO PLAY

To solve, arrange (and rearrange) the 9 pieces in a 3x3 grid with the half image on each edge correctly matching its other half on all surrounding pieces.

No! Non! Nein! Nej! Não!

### www.funsquared.games

ALIENS

FSG-2402-SQU 

FSG-2406-SQU

50059 89910

**CHOCOLATE BARS** 

FSG-2403-SQU 

DAPPER DOGS