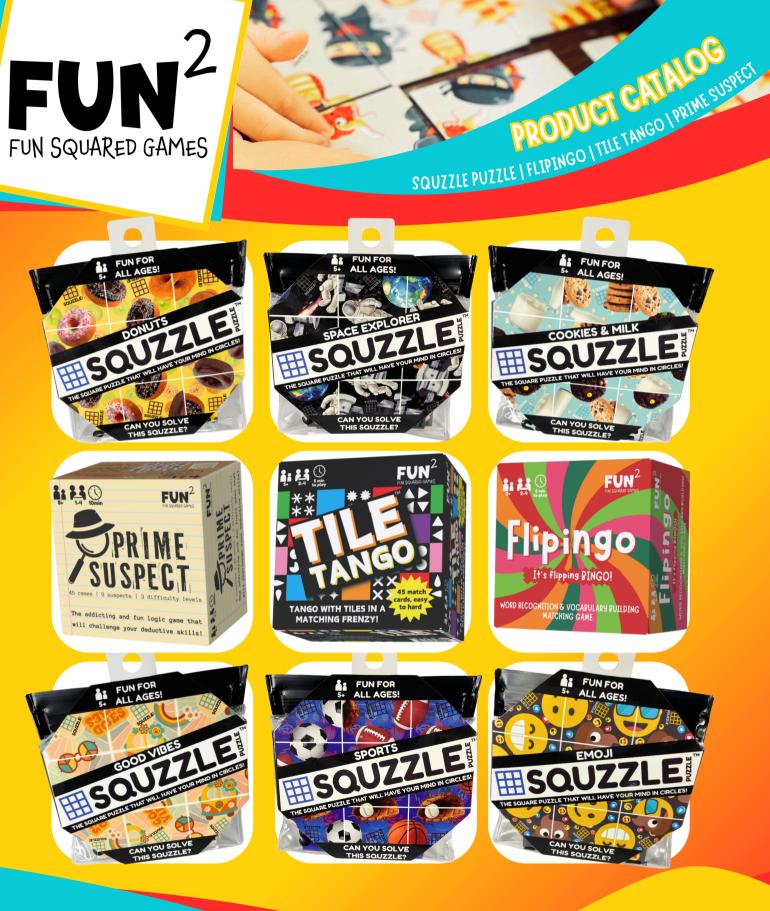

## Table of Contents

| Squzzle Puzzle | 1-3 |
|----------------|-----|
| Flipingo       | 4   |
| Tile Tango     | 4   |
| Prime Suspect  | 5   |
| Price List     | 5   |

### SQUZZLE PACKAGING

1 UNIT

Each SQUZZLE PUZZLE is packaged in a resealable SQUZZLE zipper bag.

## Choose from 25 unique designs

HOW TO PLAY

To solve, arrange (and rearrange) the 9 pieces in a 3x3 grid with the half image on each edge correctly matching its other half on all surrounding pieces.

No! Non! Nein! Nej! Não!

# 2024 Designs

# Fjipingo It's flipping BINGO!

## Tango with tiles in a matching frenzy!

### **Box Contains**

45 match cards (15 easy, 15 medium, 15 hard) 4 tile sets- Each set includes 9 double-sided tiles (one side color and one side pattern)

The addicting and fun logic game that will challenge your deductive skills! 9 suspects | 45 cases | 3 difficulty levels