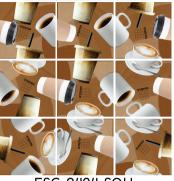

## Choose from 25 unique designs

HOW TO PLAY

To solve, arrange (and rearrange) the 9 pieces in a 3x3 grid with the half image on each edge correctly matching its other half on all surrounding pieces.

No! Non! Nein! Nej! Não!

### **COFFEE BREAK**

DONUTS

FSG-2401-SQU

8 50059 89920

FSG-2407-SQU