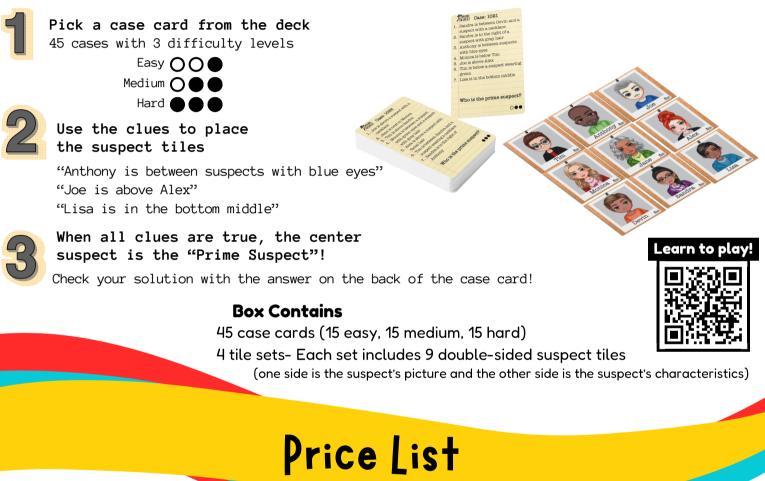

### **Box Contains**

45 match cards (15 easy, 15 medium, 15 hard) 4 tile sets- Each set includes 9 double-sided tiles (one side color and one side pattern)

The addicting and fun logic game that will challenge your deductive skills! 9 suspects | 45 cases | 3 difficulty levels