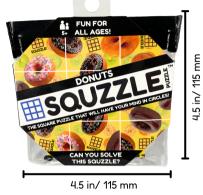

### SQUZZLE PACKAGING

1 UNIT

Each SQUZZLE PUZZLE is packaged in a resealable SQUZZLE zipper bag.

### **COFFEE BREAK**

DONUTS

FSG-2401-SQU

8 50059 89920

FSG-2407-SQU