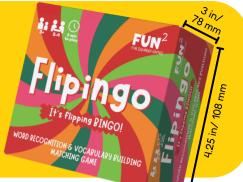

# Fjipingo It's flipping BINGO!

### Word recognition and vocabulary building matching game

Flip a flipping card and announce the word

Flip the corresponding tile on your Flipingo grid

Shout "Flipingo!" when you have: 3 in a row, diagonal, full board, etc.

### **Box Contains**

36 word & picture recognition tiles 40 flipping cards

(36 recognition cards + 4 free space)