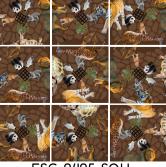

## Choose from 25 unique designs

HOW TO PLAY

To solve, arrange (and rearrange) the 9 pieces in a 3x3 grid with the half image on each edge correctly matching its other half on all surrounding pieces.

No! Non! Nein! Nej! Não!

### **COFFEE BREAK**

DONUTS

FSG-2401-SQU

8 50059 89920

FSG-2407-SQU