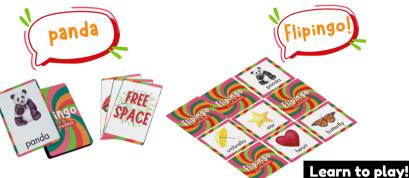

### Word recognition and vocabulary building matching game

Flip a flipping card and announce the word

Flip the corresponding tile on your Flipingo grid

Shout "Flipingo!" when you have: 3 in a row, diagonal, full board, etc.

Let the flipping fun begin!

### **Box Contains**

36 word & picture recognition tiles 40 flipping cards

(36 recognition cards + 4 free space)