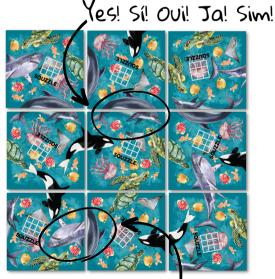

## Choose from 25 unique designs

HOW TO PLAY

To solve, arrange (and rearrange) the 9 pieces in a 3x3 grid with the half image on each edge correctly matching its other half on all surrounding pieces.

No! Non! Nein! Nej! Não!

OCEAN LIFE FSG-2417-SQU B 50059 89920 5