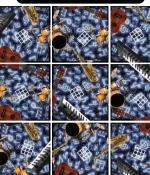

## Choose from 25 unique designs

HOW TO PLAY

To solve, arrange (and rearrange) the 9 pieces in a 3x3 grid with the half image on each edge correctly matching its other half on all surrounding pieces.

No! Non! Nein! Nej! Não!

### HAPPY HOUR

FSG-2413-SQU 3 50059 89917

INSTRUMENTS

MONEY

FSG-2415-SQU

PRESSED FLOWERS

MOVIE TIME

PUZZLED