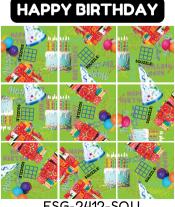

## Choose from 25 unique designs

HOW TO PLAY

To solve, arrange (and rearrange) the 9 pieces in a 3x3 grid with the half image on each edge correctly matching its other half on all surrounding pieces.

No! Non! Nein! Nej! Não!

### HAPPY HOUR

FSG-2413-SQU 3 50059 89917

INSTRUMENTS

MONEY

FSG-2415-SQU

PRESSED FLOWERS

MOVIE TIME

PUZZLED