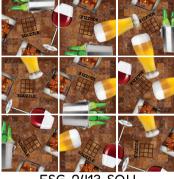

## Choose from 25 unique designs

HOW TO PLAY

To solve, arrange (and rearrange) the 9 pieces in a 3x3 grid with the half image on each edge correctly matching its other half on all surrounding pieces.

No! Non! Nein! Nej! Não!