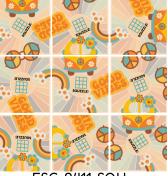

## Choose from 25 unique designs

HOW TO PLAY

To solve, arrange (and rearrange) the 9 pieces in a 3x3 grid with the half image on each edge correctly matching its other half on all surrounding pieces.

No! Non! Nein! Nej! Não!