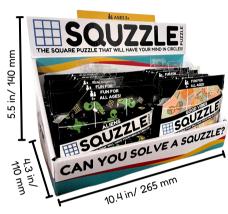

### SQUZZLE PACKAGING

1 UNIT

Each SQUZZLE PUZZLE is packaged in a resealable SQUZZLE zipper bag.

### PDQ DISPLAY BOX 12 UNITS

Every SQUZZLE PUZZLE case pack (12 units) ships in a display-ready PDQ box!

COUNTERTOP DISPLAY

Free with initial order of 2 SQUZZLE PUZZLE case packs (24 units)