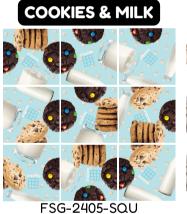

## Choose from 25 unique designs

HOW TO PLAY

To solve, arrange (and rearrange) the 9 pieces in a 3x3 grid with the half image on each edge correctly matching its other half on all surrounding pieces.

No! Non! Nein! Nej! Não!

### **COFFEE BREAK**

DONUTS

FSG-2401-SQU

8 50059 89920

FSG-2407-SQU