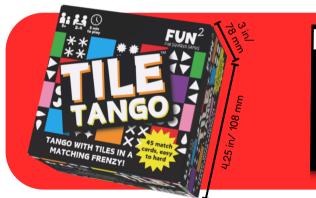

## Tango with tiles in a matching frenzy!

### Flip a match card

3 difficulty levels for match cards: Green= color only matching (I point) Yellow= pattern only matching (2 points) Red= TANGO (color + pattern matching, 3 points)

### Flip & shift your tiles to match the configuaration on the match card

Fastest player wins the round & claims the match card!

### **Box Contains**

45 match cards (15 easy, 15 medium, 15 hard) 4 tile sets- Each set includes 9 double-sided tiles (one side color and one side pattern)

The addicting and fun logic game that will challenge your deductive skills! 9 suspects | 45 cases | 3 difficulty levels