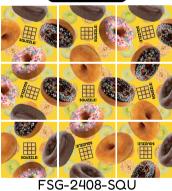

## Choose from 25 unique designs

HOW TO PLAY

To solve, arrange (and rearrange) the 9 pieces in a 3x3 grid with the half image on each edge correctly matching its other half on all surrounding pieces.

No! Non! Nein! Nej! Não!

### **COFFEE BREAK**

DONUTS

FSG-2401-SQU

8 50059 89920

FSG-2407-SQU