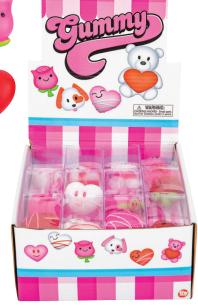

**TJK-GRGIR** 

\$0.92 Piece/\$11.00 Display

EACH PIECE IN BLISTER CARD | 1 DOZEN/DISPLAY | © 2024 RINCO | A SMALL PARTS

TZV-GUMMY

\$0.46 Piece/\$11.00 Display 24 PIECES/DISPLAY

© 2019 RINCO | 1 SMALL PARTS