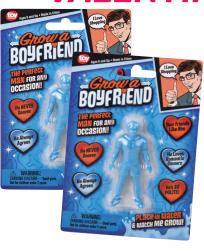

## 2 VALENTINE'S DAY NOVELTIES

2.7" Grow A Boyfriend

**TJK-GRBOY** 

\$0.92 Piece/\$11.00 Display

EACH PIECE IN BLISTER CARD | 1 DOZEN/DISPLAY | © 2024 RINCO | ▲ SMALL PARTS

2" Valentine's Day Micro Squish TZV-SMF24

**TJK-GRGIR** 

\$0.92 Piece/\$11.00 Display

EACH PIECE IN BLISTER CARD | 1 DOZEN/DISPLAY | © 2024 RINCO | A SMALL PARTS

TZV-GUMMY

\$0.46 Piece/\$11.00 Display 24 PIECES/DISPLAY

© 2019 RINCO | 1 SMALL PARTS