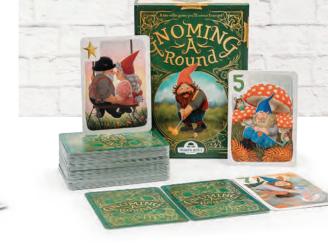

SET FORMING The gnomes of Stottingham Shire are at it again. Warm up your

**GNOMING A ROUND** 

swing in this nine card, grid game, forming sets, runs and if you're lucky receive a mulligan. Look for opportunities to bounce and watch out for hazards. The lowest score wins! It's a tee-riffic game you'll never fore-get!

**AB1** 3-8 10 8-99 **10**20-40

SKU: GPB-9065 UPC: 644216386444 Unit MÁP: 16.99

**Unit Size:** 5.81x4.13x1.33 Carton Contents: 24 units Carton Size: 9x8.5x12

AP2-7

18-99

SKU: GPB-8063 Unit MAP: 16.99

Unit Size: 5.81x4.13x1.33 UPC: 644216386246 Carton Contents: 24 units Carton Size: 9x8.5x12