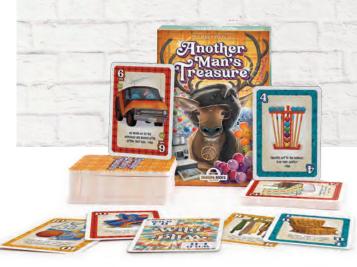

## **ANOTHER MAN'S TREASURE**

RUMMY STYLE

Strategically combine cards in unique sets and sequences with traditional Rummy elements, adding a twist. Choose a pattern, play it wisely, but remember, each pattern can only be used once. A fast-paced, competitive card game for those who savor the thrill of outsmarting their opponents.

|          | SKU: GPB-1268     |
|----------|-------------------|
| A 7-99   | UPC: 197644787319 |
| 10 20-40 | Unit MAP: 16.99   |

Unit Size: 5.81x4.13x1.33 Carton Contents: 24 units Carton Size: 9x8.5x12