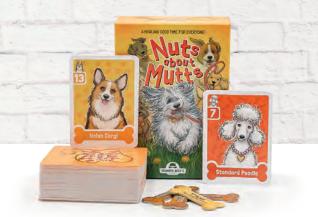

### NUTS ABOUT MUTTS

SPEED MATCHING

Be the first to play all your cards by matching and even playing out of turn! Be careful - your rival's action cards can create a tangled up mess! Watch out for that playful mutt!

ATA 3-8 1 A 7-99 **15-30** 

SKU: GPB-4058 UPC: 748252038197 Unit MAP: 16.99

**Unit Size:** 5.81x4.13x1.33 Carton Contents: 24 units Carton Size: 9x8.5x12

2-5 **10** 7-99 0020-40

**SKU:** GPB-5061 UPC: 752830921559 Unit MAP: 16.99