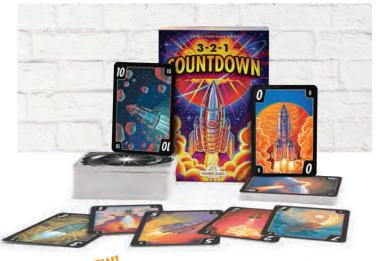

### 3-2-1 COUNTDOWN

HAND REDUCTION Blast off your game night! Players discard singles and sets and prepare for "Countdown." Points and bonuses are awarded to those with the lowest scores, while others risk losing points. The highest score at the end gains victory.

2-8 ¥Ã 7-99 10 15-30

SKU: GPB-1368 UPC: 198715422337 Unit MAP. 16.99

Unit Size: 5.81x4.13x1.33 Carton Contents: 24 units Carton Size: 9x8.5x12