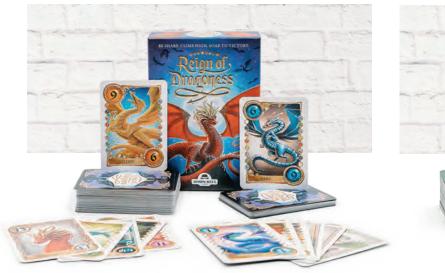

### **REIGN OF DRAGONESS**

HAND ELIMINATION Be sharp. Climb high. Soar to victory! Strategically match the set pattern and increase the value of played cards in this card-climbing strategy game. The first player to play all their cards claims the ulitmate victory!