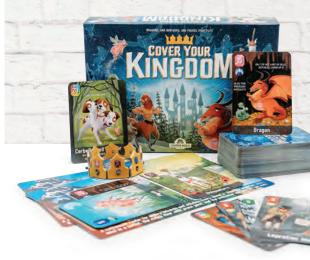

#### **COVER YOUR KINGDOM**

PUNDERFULLY DELICIOUS

Form clans of absurdly hilarious creatures. Create your own, or recruit them from others as you build the most powerful 'Magically Malicious' collection. Watch out though! Powerful abilities played by others can disrupt your strategy!

| 2-8   | SKU: GPB-7062     | Unit Si |
|-------|-------------------|---------|
| 9-99  | UPC: 644216386048 | Carton  |
| 20-30 | Unit MAP: 26.99   | Carton  |

ize: 8.25x5.81x1.33 Contents: 12 units Size: 9x8.5x12