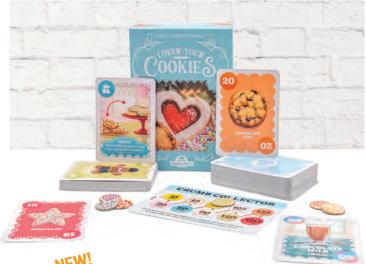

### **COVER YOUR COOKIES**

TAKE THAT

If you love Cover Your Assets, try our tasty spin-off with cookies. Snatching as many as you can for yourself. This version has new rules that add a little sweetness to the game making it a new treat.

| APA 3-7 | <b>SKU:</b> GPB-8063 | Unit Size: 5.81x4.13x1.33 |  |
|---------|----------------------|---------------------------|--|
| A 6-99  | UPC: 644216386246    | Carton Contents: 24 units |  |
| 15-30   | Unit MAP: 16.99      | Carton Size: 9x8.5x12     |  |