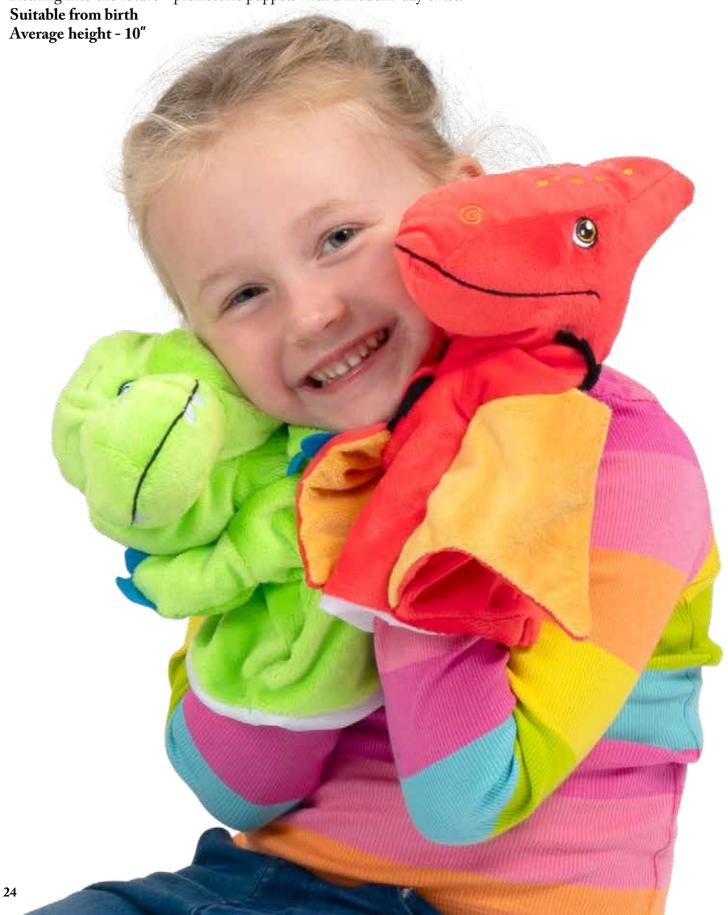

### My First Dinosaur Puppets

Expanding on our increasingly growing family of My First Puppets, we are proud to introduce our eye-catching new My First Dinosaur puppets. Suitable from birth, machine washable and made from 100% recycled plastic materials! Roaring into the future - prehistoric puppets with a modern-day twist!

# My First Dinosaur Puppets