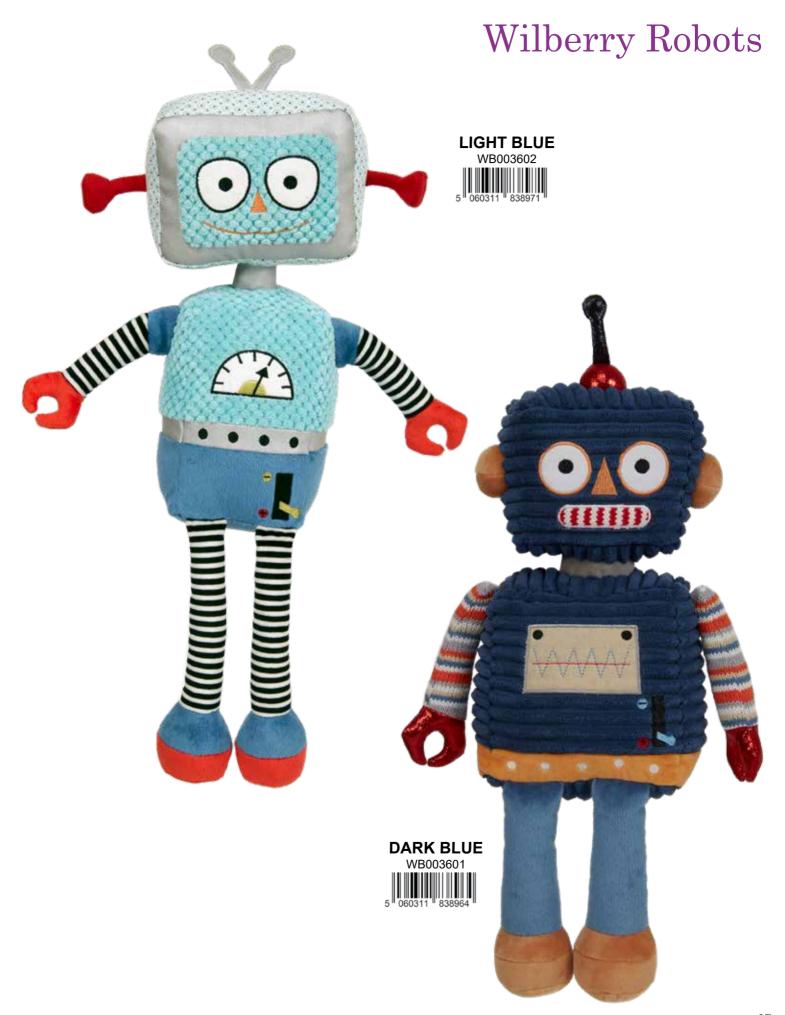

### Wilberry ECO Minis

soft Robots which make ideal toys and gifts - they are a great addition to expand gifting options! Their large size, soft cuddly bodies and use of different fabric and materials make these ideal for imaginative play and carrying around by their long arms and legs!