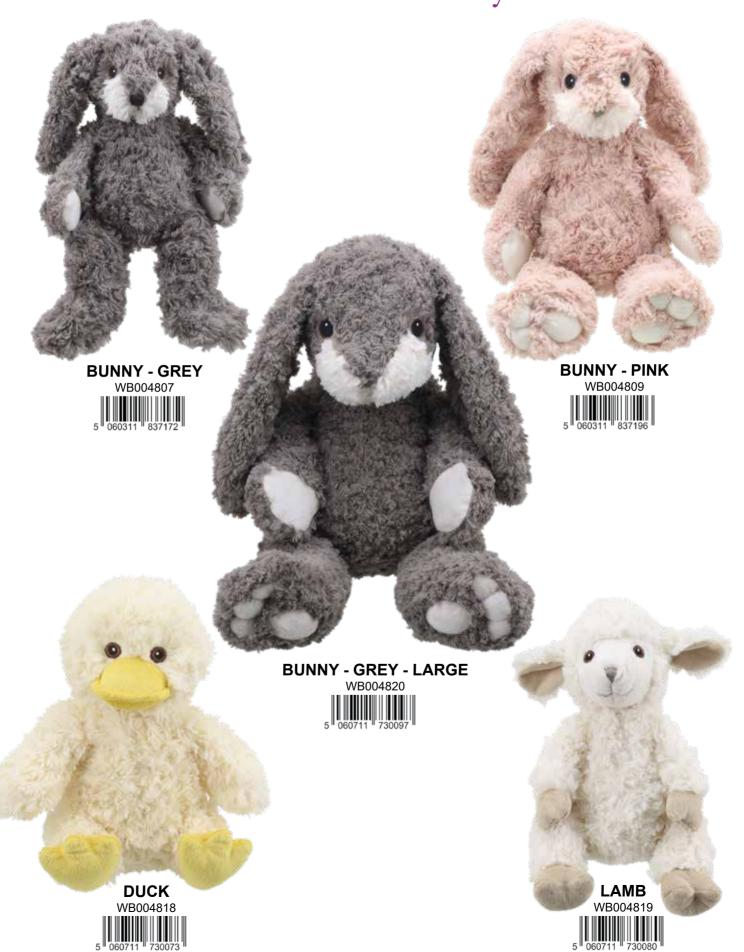

of beautiful soft toys made from 100% recycled plastic bottles, following on from the success of our Wilberry Minis Collection. Suitable from birth with embroidered eyes & noses and exceptional finish - super soft, cuddly toys that fit in the palm of your hand. Featuring some of the most-loved animals, designed to complement popular nursery, playroom and gift trends. Free-standing, easy to display on shelves & in baskets, fun for everyone!



### Wilberry ECO Minis





soft Robots which make ideal toys and gifts - they are a great addition to expand gifting options! Their large size, soft cuddly bodies and use of different fabric and materials make these ideal for imaginative play and carrying around by their long arms and legs!





### Wilberry ECO Classics



## Wilberry ECO Classics



## Wilberry Favorites



#### Wilberry Favorites



#### Wilberry Dressed Animals





#### Wilberry Minis

Our Wilberry Minis have to be one of the most popular collections within our Wilberry soft toy offer. Inspired by their popularity and demand we are delighted to have added more birds to the already extensive range of animals - a beautifully vibrant Kingfisher, a very lovable Snowy Owl, a Puffin and a Penguin Chick. We have also added a



## Wilberry Minis



# POS Solutions - Wilberry Baskets

Introducing our new branded Wilberry Baskets - available in a set of 3 sizes, these baskets make the perfect place to display our Wilberry soft toys on shelves, counters and everywhere else!







Find out more about who we are, what we do and what makes us different; visit our website or