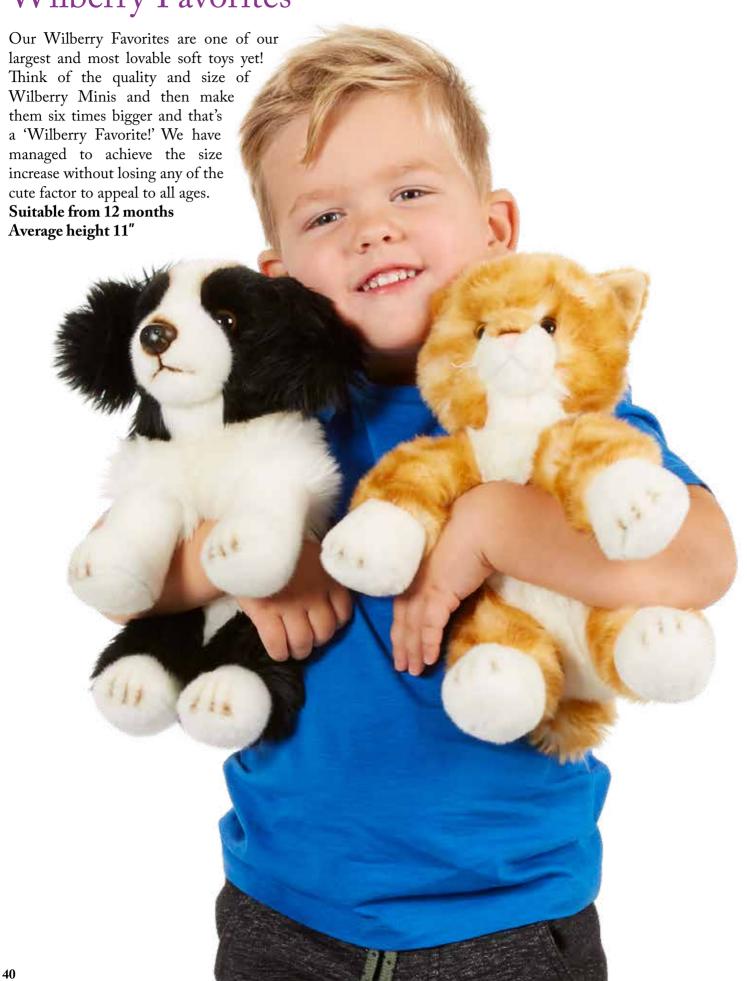

de from 100% recycled plastic bottles, following on from the success of our Wilberry Minis Collection. Suitable from birth with embroidered eyes & noses and exceptional finish - super soft, cuddly toys that fit in the palm of your hand. Featuring some of the most-loved animals, designed to complement popular nursery, playroom and gift trends. Free-standing, easy to display on shelves & in baskets, fun for everyone!



### Wilberry ECO Minis





soft Robots which make ideal toys and gifts - they are a great addition to expand gifting options! Their large size, soft cuddly bodies and use of different fabric and materials make these ideal for imaginative play and carrying around by their long arms and legs!





### Wilberry ECO Classics



## Wilberry ECO Classics



## Wilberry Favorites



#### Wilberry Favorites



#### Wilberry Dressed Animals





#### Wilberry Minis

Our Wilberry Minis have to be one of the most popular collections within our Wilberry soft toy offer. Inspired by their popularity and demand we are delighted to have added more birds to the already extensive range of animals - a beautifully vibrant Kingfisher, a very lovable Snowy Owl, a Puffin and a Penguin Chick. We have also added a



## Wilberry Minis



# POS Solutions - Wilberry Baskets

Introducing our new branded Wilberry Baskets - available in a set of 3 sizes, these baskets make the perfect place to display our Wilberry soft toys on shelves, counters and everywhere else!







Find out more about who we are, what we do and what makes us different; visit our website or contact our friendly team