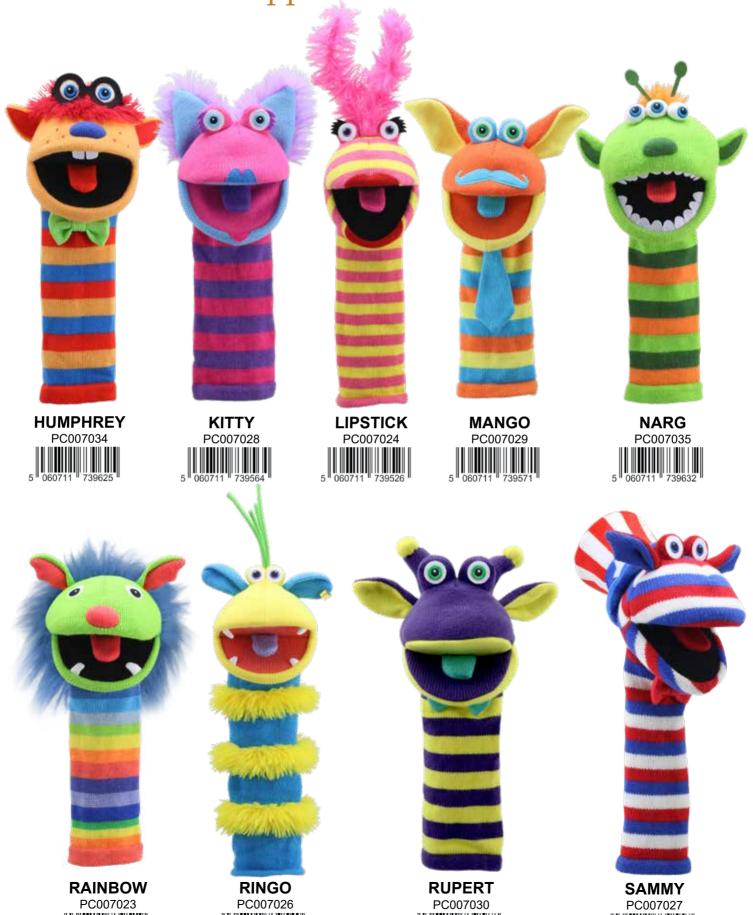

From our beautiful new Backpacks and Jumbo Friends Puppets, to the eye-catching new Strider Puppets as well as enhancing our best-selling line 'Knitted Puppets' by making them Eco. Further to these, we have increased our baby offering with the Puppet Comforters as well as adding to our Eco ranges and cuddly toys.