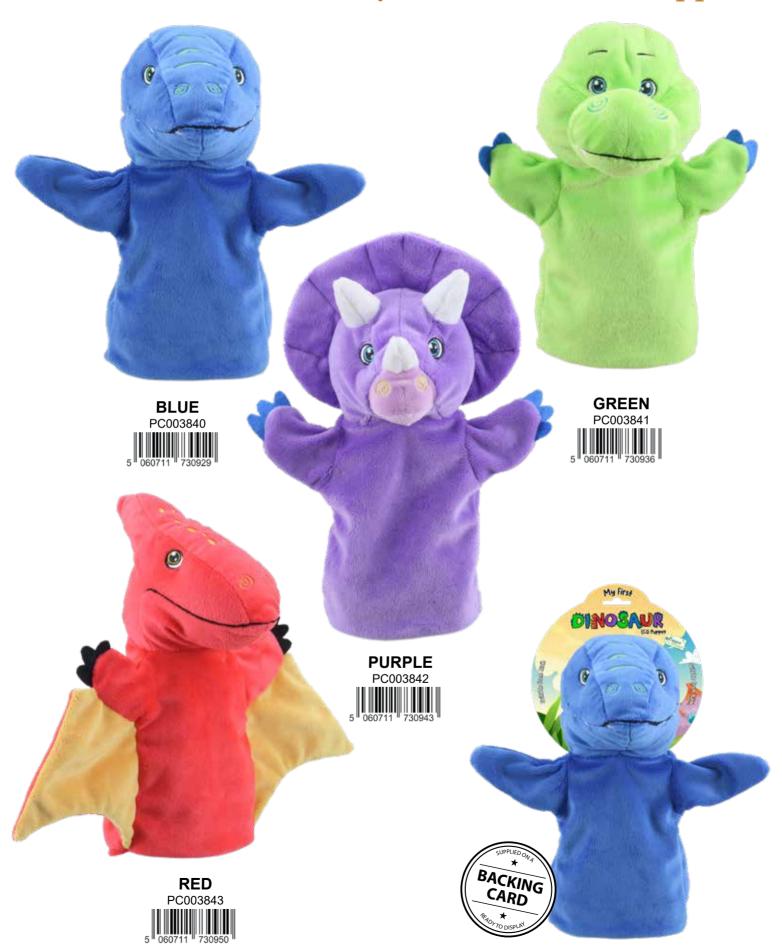

### My First Dinosaur Puppets

Expanding on our increasingly growing family of My First Puppets, we are proud to introduce our eye-catching new My First Dinosaur puppets. Suitable from birth, machine washable and made from 100% recycled plastic materials! Roaring into the future - prehistoric puppets with a modern-day twist!

# My First Dinosaur Puppets