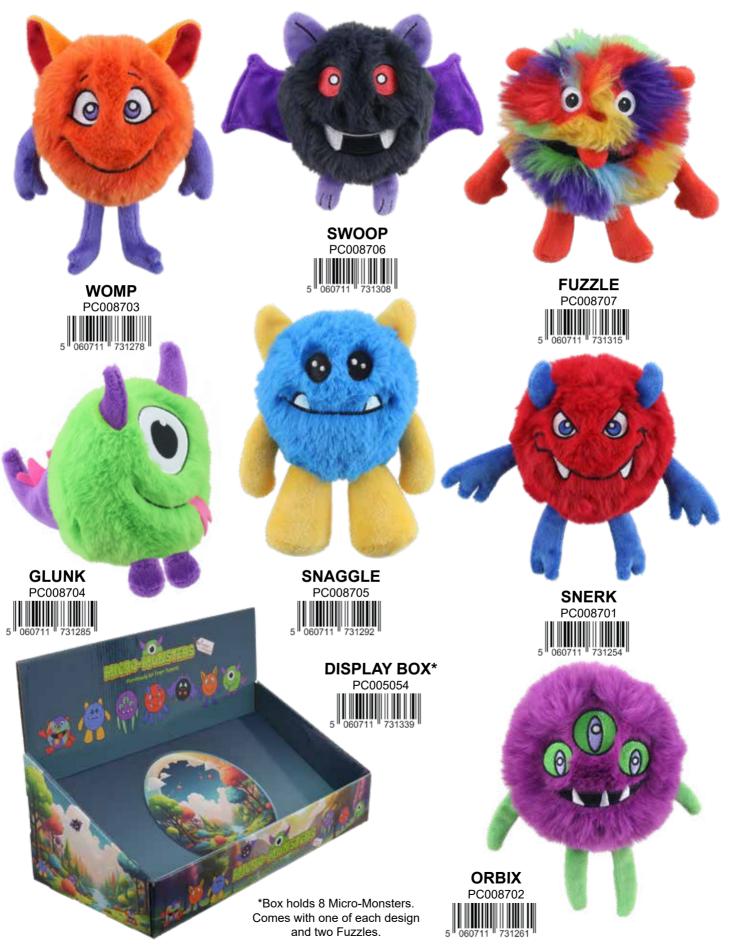

#### Micro-Monsters

Get ready to meet your next pocket-sized obsession: Micro-Monsters! These quirky, palm-sized miniature monster finger puppets are here to bring a burst of fun and color to your day. Each of the seven collectable creatures boasts its own zany personality and vibrant design, ready for any adventure you can throw at them! Whether you're staging a mini monster battle, making them your desk buddies, or adding a bit of flair to storytime, these tiny terrors are packed with charm and hilarity. With their bold colors, wacky details, and portable size, they're ready to become your ultimate finger puppet companions!

#### Micro-Monsters