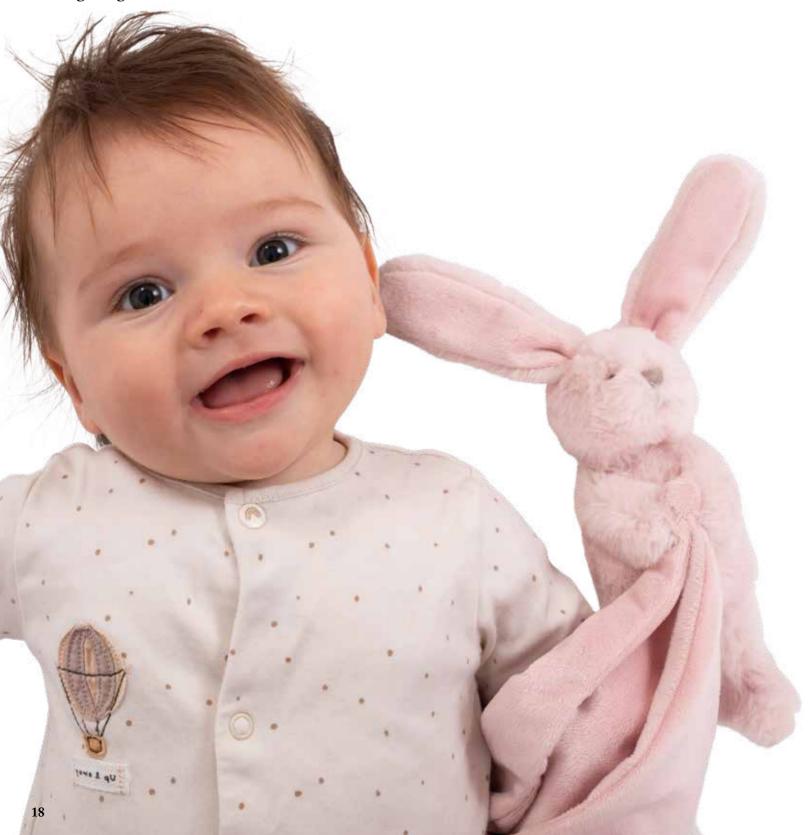

#### My Puppet Comforters

Proudly introducing the newest additions to our Baby collection - all the appeal of traditional comforters with the added benefits of being a functioning finger puppet for added interactive play. Suitable from birth with embroidered eyes and traditional comforter-style bodies featuring some of the most-loved animals. Made from the softest materials, beautiful high-end soft plush & tested to the highest possible safety standards. Designed to complement the most popular nursery and playroom themes, these are the perfect 'first friend' for little ones.

Suitable from birth Average height - 18"

### My Puppet Comforters