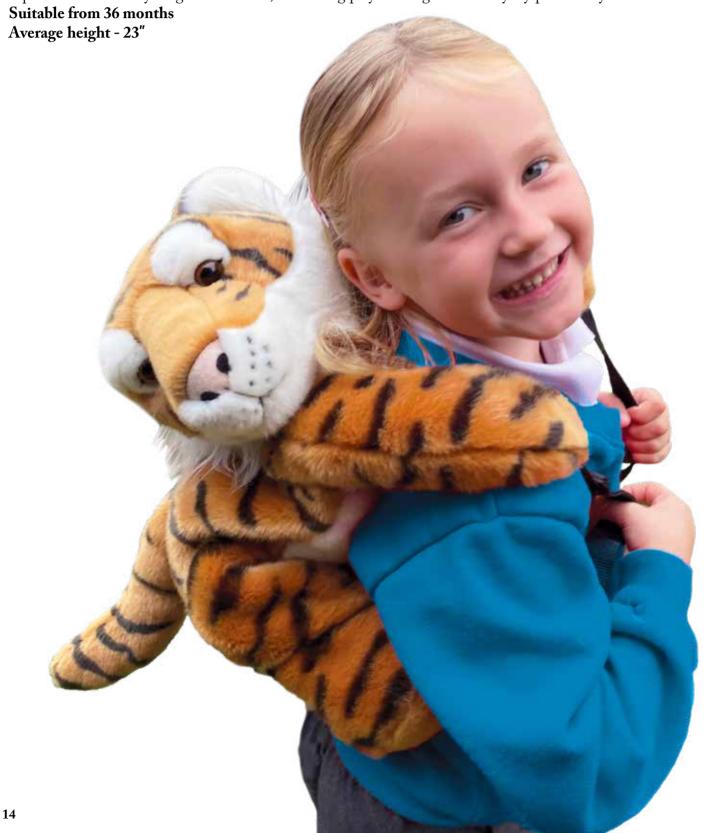

#### Animal Backpacks

In partnership with the renowned conservation charity ZSL (Zoological Society London), we are thrilled to announce the launch of our delightful new range of Animal Backpacks. These adorable and huggable companions are uniquely designed to offer a comforting cuddle whether worn on the front or back, making them perfect for both practical use and cozy companionship. Each Backpack features a spacious zip compartment to safely store essential items, ensuring functionality alongside charm. With adjustable straps, these Backpacks are designed to fit comfortably on both children and adults, making them a versatile choice for all ages. The enchanting animal characters are sure to capture the hearts of young and old alike, combining playful design with everyday practicality.

### Animal Backpacks