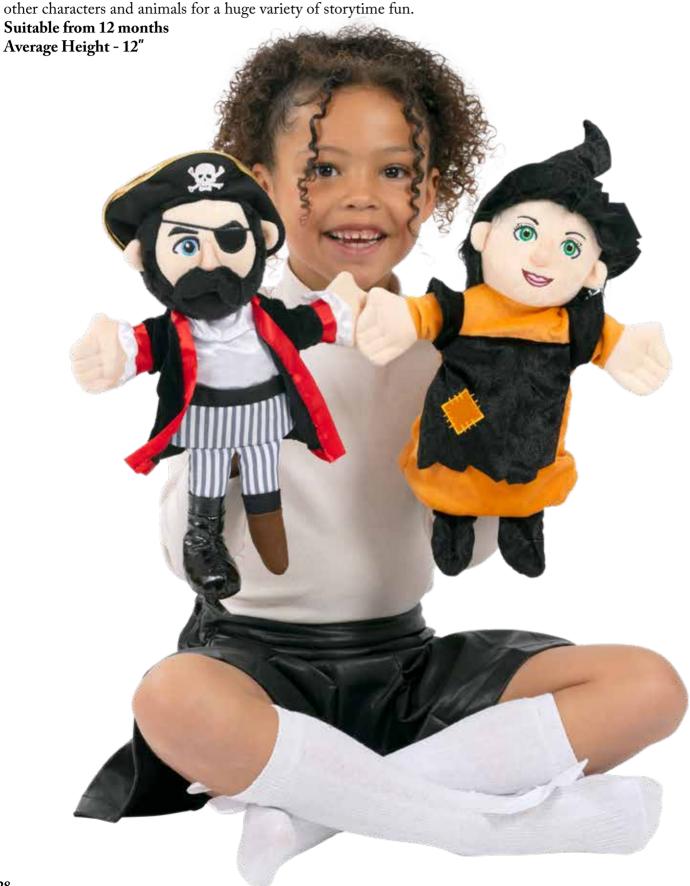

### Story Teller Hand Puppets

Loved by teachers, adults and children alike, these popular Story Teller puppets promote creative play, storytelling and imaginative play. New for 2025 - we have updated all the Story Teller faces to be even more appealing! Designed for both children and adults to use, these puppets allow you to tell your favorite tales plus these can be combined with other characters and animals for a huge variety of storytime fun.

#### Story Teller Hand Puppets

Suitable from 12 months Average height - 13"