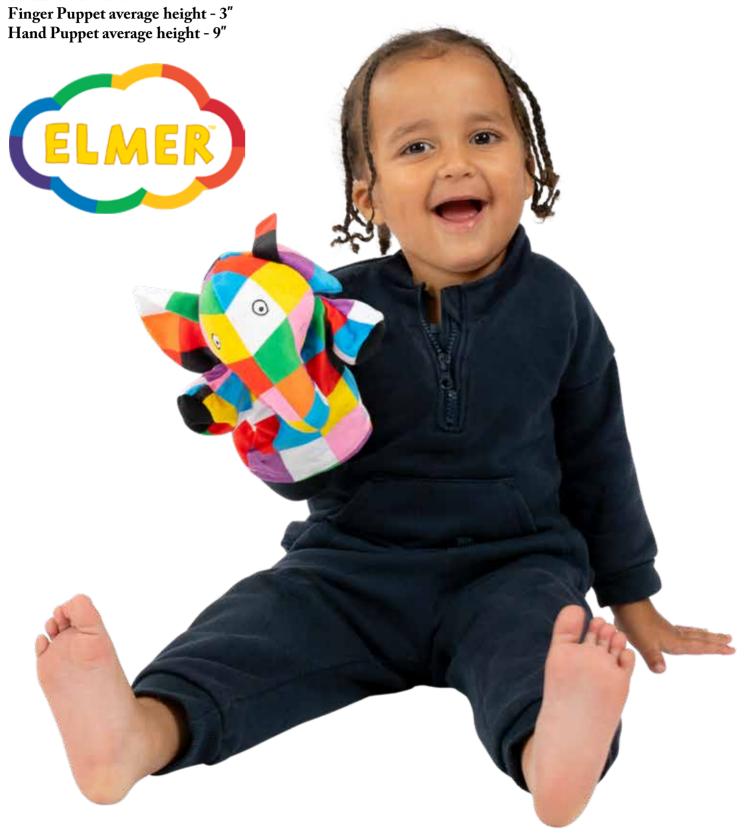

#### Elmer

The first of the new licensed puppets in our collection, bringing the magic of Elmer to life. Specifically designed to be as accessible as possible and suitable from birth with embroidered eyes, these iconic puppets are easy for both adults and children to use. Easy to merchandise, the iconic patchwork designs create instantly eye-catching displays. Perfect for combining with the much-loved book for extra interactive play.

Suitable from birth