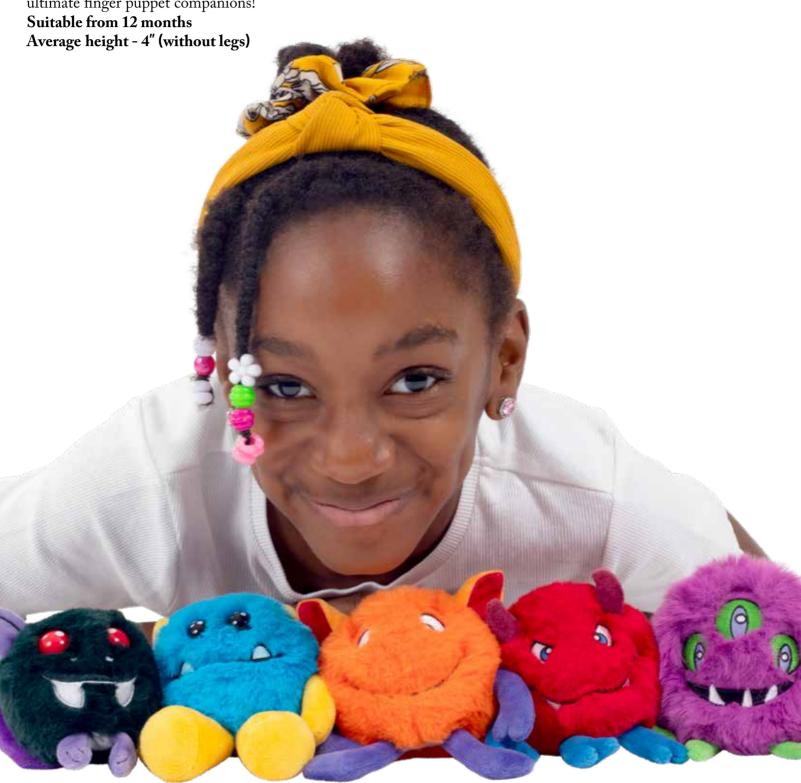

#### Micro-Monsters

Get ready to meet your next pocket-sized obsession: Micro-Monsters! These quirky, palm-sized miniature monster finger puppets are here to bring a burst of fun and color to your day. Each of the seven collectable creatures boasts its own zany personality and vibrant design, ready for any adventure you can throw at them! Whether you're staging a mini monster battle, making them your desk buddies, or adding a bit of flair to storytime, these tiny terrors are packed with charm and hilarity. With their bold colors, wacky details, and portable size, they're ready to become your ultimate finger puppet companions!

#### Micro-Monsters