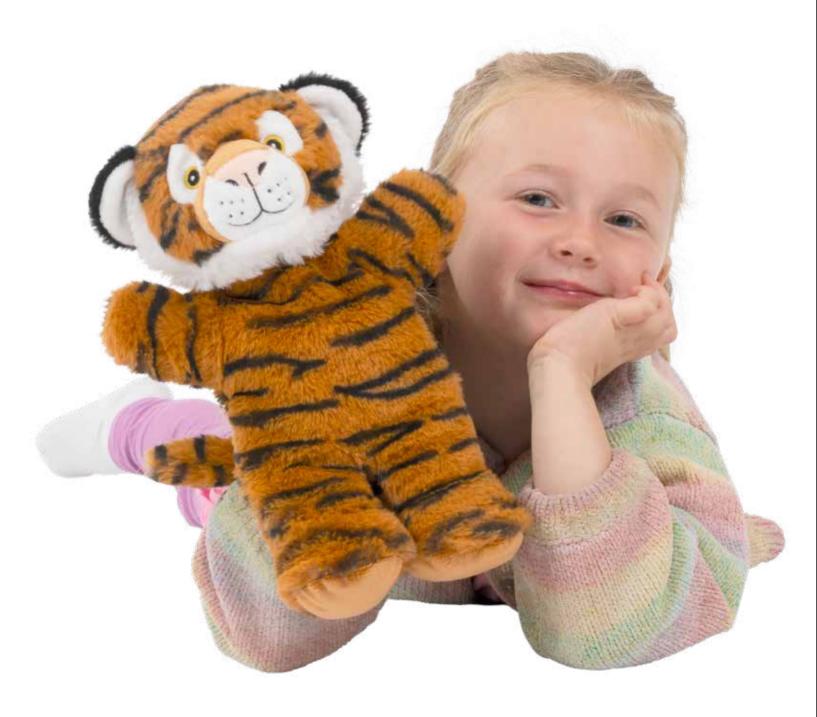

#### ECO Walking Puppets

Due to the immense popularity of this delightful collection, we are thrilled to announce the addition of some exciting new characters to the range. Joining the beloved Eco Walking friends are a Tiger, Highland Cow, Orangutan, and the ever-popular Sloth, each bringing their own charm and personality. These versatile and highly functional puppets feature excellent arm, head, and leg movement, making them perfect for creative play and storytelling. Beyond their engaging designs, these full-bodied puppets are made entirely from recycled plastic bottles, combining hours of fun with an environmentally friendly twist. By choosing these puppets, you're not only getting a huge amount of entertainment but also making a positive impact on the planet.

# ECO Walking Puppets

TIGER PC006221

**HIGHLAND COW** 

SLOTH PC006220