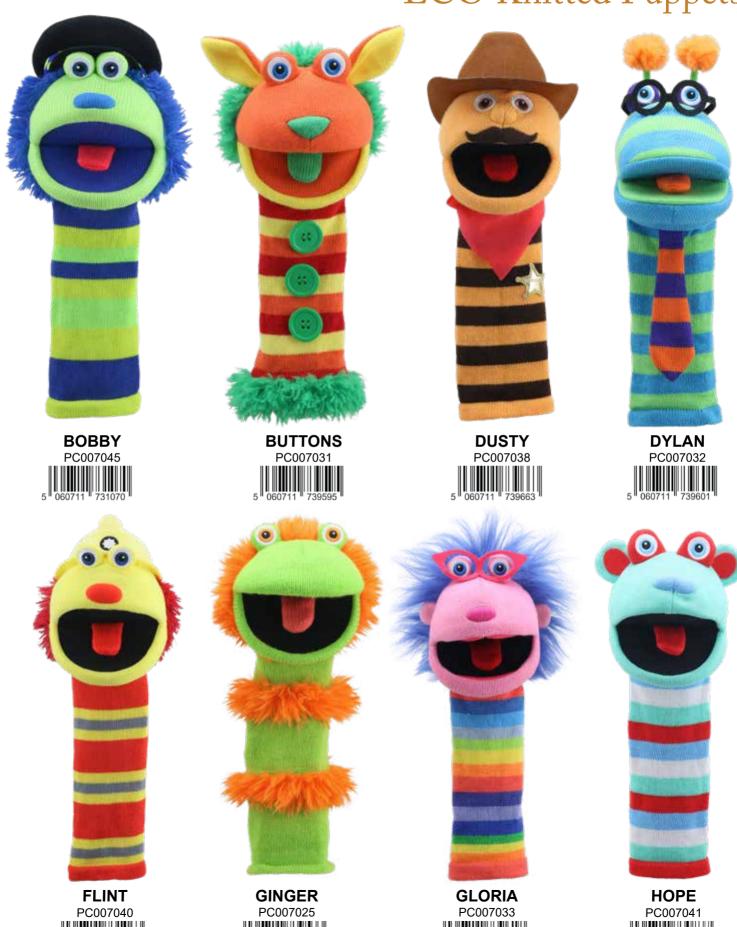

From our beautiful new Backpacks and Jumbo Friends Puppets, to the eye-catching new Strider Puppets as well as enhancing our best-selling line 'Knitted Puppets' by making them Eco. Further to these, we have increased our baby offering with the Puppet Comforters as well as adding to our Eco ranges and cuddly toys.