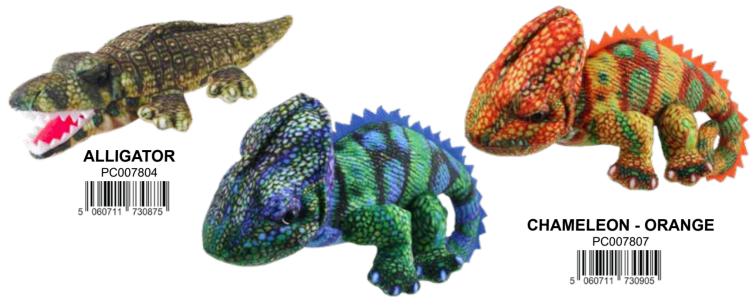

Puppets



#### Jumbo Friends

In association with our partners at ZSL (Zoological Society London) we are delighted to be launching a collection of super large animal head puppets, all with excellent working mouth movement and wonderful attention to detail. Best suited to an older child or adults sized hand, these are certain to appeal to any animal enthusiast!





### Jumbo Friends



### My First Dinosaur Puppets

Expanding on our increasingly growing family of My First Puppets, we are proud to introduce our eye-catching new My First Dinosaur puppets. Suitable from birth, machine washable and made from 100% recycled plastic materials! Roaring into the future - prehistoric puppets with a modern-day twist!



# My First Dinosaur Puppets



#### Little Creatures



#### Little Creatures











LIZARD PC007806



TURTLE PC007803

### Story Teller Hand Puppets

Loved by teachers, adults and children alike, these popular Story Teller puppets promote creative play, storytelling and imaginative play. New for 2025 - we have updated all the Story Teller faces to be even more appealing! Designed for both children and adults to use, these puppets allow you to tell your favorite tales plus these can be combined with other characters and animals for a huge variety of storytime fun.



#### Story Teller Hand Puppets



#### ECO Walking Puppets

Due to the immense popularity of this delightful collection, we are thrilled to announce the addition of some exciting new characters to the range. Joining the beloved Eco Walking friends are a Tiger, Highland Cow, Orangutan, and the ever-p