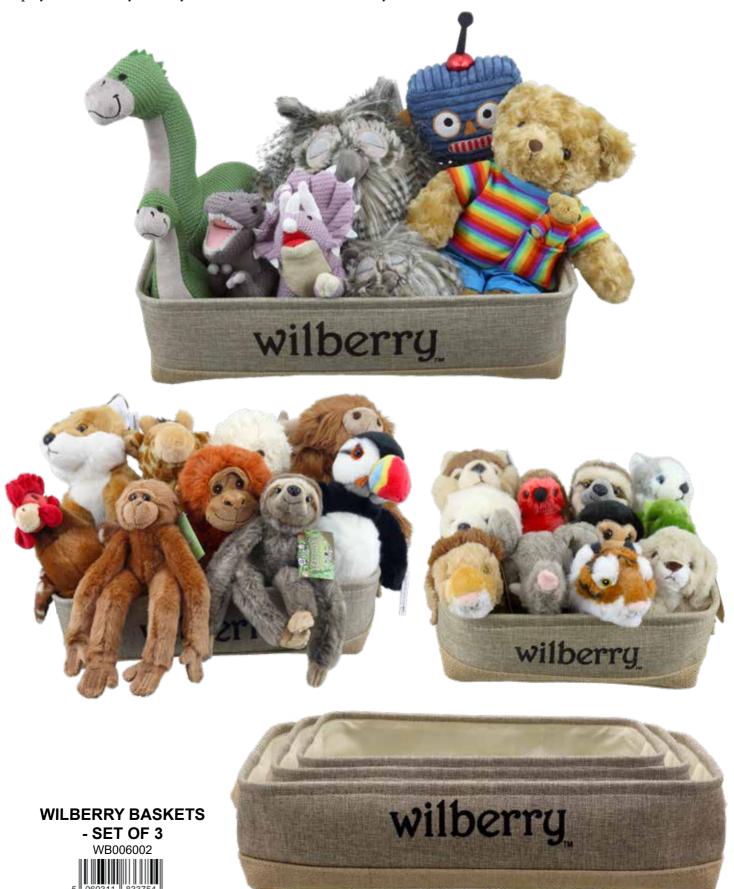

# POS Solutions - Wilberry Baskets

Introducing our new branded Wilberry Baskets - available in a set of 3 sizes, these baskets make the perfect place to display our Wilberry soft toys on shelves, counters and everywhere else!