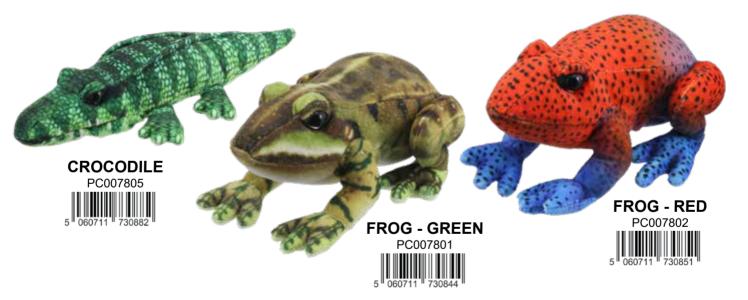

ts



#### Jumbo Friends

In association with our partners at ZSL (Zoological Society London) we are delighted to be launching a collection of super large animal head puppets, all with excellent working mouth movement and wonderful attention to detail. Best suited to an older child or adults sized hand, these are certain to appeal to any animal enthusiast!





### Jumbo Friends



### My First Dinosaur Puppets

Expanding on our increasingly growing family of My First Puppets, we are proud to introduce our eye-catching new My First Dinosaur puppets. Suitable from birth, machine washable and made from 100% recycled plastic materials! Roaring into the future - prehistoric puppets with a modern-day twist!



# My First Dinosaur Puppets



#### Little Creatures



#### Little Creatures











LIZARD PC007806



TURTLE PC007803

### Story Teller Hand Puppets

Loved by teachers, adults and children alike, these popular Story Teller puppets promote creative play, storytelling and imaginative play. New for 2025 - we have updated all the Story Teller faces to be even more appealing! Designed for both children and adults to use, these puppets allow you to tell your favorite tales plus these can be combined with other characters and animals for a huge variety of storytime fun.



#### Story Teller Hand Puppets



#### ECO Walking Puppets

Due to the immense popularity of this delightful collection, we are thrilled to announce the addition of some exciting new characters to the range. Joining the beloved Eco Walking friends are a Tiger, Highland Cow, Orangutan, and the ever-popular