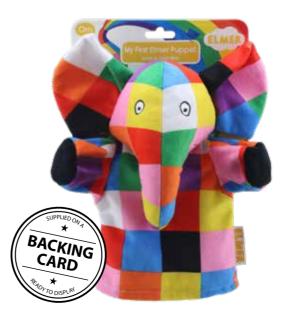

#### Elmer

The first of the new licensed puppets in our collection, bringing the magic of Elmer to life. Specifically designed to be as accessible as possible and suitable from birth with embroidered eyes, these iconic puppets are easy for both adults and children to use. Easy to merchandise, the iconic patchwork designs create instantly eye-catching displays. Perfect for combining with the much-loved book for extra interactive play.

Suitable from birth