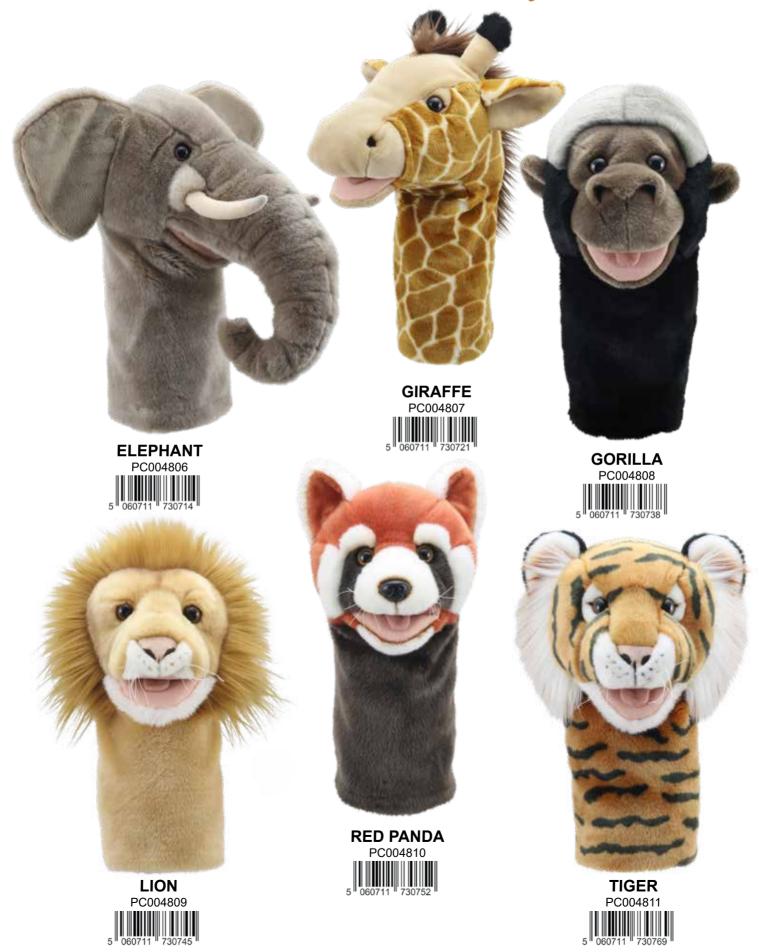

#### Jumbo Friends

In association with our partners at ZSL (Zoological Society London) we are delighted to be launching a collection of super large animal head puppets, all with excellent working mouth movement and wonderful attention to detail. Best suited to an older child or adults sized hand, these are certain to appeal to any animal enthusiast!

### Jumbo Friends