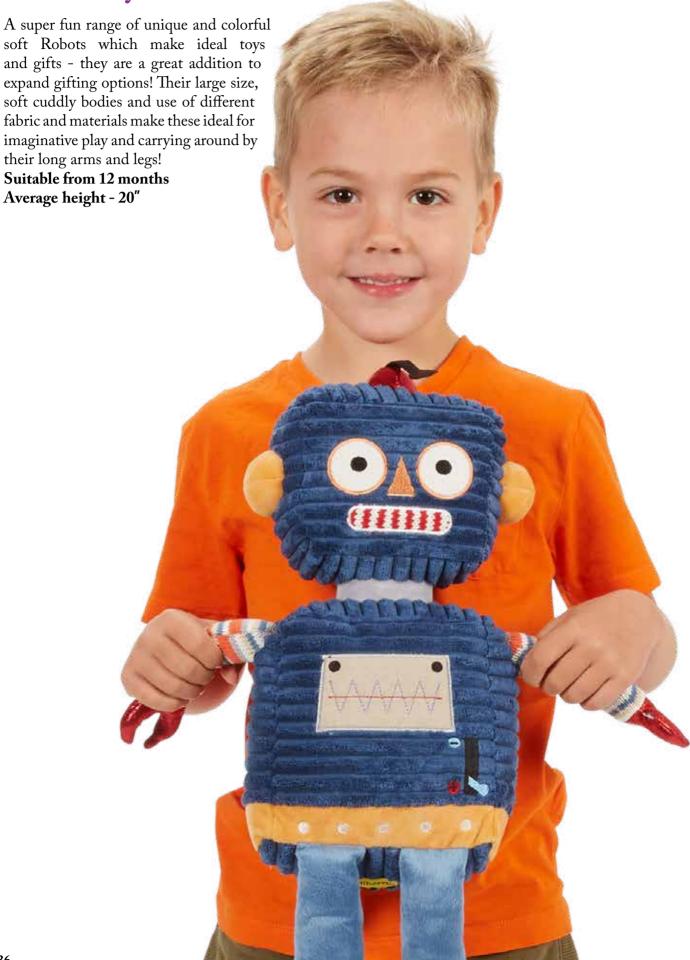

### Wilberry ECO Minis

soft Robots which make ideal toys and gifts - they are a great addition to expand gifting options! Their large size, soft cuddly bodies and use of different fabric and materials make these ideal for imaginative play and carrying around by their long arms and legs!