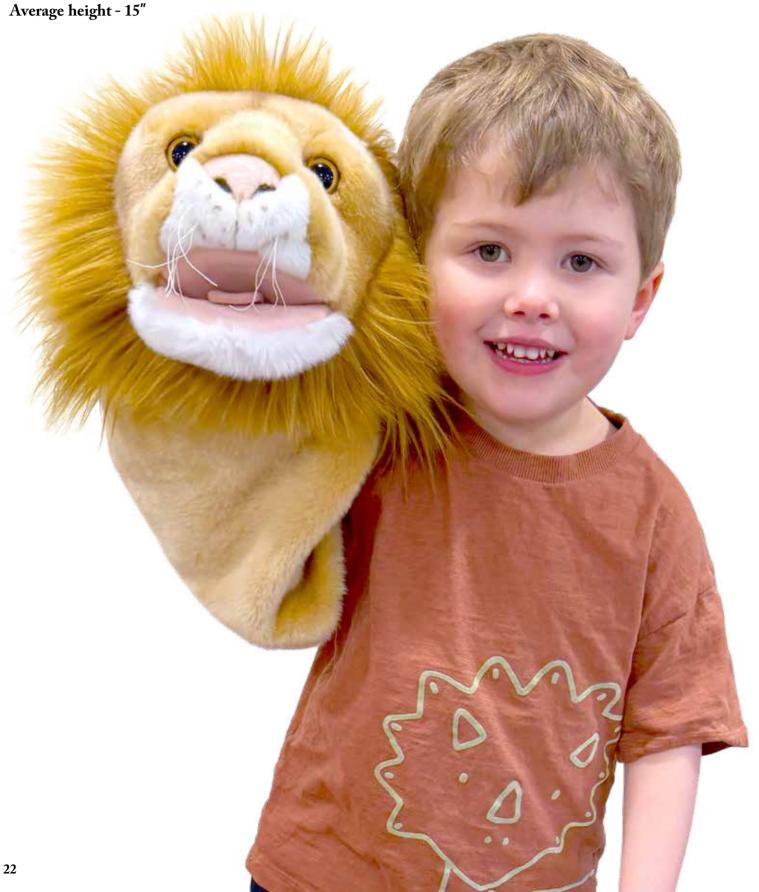

#### Jumbo Friends

In association with our partners at ZSL (Zoological Society London) we are delighted to be launching a collection of super large animal head puppets, all with excellent working mouth movement and wonderful attention to detail. Best suited to an older child or adults sized hand, these are certain to appeal to any animal enthusiast!

### Jumbo Friends

Suitable from 12 months Average height - 13"