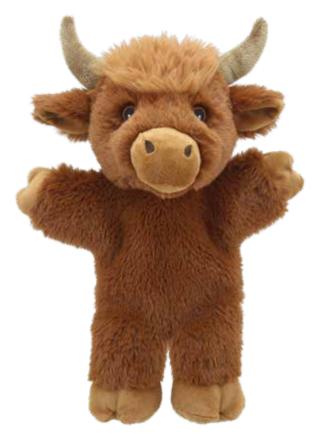

#### ECO Walking Puppets

Due to the immense popularity of this delightful collection, we are thrilled to announce the addition of some exciting new characters to the range. Joining the beloved Eco Walking friends are a Tiger, Highland Cow, Orangutan, and the ever-popular Sloth, each bringing their own charm and personality. These versatile and highly functional puppets feature excellent arm, head, and leg movement, making them perfect for creative play and storytelling. Beyond their engaging designs, these full-bodied puppets are made entirely from recycled plastic bottles, combining hours of fun with an environmentally friendly twist. By choosing these puppets, you're not only getting a huge amount of entertainment but also making a positive impact on the planet.

Suitable from 12 months Average height - 13"

# ECO Walking Puppets

TIGER PC006221

**HIGHLAND COW** 

SLOTH PC006220