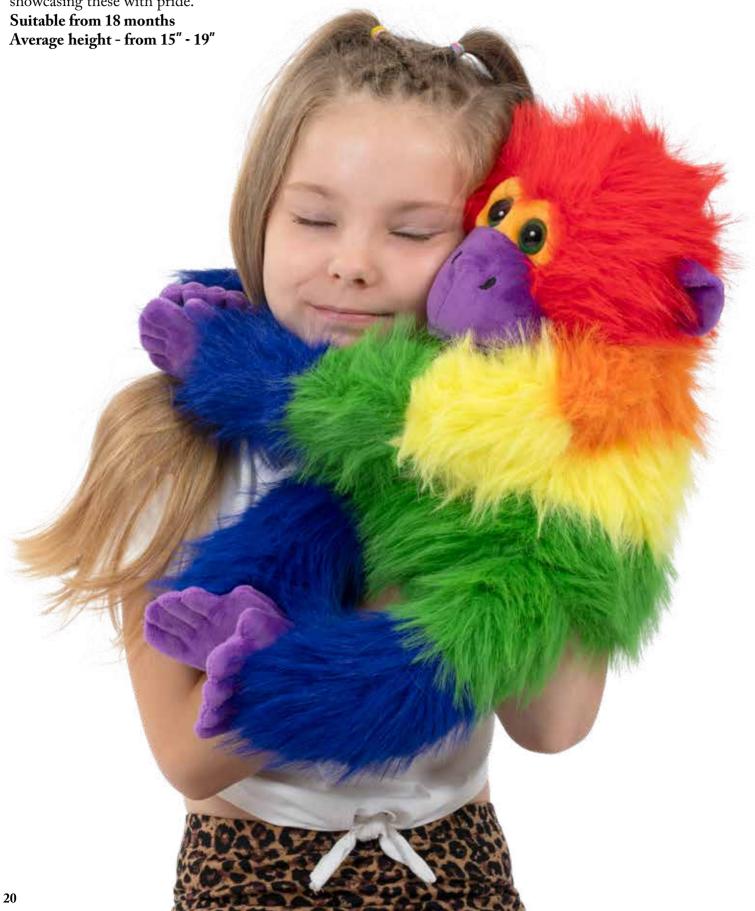

### Rainbow Puppets

Proudly introducing The Rainbow Collection - a stand-out collection of brightly colored funky puppets celebrating inclusivity, diversity & accessibility. Fun for everyone, easy to use & suitable for adults and children alike, we're showcasing these with pride.

# Rainbow Puppets