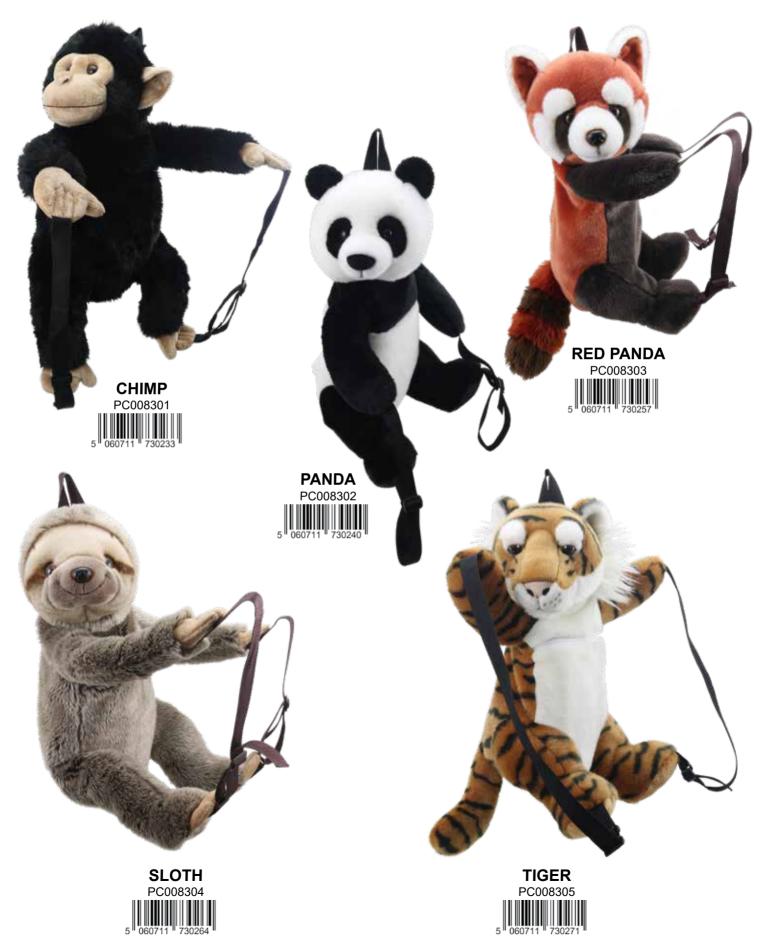

#### Animal Backpacks

In partnership with the renowned conservation charity ZSL (Zoological Society London), we are thrilled to announce the launch of our delightful new range of Animal Backpacks. These adorable and huggable companions are uniquely designed to offer a comforting cuddle whether worn on the front or back, making them perfect for both practical use and cozy companionship. Each Backpack features a spacious zip compartment to safely store essential items, ensuring functionality alongside charm. With adjustable straps, these Backpacks are designed to fit comfortably on both children and adults, making them a versatile choice for all ages. The enchanting animal characters are sure to capture the hearts of young and old alike, combining playful design with everyday practicality.

### Animal Backpacks