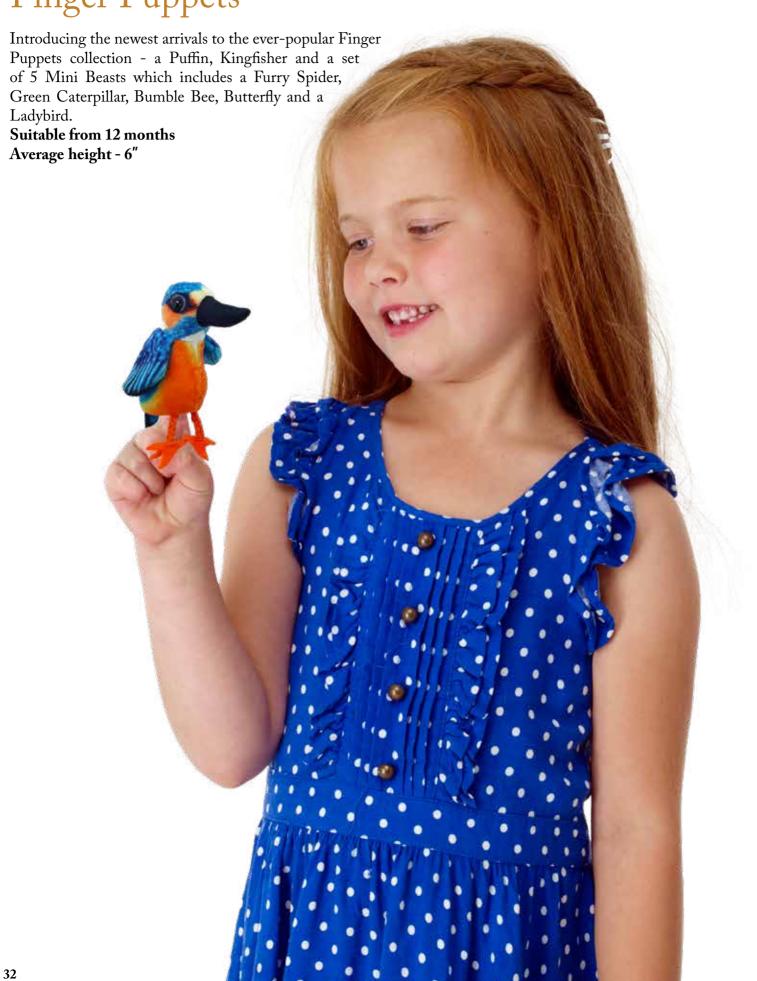

some exciting new characters to the range. Joining the beloved Eco Walking friends are a Tiger, Highland Cow, Orangutan, and the ever-popular Sloth, each bringing their own charm and personality. These versatile and highly functional puppets feature excellent arm, head, and leg movement, making them perfect for creative play and storytelling. Beyond their engaging designs, these full-bodied puppets are made entirely from recycled plastic bottles, combining hours of fun with an environmentally friendly twist. By choosing these puppets, you're not only getting a huge amount of entertainment but also making a positive impact on the planet.

Suitable from 12 months Average height - 13"



# ECO Walking Puppets







TIGER PC006221





**HIGHLAND COW** 





SLOTH PC006220

# Finger Puppets



# Finger Puppets



#### Wilberry ECO Minis

New Eco collection of beautiful soft toys made from 100% recycled plastic bottles, following on from the success of our Wilberry Minis Collection. Suitable from birth with embroidered eyes & noses and exceptional finish - super soft, cuddly toys that fit in the palm of your hand. Featuring some of the most-loved animals, designed to complement popular nursery, playroom and gift trends. Free-standing, easy to display on shelves & in baskets, fun for everyone!



### Wilberry ECO Minis





soft Robots which make ideal toys and gifts - they are a great addition to expand gifting options! Their large size, soft cuddly bodies and use of different fabric and materials make these ideal for imaginative play and carrying around by their long arms and