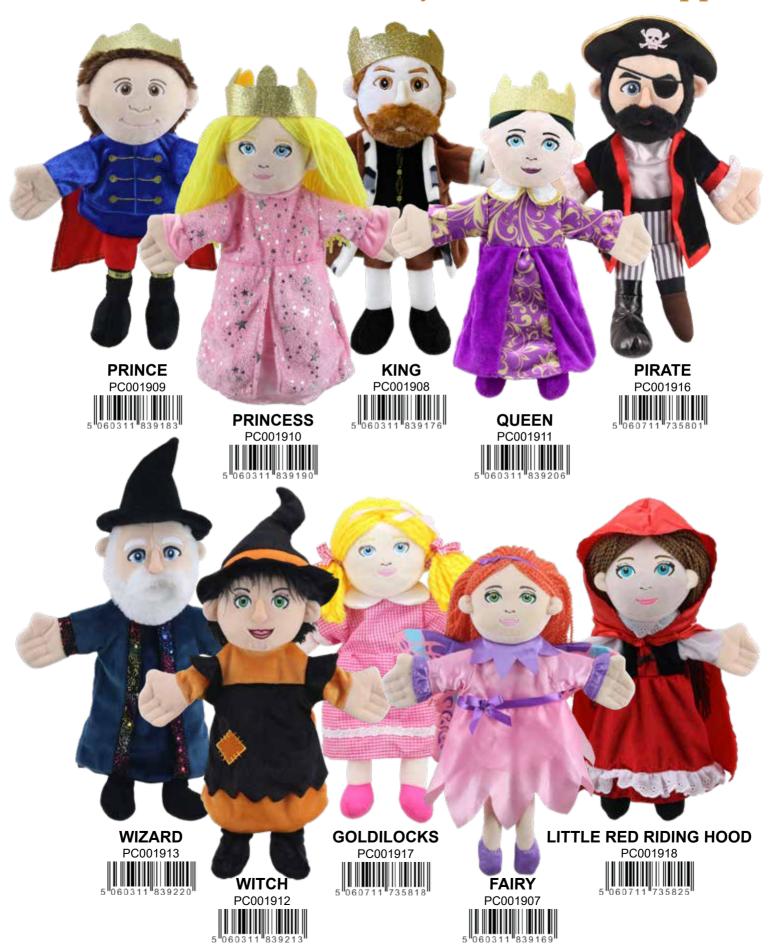

### Story Teller Hand Puppets

Loved by teachers, adults and children alike, these popular Story Teller puppets promote creative play, storytelling and imaginative play. New for 2025 - we have updated all the Story Teller faces to be even more appealing! Designed for both children and adults to use, these puppets allow you to tell your favorite tales plus these can be combined with other characters and animals for a huge variety of storytime fun.

#### Story Teller Hand Puppets