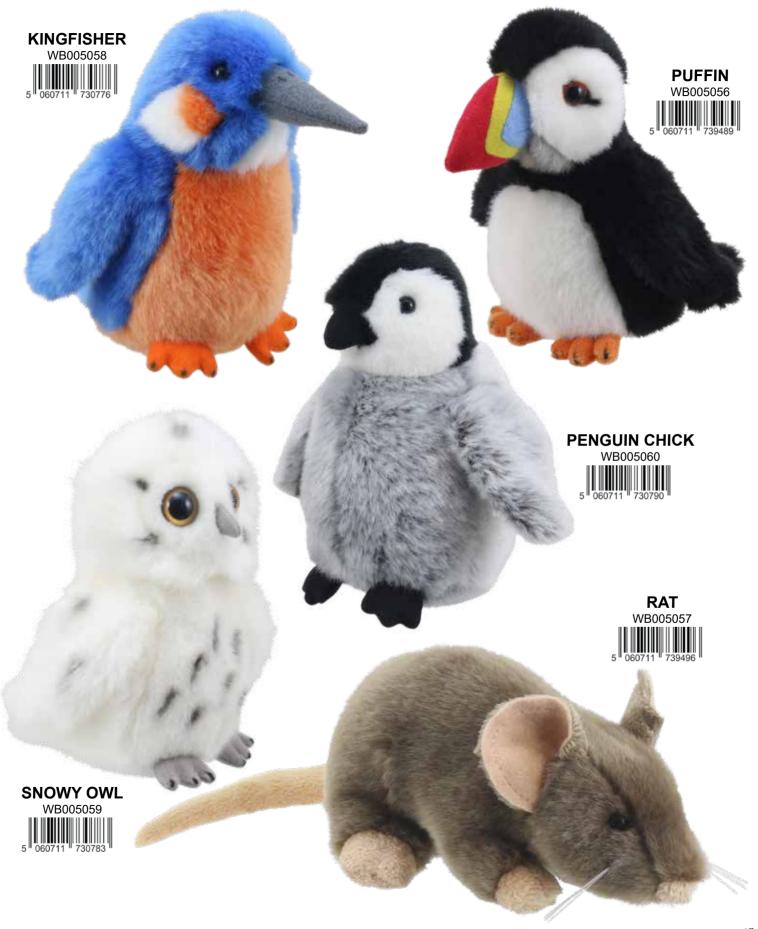

#### Wilberry Minis

Our Wilberry Minis have to be one of the most popular collections within our Wilberry soft toy offer. Inspired by their popularity and demand we are delighted to have added more birds to the already extensive range of animals - a beautifully vibrant Kingfisher, a very lovable Snowy Owl, a Puffin and a Penguin Chick. We have also added a

## Wilberry Minis