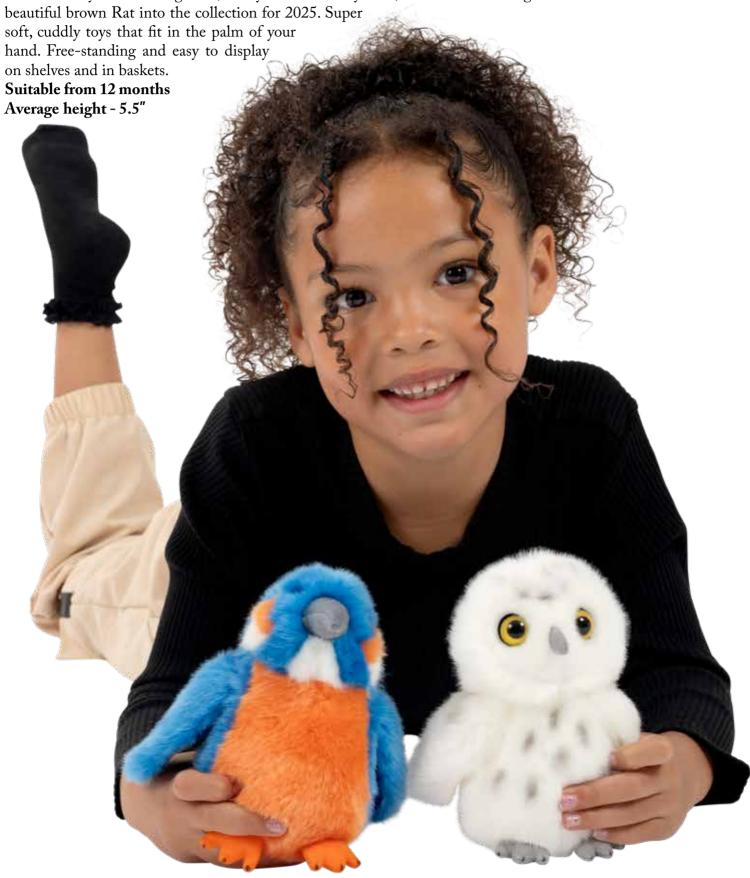

#### Wilberry Minis

Our Wilberry Minis have to be one of the most popular collections within our Wilberry soft toy offer. Inspired by their popularity and demand we are delighted to have added more birds to the already extensive range of animals - a beautifully vibrant Kingfisher, a very lovable Snowy Owl, a Puffin and a Penguin Chick. We have also added a