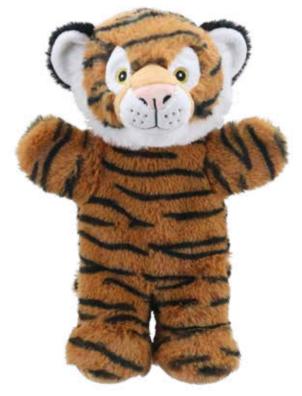

#### ECO Walking Puppets

Due to the immense popularity of this delightful collection, we are thrilled to announce the addition of some exciting new characters to the range. Joining the beloved Eco Walking friends are a Tiger, Highland Cow, Orangutan, and the ever-popular Sloth, each bringing their own charm and personality. These versatile and highly functional puppets feature excellent arm, head, and leg movement, making them perfect for creative play and storytelling. Beyond their engaging designs, these full-bodied puppets are made entirely from recycled plastic bottles, combining hours of fun with an environmentally friendly twist. By choosing these puppets, you're not only getting a huge amount of entertainment but also making a positive impact on the planet.

Suitable from 12 months Average height - 13"

# ECO Walking Puppets

TIGER PC006221

**HIGHLAND COW** 

SLOTH PC006220