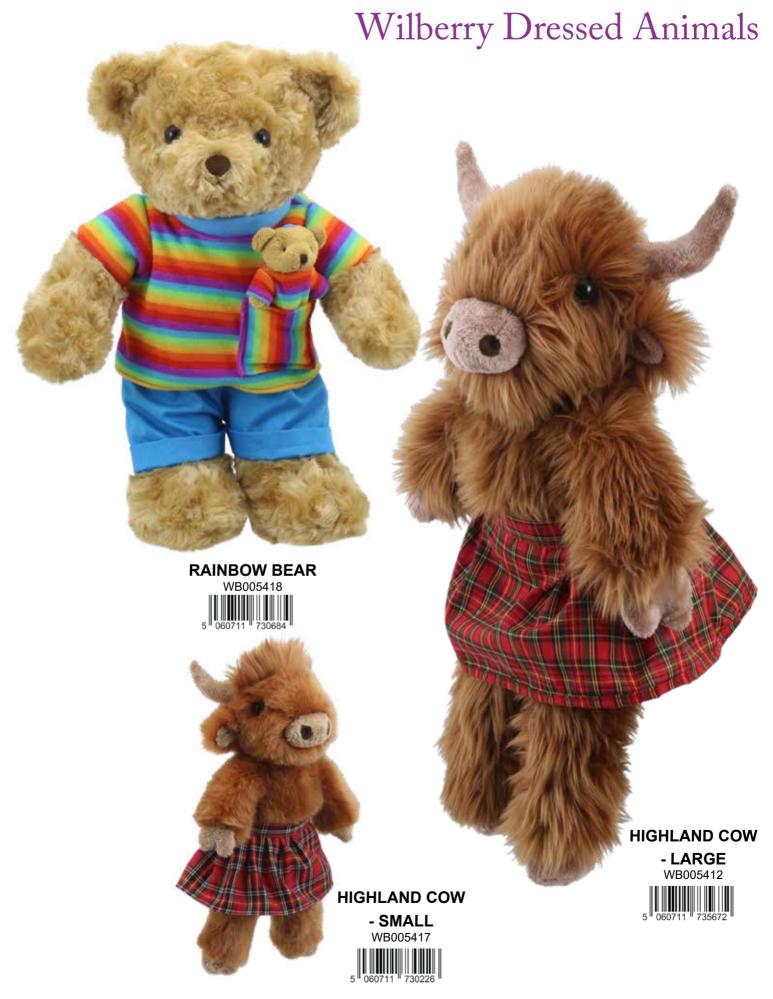

uccess of our Wilberry Minis Collection. Suitable from birth with embroidered eyes & noses and exceptional finish - super soft, cuddly toys that fit in the palm of your hand. Featuring some of the most-loved animals, designed to complement popular nursery, playroom and gift trends. Free-standing, easy to display on shelves & in baskets, fun for everyone!



### Wilberry ECO Minis





soft Robots which make ideal toys and gifts - they are a great addition to expand gifting options! Their large size, soft cuddly bodies and use of different fabric and materials make these ideal for imaginative play and carrying around by their long arms and legs!





### Wilberry ECO Classics



## Wilberry ECO Classics



## Wilberry Favorites



#### Wilberry Favorites



#### Wilberry Dressed Animals





#### Wilberry Minis

Our Wilberry Minis have to be one of the most popular collections within our Wilberry soft toy offer. Inspired by their popularity and demand we are delighted to have added more birds to the already extensive range of animals - a beautifully vibrant Kingfisher, a very lovable Snowy Owl, a Puffin and a Penguin Chick. We have also added a



## Wilberry Minis



# POS Solutions - Wilberry Baskets

Introducing our new branded Wilberry Baskets - available in a set of 3 sizes, these baskets make the perfect place to display our Wilberry soft toys on shelves, counters and everywhere else!







Find out more about who we are, what we do and what makes us different; visit our website or contact our friendly team to see how we can help:

#### www.thepuppetcompany.com Have a