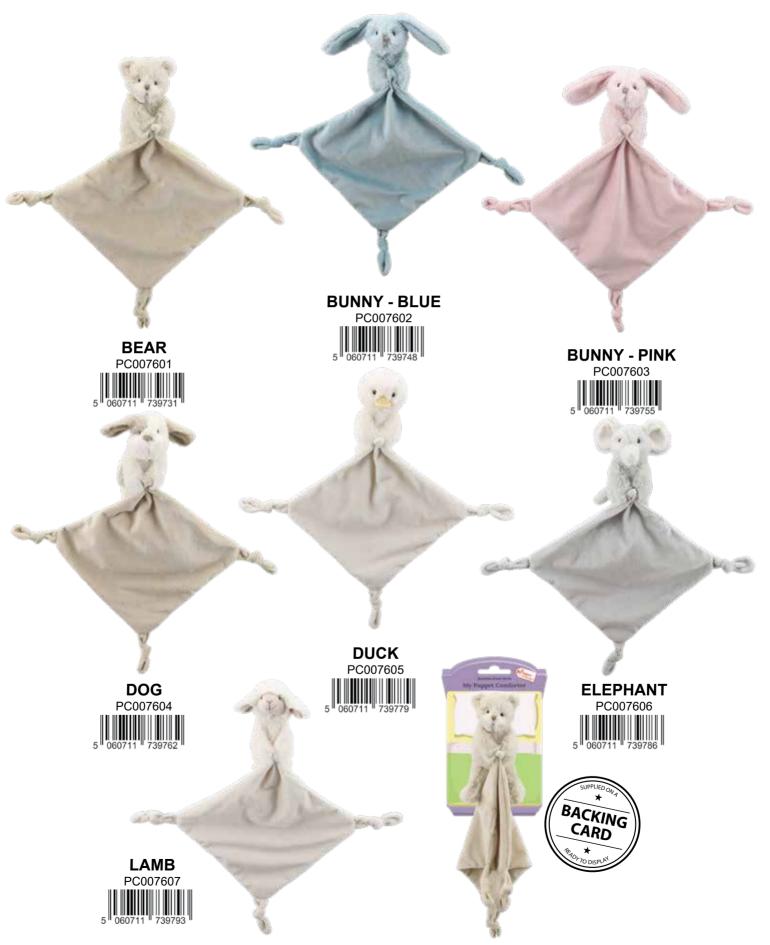

#### My Puppet Comforters

Proudly introducing the newest additions to our Baby collection - all the appeal of traditional comforters with the added benefits of being a functioning finger puppet for added interactive play. Suitable from birth with embroidered eyes and traditional comforter-style bodies featuring some of the most-loved animals. Made from the softest materials, beautiful high-end soft plush & tested to the highest possible safety standards. Designed to complement the most popular nursery and playroom themes, these are the perfect 'first friend' for little ones.

Suitable from birth Average height - 18"

### My Puppet Comforters