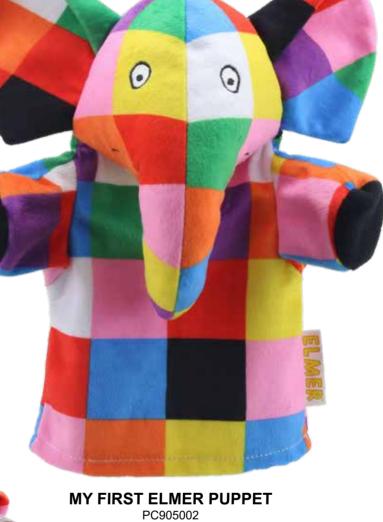

#### Elmer

The first of the new licensed puppets in our collection, bringing the magic of Elmer to life. Specifically designed to be as accessible as possible and suitable from birth with embroidered eyes, these iconic puppets are easy for both adults and children to use. Easy to merchandise, the iconic patchwork designs create instantly eye-catching displays. Perfect for combining with the much-loved book for extra interactive play.

Suitable from birth