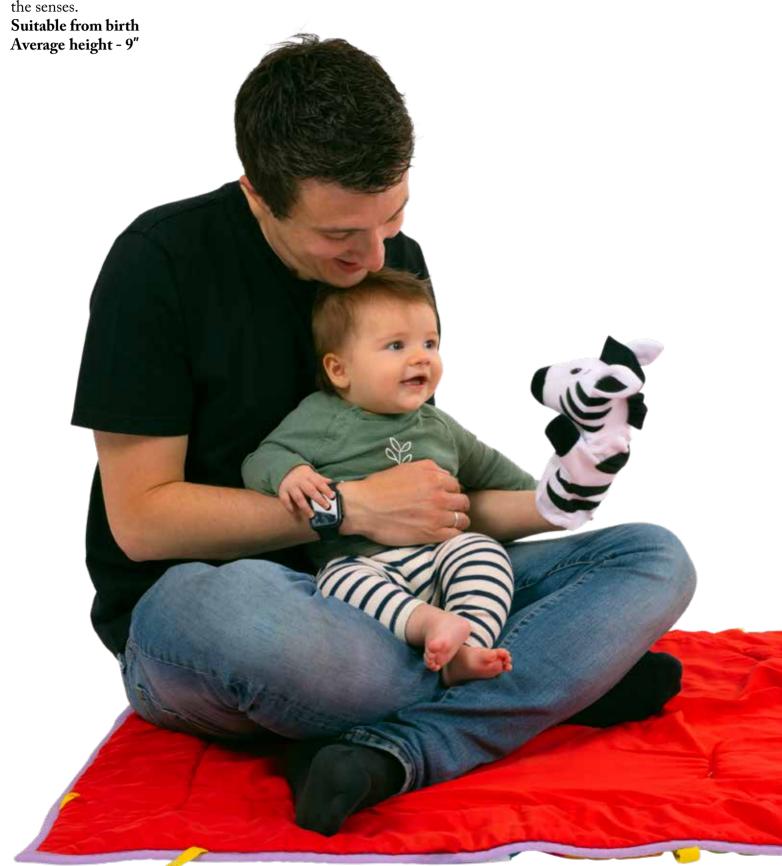

### My First Black & White Puppets

Newest arrivals to the ever-popular My First Puppets range. Our black and white puppets will help stimulate visual and tracking development, fostering essential social interaction and bonding between caregiver and baby. Beautiful contrasting designs with their own individual patterns on their tummies and backs, specifically designed to stimulate the senses.

### My First Black & White Puppets