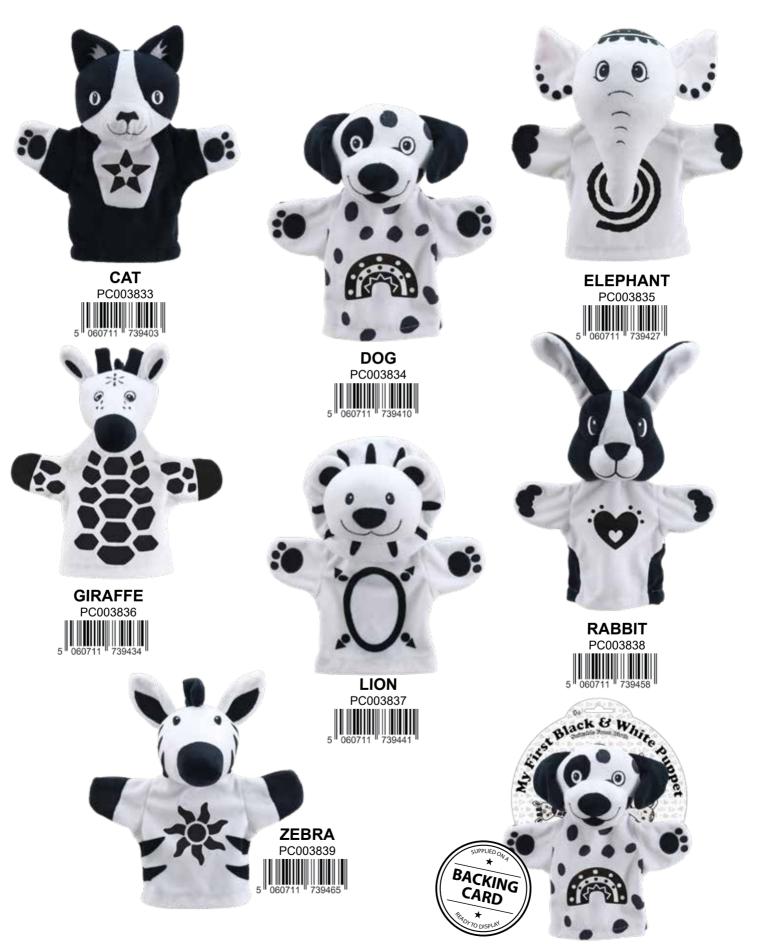

### My First Black & White Puppets

Newest arrivals to the ever-popular My First Puppets range. Our black and white puppets will help stimulate visual and tracking development, fostering essential social interaction and bonding between caregiver and baby. Beautiful contrasting designs with their own individual patterns on their tummies and backs, specifically designed to stimulate the senses.

### My First Black & White Puppets