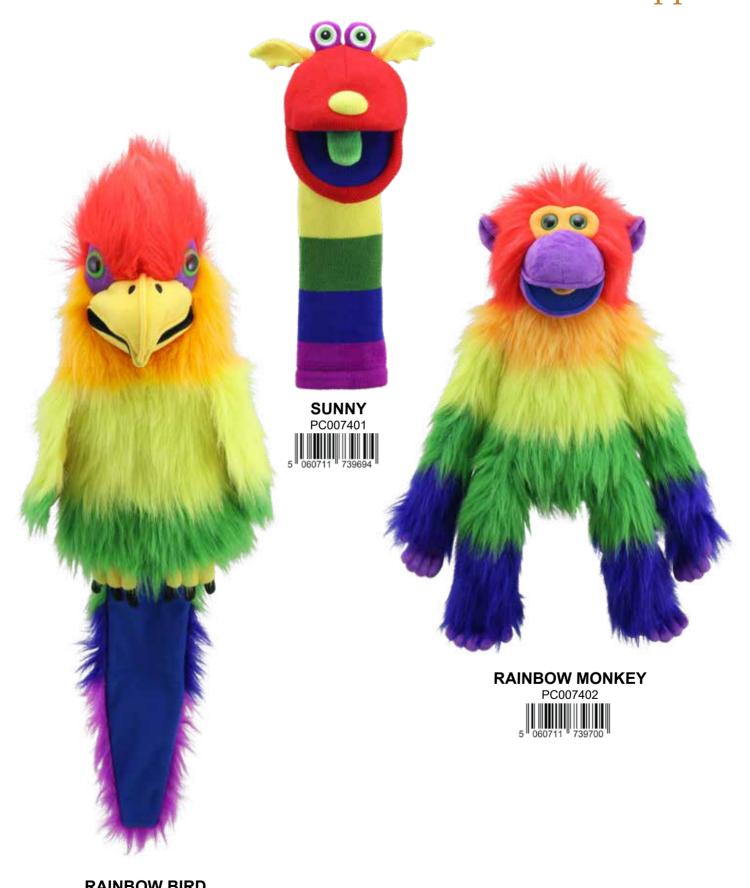

### Rainbow Puppets

Proudly introducing The Rainbow Collection - a stand-out collection of brightly colored funky puppets celebrating inclusivity, diversity & accessibility. Fun for everyone, easy to use & suitable for adults and children alike, we're showcasing these with pride.

# Rainbow Puppets