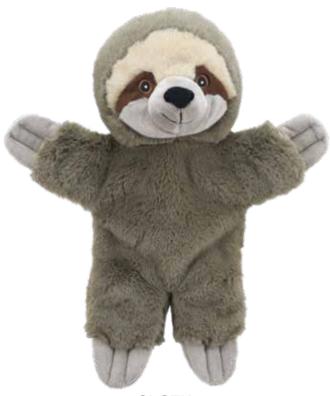

#### ECO Walking Puppets

Due to the immense popularity of this delightful collection, we are thrilled to announce the addition of some exciting new characters to the range. Joining the beloved Eco Walking friends are a Tiger, Highland Cow, Orangutan, and the ever-popular Sloth, each bringing their own charm and personality. These versatile and highly functional puppets feature excellent arm, head, and leg movement, making them perfect for creative play and storytelling. Beyond their engaging designs, these full-bodied puppets are made entirely from recycled plastic bottles, combining hours of fun with an environmentally friendly twist. By choosing these puppets, you're not only getting a huge amount of entertainment but also making a positive impact on the planet.

Suitable from 12 months Average height - 13"

# ECO Walking Puppets

TIGER PC006221

**HIGHLAND COW** 

SLOTH PC006220