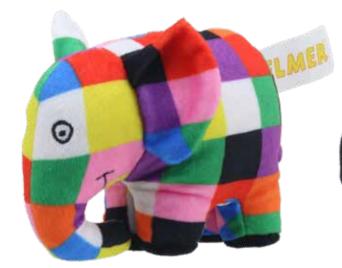

#### Elmer

The first of the new licensed puppets in our collection, bringing the magic of Elmer to life. Specifically designed to be as accessible as possible and suitable from birth with embroidered eyes, these iconic puppets are easy for both adults and children to use. Easy to merchandise, the iconic patchwork designs create instantly eye-catching displays. Perfect for combining with the much-loved book for extra interactive play.

#### **ELMER FINGER PUPPET**

PC905003