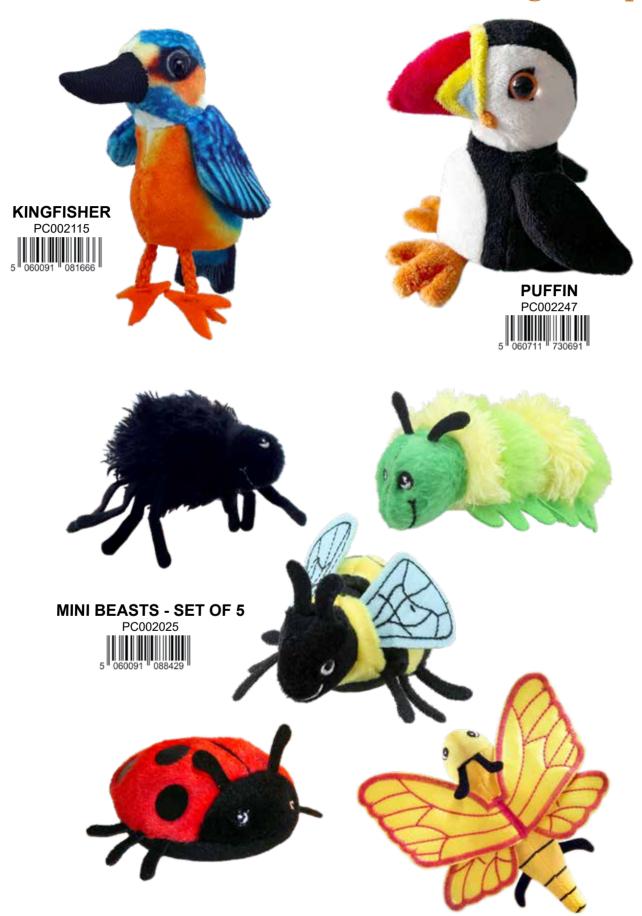

#### Wilberry Minis

Our Wilberry Minis have to be one of the most popular collections within our Wilberry soft toy offer. Inspired by their popularity and demand we are delighted to have added more birds to the already extensive range of animals - a beautifully vibrant Kingfisher, a very lovable Snowy Owl, a Puffin and a Penguin Chick. We have also added a

## Wilberry Minis