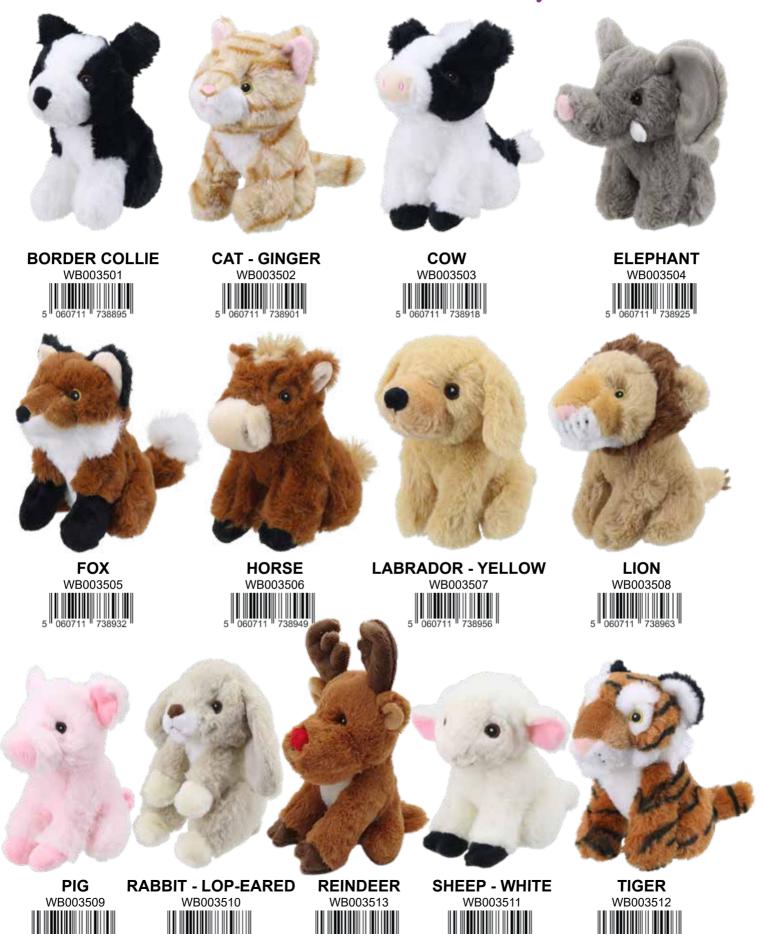

ts, you're not only getting a huge amount of entertainment but also making a positive impact on the planet.

Suitable from 12 months Average height - 13"



# ECO Walking Puppets







TIGER PC006221





**HIGHLAND COW** 





SLOTH PC006220

# Finger Puppets



# Finger Puppets



#### Wilberry ECO Minis

New Eco collection of beautiful soft toys made from 100% recycled plastic bottles, following on from the success of our Wilberry Minis Collection. Suitable from birth with embroidered eyes & noses and exceptional finish - super soft, cuddly toys that fit in the palm of your hand. Featuring some of the most-loved animals, designed to complement popular nursery, playroom and gift trends. Free-standing, easy to display on shelves & in baskets, fun for everyone!



### Wilberry ECO Minis





soft Robots which make ideal toys and gifts - they are a great addition to expand gifting options! Their large size, soft cuddly bodies and use of different fabric and materials make these ideal for imaginative play and carrying around by their long arms and legs!





### Wilberry ECO Classics



## Wilberry ECO Classics



## Wilberry Favorites



#### Wilberry Favorites



#### Wilberry Dressed Animals





#### Wilberry Minis

Our Wilberry Minis have to be one of the most popular collections within our Wilberry soft toy offer. Inspired by their popularity and demand we are delighted to have added more birds to the already extensive range of animals - a beautifully vibrant Kingfisher, a very lovable Snowy Owl, a Puffin and a Penguin Chick. We have also added a



## Wilberry Minis